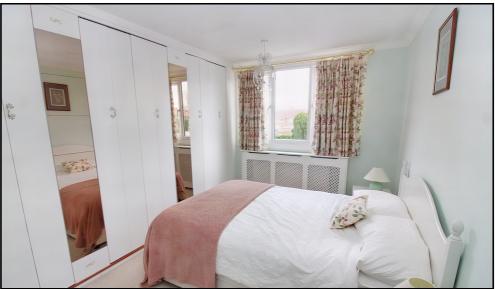

#### **Bedroom one:**

Abt: 13' 0" x 8' 1" (3.96m x 2.46m) UPVC double glazed window to front, fitted glass mirror wardrobes, radiator, carpet as fitted.

## Bedroom two:

Abt: 9' 11" x 10' 9" (3.02m x 3.28m) UPVC double glazed window to front, cupboard, radiator, carpet as fitted.

## **Bedroom three:**

Abt: 9' 8" x 6' 6" (2.95m x 1.98m) UPVC double glazed window to front, built in wardrobe, radiator, carpet as fitted.