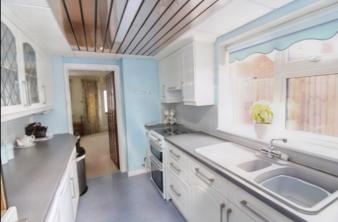

## Kitchen:

Abt: 7' 2" x 10' 2" (2.18m x 3.10m) UPVC double glazed window to side, vinyl flooring, selection of base and wall units, including display cabinets. Space and connection for free standing gas cooker, extractor, one and a half sink with drainer and swan neck taps, space for fridge/freezer, UPVC double glazed obscure door and window into the utility room.

## **Utility Room:**

Space and plumbing for washing machine, door to cloakroom.