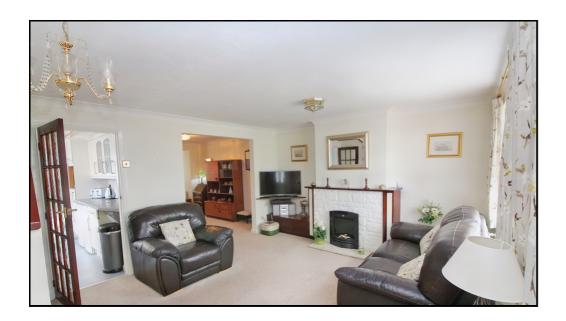

## Lounge:

Abt: 13' 11" x 13' 1" (4.24m x 3.99m) UPVC double glazed window to front, gas fire with surround, radiator, carpet as fitted.

## **Dining Room:**

Abt: 9' 0" x 16' 9" (2.74m x 5.11m) Sliding UPVC doors leading out to conservatory, radiator, carpet as fitted.