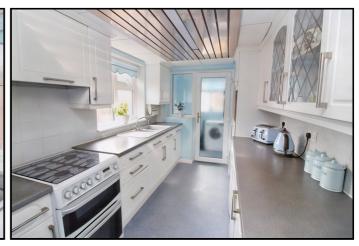

## Kitchen:

Abt: 7' 2" x 10' 2" (2.18m x 3.10m) UPVC double glazed window to side, vinyl flooring, selection of base and wall units, including display cabinets. Space and connection for free standing gas cooker, extractor, one and a half sink with drainer and swan neck taps, space for fridge/freezer, UPVC double glazed obscure door and window into the utility room.

## **Utility Room:**

Space and plumbing for washing machine, door to cloakroom.