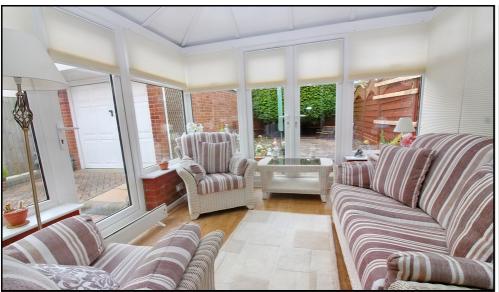

## **Conservatory:**

Abt: 10' 6" x 9' 11" (3.20m x 3.02m) UPVC half dwarf wall double glazed conservatory with UPVC double glazed single door out to garden, wood flooring with blinds, double doors leading to garden.