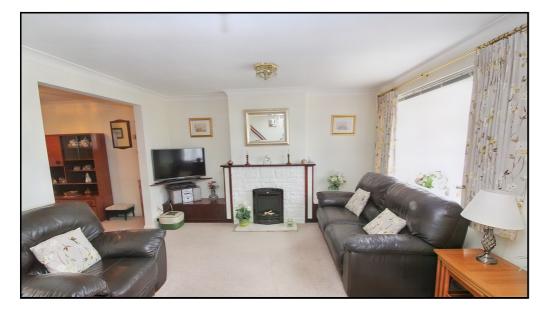

## Lounge:

Abt: 13' 11" x 13' 1" (4.24m x 3.99m) UPVC double glazed window to front, gas fire with surround, radiator, carpet as fitted.

## **Dining Room:**

Abt: 9' 0" x 16' 9" (2.74m x 5.11m) Sliding UPVC doors leading out to conservatory, radiator, carpet as fitted.