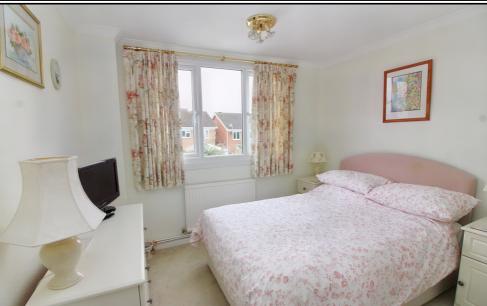

#### **Bedroom one:**

Abt: 13' 0" x 8' 1" (3.96m x 2.46m) UPVC double glazed window to front, fitted glass mirror wardrobes, radiator, carpet as fitted.

## Bedroom two:

Abt: 9' 11" x 10' 9" (3.02m x 3.28m) UPVC double glazed window to front, cupboard, radiator, carpet as fitted.

## **Bedroom three:**

Abt: 9' 8" x 6' 6" (2.95m x 1.98m) UPVC double glazed window to front, built in wardrobe, radiator, carpet as fitted.