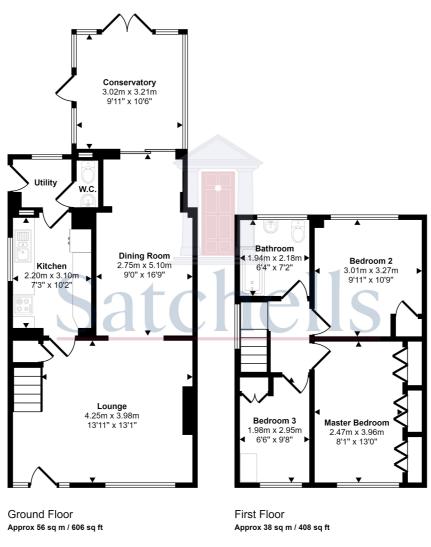

#### **Ground Floor:**

## Lounge:

Abt: 13' 11" x 13' 1" (4.24m x 3.99m) UPVC double glazed window to front, gas fire with surround, radiator, carpet as fitted.

## **Dining Room:**

Abt: 9' 0" x 16' 9" (2.74m x 5.11m) Sliding UPVC doors leading out to conservatory, radiator, carpet as fitted.

## Kitchen:

Abt: 7' 2" x 10' 2" (2.18m x 3.10m) UPVC double glazed window to side, vinyl flooring, selection of base and wall units, including display cabinets. Space and connection for free standing gas cooker, extractor, one and a half sink with drainer and swan neck taps, space for fridge/freezer, UPVC double glazed obscure door and window into the utility room.

## **Utility Room:**

Space and plumbing for washing machine, door to cloakroom.

## Cloakroom:

Pedestal wash hand basin and low level WC.

## **Conservatory:**

Abt: 10' 6" x 9' 11" (3.20m x 3.02m) UPVC half dwarf wall double glazed conservatory with UPVC double glazed single door out to garden, wood flooring with blinds, double doors leading to garden.

#### First floor:

## Landing:

Loft hatch, UPVC double glazed window to side.

#### **Bedroom one:**

Abt: 13' 0" x 8' 1" (3.96m x 2.46m) UPVC double glazed window to front, fitted glass mirror wardrobes, radiator, carpet as fitted.

## Bedroom two:

Abt: 9' 11" x 10' 9" (3.02m x 3.28m) UPVC double glazed window to front, cupboard, radiator, carpet as fitted.

## **Bedroom three:**

Abt: 9' 8" x 6' 6" (2.95m x 1.98m) UPVC double glazed window to front, built in wardrobe, radiator, carpet as fitted.

## Bathroom:

Abt: 7' 2" x 6' 4" (2.18m x 1.93m) UPVC double glazed obscure window to rear, fully tiled, bath with shower over, vanity unit with wash hand basin and low level WC, vinyl flooring.

Denotes head height below 1.5m

This floorplan is only for illustrative purposes and is not to scale. Measurements of rooms, doors, windows, and any items are approximate and no responsibility is taken for any error, omission or mis-statement. Cons of items such as bathroom suites are representations only and may not look like the real items. Made with Made Snappy 360.