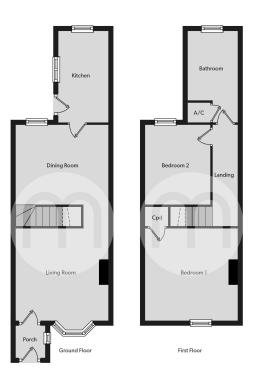

#### Floorplans

#### **Ground Floor**

**Entrance Porch** 

#### Living Room

13' 2" x 11' 4" (4.01m x 3.45m)

#### **Dining Room**

12'8" x 11'4" (3.86m x 3.45m)

#### **Kitchen**

11'6" x 6' 1" (3.51m x 1.85m)

#### First Floor

#### **Bedroom One**

11'7" x 11'4" (3.53m x 3.45m)

#### **Bedroom Two**

9' 9" x 8' 3" (2.97m x 2.51m)

#### Bathroom

Outside