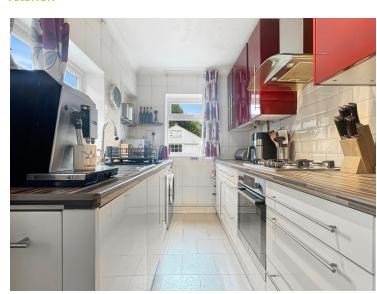

historic Bradford Street in Braintree. New to the market, this character filled home boasts good sized accommodation arranged over two reception rooms, representing an ideal purchase for both first time buyers and buy to let investors alike, given the close proximity to the town centre. Internally, the property comprises a living room featuring both a bay window and a fireplace, a dining room, a contemporary kitchen with 'High Gloss' units, two bedrooms, and a first-floor family bathroom. Externally, there is a single garage with additional parking in-front, and a low maintenance rear garden.





## Property Details.

#### **Ground Floor**

**Entrance Porch** 

#### Living Room





13' 2" x 11' 4" (4.01m x 3.45m)

#### **Dining Room**



12'8" x 11'4" (3.86m x 3.45m)

#### **Kitchen**



11'6" x 6' 1" (3.51m x 1.85m)

### Property Details.

#### First Floor

#### **Bedroom One**



11'7" x 11'4" (3.53m x 3.45m)

#### **Bedroom Two**



9' 9" x 8' 3" (2.97m x 2.51m)

#### Bathroom



Outside

#### Rear Garden



**Detached Single Garage** 

Parking In-Front Of Garage

### Property Details.

#### Floorplans



#### Location



#### **Energy Ratings**

We have not carried out a structural survey and the services, appliances and specific fittings have not been tested. All photographs, measurements, floor plans and distances referred to are given as a guide only and should not be relied upon for the purchase of carpets or any other fixtures or fittings. Gardens, roof terraces, balconies and communal gardens as well as tenure and lease details cannot have their accuracy guaran