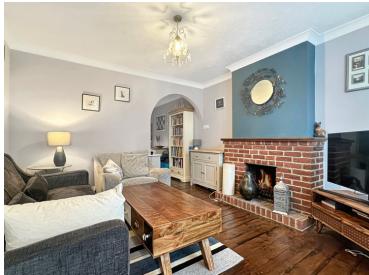

to present to the market this two bedroom bay-fronted property dating back to the early 1900s, situated on the historic Bradford Street in Braintree. New to the market, this character filled home boasts good sized accommodation arranged over two reception rooms, representing an ideal purchase for both first time buyers and buy to let investors alike, given the close proximity to the town centre. Internally, the property comprises a living room featuring both a bay window and a fireplace, a dining room, a contemporary kitchen with 'High Gloss' units, two bedrooms, and a first-floor family bathroom. Externally, there is a single garage with additional parking in-front, and a low maintenance rear garden.





## Property Details.

#### **Ground Floor**

**Entrance Porch** 

#### Living Room





13' 2" x 11' 4" (4.01m x 3.45m)

#### **Dining Room**



12'8" x 11'4" (3.86m x 3.45m)

#### **Kitchen**



11'6" x 6' 1" (3.51m x 1.85m)

### Property Details.

#### First Floor

#### **Bedroom One**



11'7" x 11'4" (3.53m x 3.45m)

#### **Bedroom Two**



9' 9" x 8' 3" (2.97m x 2.51m)

#### Bathroom



Outside

#### Rear Garden



**Detached Single Garage** 

Parking In-Front Of Garage

### Property Details.

#### Floorplans



#### Location



#### **Energy Ratings**

We have not carried out a structural survey and the services, appliances and specific fittings have not been tested. All photographs, measurements, floor plans and distances referred to are given as a guide only and should not be relied upon for the purchase of carpets or any other fixtures or fittings. Gardens, roof