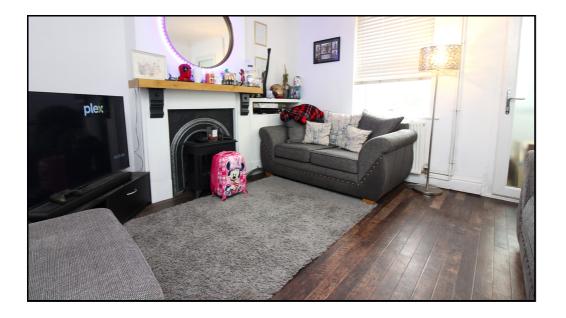

#### Living Room:

Abt. 11' 5" x 12' 8" (3.48m x 3.86m) A bright space with feature fireplace. Double glazed window to front. Built in storage cupboard. Radiator. Laminate flooring.