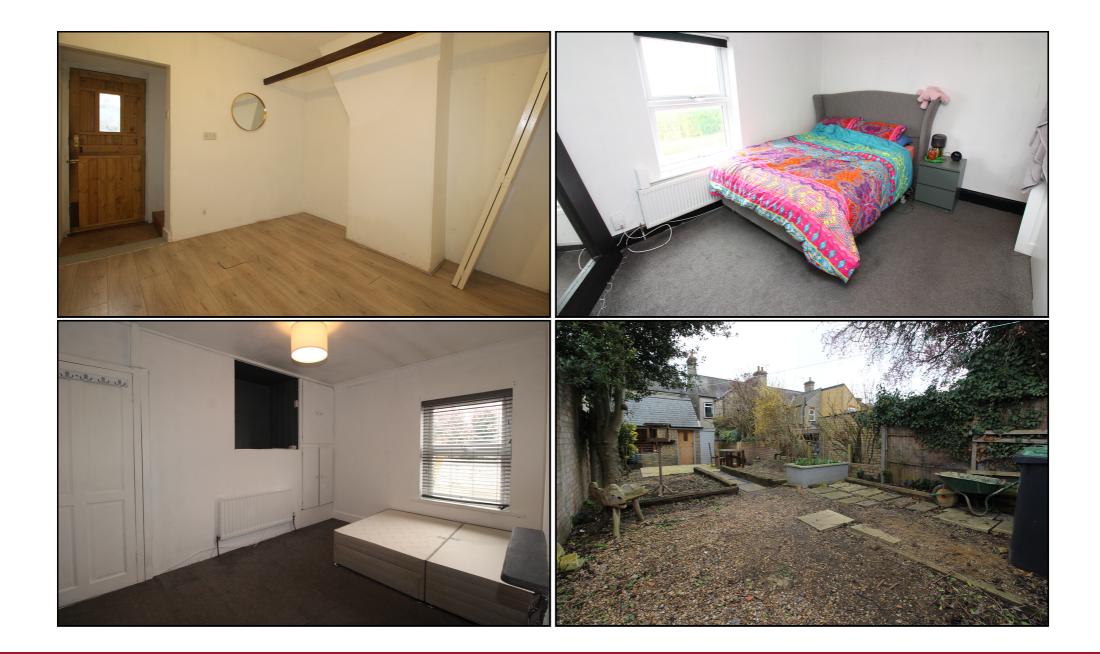

#### Entrance:

Double glazed door to front. Double glazed window to side. Glass paneled door to front room. Laminate flooring.

#### Living Room:

Abt. 11' 5" x 12' 8" (3.48m x 3.86m) A bright space with feature fireplace. Double glazed window to front. Built in storage cupboard. Radiator. Laminate flooring.

#### **Bedroom One:**

Abt. 11' 6" x 12' 10" (3.51m x 3.91m) Double glazed window to front. Feature fireplace. Carpet as fitted.

#### Rear:

A good size garden with lawn and patio area. Double gates to the rear to allow access for a car to park.