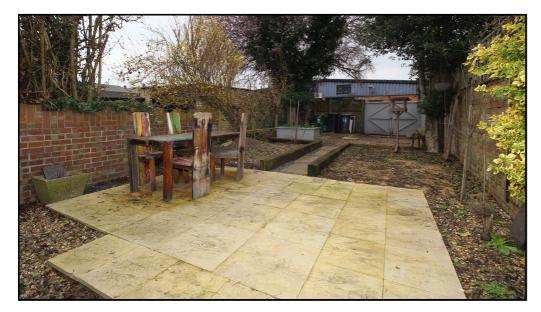

#### Rear:

A good size garden with lawn and patio area. Double gates to the rear to allow access for a car to park.