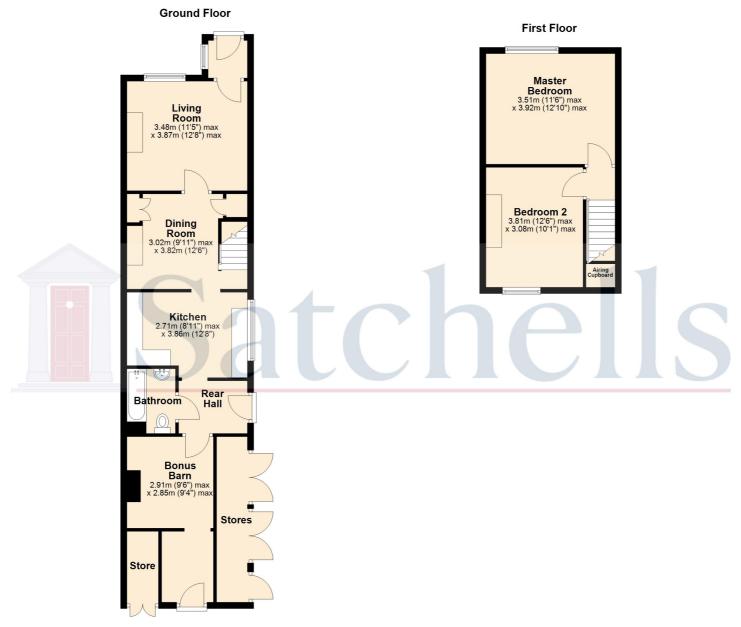

## Ground Floor:

#### Living Room:

Abt. 11' 5" x 12' 8" (3.48m x 3.86m) A bright space with feature fireplace. Double glazed window to front. Built in storage cupboard. Radiator. Laminate flooring.

#### **Dining Room:**

Abt. 9' 11 max " x 12' 6" (3.02m max x 3.81m) A spacious room that offers built in storage. Feature fireplace. Radiator. Laminate flooring.

#### Kitchen:

Abt. 8' 11" max x 12' 8" (2.72m max x 3.86m) A range of eye and base level units with ample work surface. Single stainless steel sink with drainer. Space for washing machine, fridge/freezer and dishwasher. Built in oven with extractor over. Tiled splash back. Double glazed window to side. Laminate flooring.

#### Study:

Abt. 9' 6" x 9' 4" (2.90m x 2.84m) A wonderful additional space with barn style door leading to the garden. Radiator. Laminate flooring.

## First Floor:

#### **Bedroom One:**

Abt. 11' 6" x 12' 10" (3.51m x 3.91m) Double glazed window to front. Feature fireplace. Carpet as fitted.

#### **Bedroom Two:**

Abt. 12' 6" x 10' 1" (3.81m x 3.07m) Double glazed window to rear. Over stairs storage. Feature fireplace. Carpet as fitted.

#### For illustrative purposes only - NOT TO SCALE - Measurements shown are approximate. The size and position of doors, windows, appliances and other features are approximate. Plan produced using PlanUp.