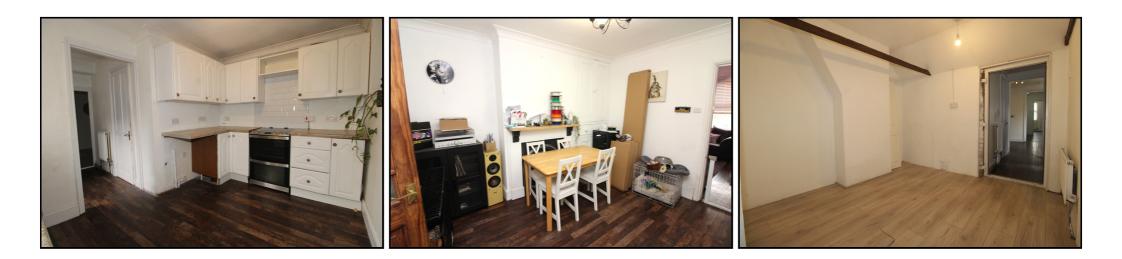

#### Kitchen:

Abt. 8' 11" max x 12' 8" (2.72m max x 3.86m) A range of eye and base level units with ample work surface. Single stainless steel sink with drainer. Space for washing machine, fridge/freezer and dishwasher. Built in oven with extractor over. Tiled splash back. Double glazed window to side. Laminate flooring.

#### **Dining Room:**

Abt. 9' 11 max " x 12' 6" (3.02m max x 3.81m) A spacious room that offers built in storage. Feature fireplace. Radiator. Laminate flooring.

#### Study:

Abt. 9' 6" x 9' 4" (2.90m x 2.84m) A wonderful additional space with barn style door leading to the garden. Radiator. Laminate flooring.