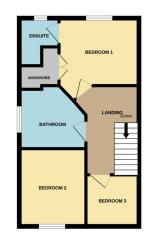

# LANDING

# **BEDROOM ONE**

11' 9" x 10' 0" (3.58m x 3.05m) (approx.) UPVC window to rear, radiator and wardrobe.

#### **ENSUITE**

Fitted with a three piece suite comprising WC, wash hand basin and shower cubicle, heated towel rail, extractor fan, part tiled walls, shaver point and UPVC window to rear.

#### **BEDROOM TWO**

9' 8" x 9' 0" (2.95m x 2.74m) (approx.) UPVC window to front and radiator.

#### **BEDROOM THREE**

6' 8" x 6' 5" (2.03m x 1.96m) (approx.) UPVC window to front, loft access, radiator and cupboard.

Fitted with a three piece suite comprising WC, wash hand basin and bath with mixer tap, part tiled walls, heated towel rail, extractor fan and UPVC window to side.

# **AGENTS NOTE**

The floorplan is for illustrative purposes only. Fixtures and fittings may not represent the current state of the property. Not to scale and is meant as a guide only.

**12 North Street** Bourne, PE10 9AB т: 01778 420011