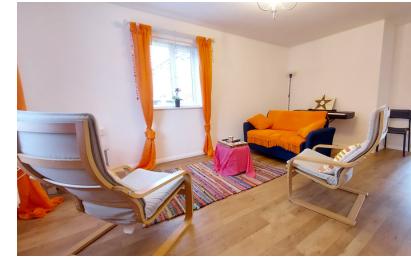

### LOUNGE

17' 7" x 11' 8" (5.36m x 3.56m) (approx.) UPVC windows to front and side, cubicle and radiator.