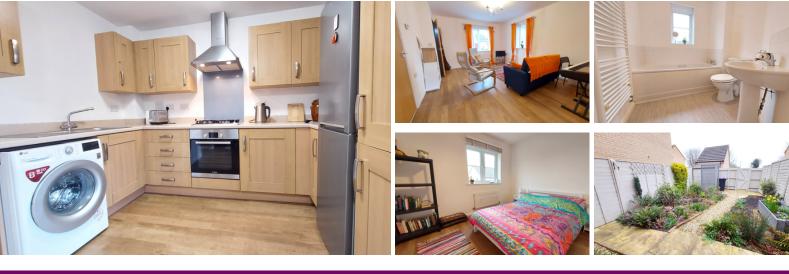

### **KITCHEN/BREAKFAST**

15' 0" x 8' 5" (4.57m x 2.57m) (approx.) Fitted with a BATHROOM range of base and eye level units, integrated oven, gas hob, stainless steel sink unit with mixer tap, plumbing and space for a washing machine, fridge freezer space, radiator, and French doors to garden.

### LOUNGE

17' 7" x 11' 8" (5.36m x 3.56m) (approx.) UPVC windows to front and side, cubicle and radiator.

#### **ENSUITE**

Fitted with a three piece suite comprising WC, wash hand basin and shower cubicle, heated towel rail, extractor fan, part tiled walls, shaver point and UPVC window to rear.

#### **BEDROOM THREE**

6' 8" x 6' 5" (2.03m x 1.96m) (approx.) UPVC window to front, loft access, radiator and cupboard.

Fitted with a three piece suite comprising WC, wash hand basin and bath with mixer tap, part tiled walls, heated towel rail, extractor fan and UPVC window to side.

# **BEDROOM ONE**

11' 9" x 10' 0" (3.58m x 3.05m) (approx.) UPVC window to rear, radiator and wardrobe.

#### **BEDROOM TWO**

9' 8" x 9' 0" (2.95m x 2.74m) (approx.) UPVC window to front and radiator.

#### OUTSIDE

Rear- Enclosed by fencing, shrubs, shed and rear access to two parking spaces.