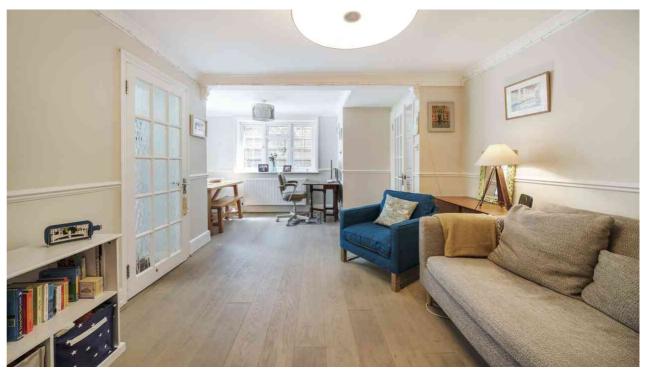

Bridge View, London, W6 9DD

This larger than average two bedroom garden flat is located moments from the River Thames and all the amenities of Hammersmith Broadway.

The property enjoys its own private front entrance and hallway, a light filled master bedroom, a second bedroom and bathroom. To the rear there is a large kitchen and separate living room with designated dining space. The kitchen leads on to a beautiful private garden, fantastic for entertaining.