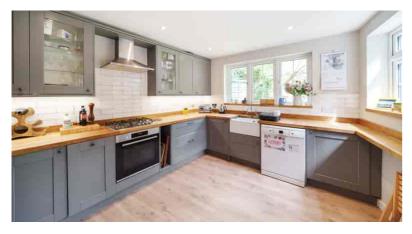

Bridge View, London, W6 9DD

This larger than average two bedroom garden flat is located moments from the River Thames and all the amenities of Hammersmith Broadway.

The property enjoys its own private front entrance and hallway, a light filled master bedroom, a second bedroom and bathroom. To the rear there is a large kitchen and separate living room with designated dining space. The kitchen leads on to a beautiful private garden, fantastic for entertaining.

- Two bedroom garden flat
- Recently refurbished kitchen
- Period conversion
- Close to the river
- Open plan sitting room with dining area
- Private entrance
- Excellent amenities and transport links nearby
- Share of Freehold