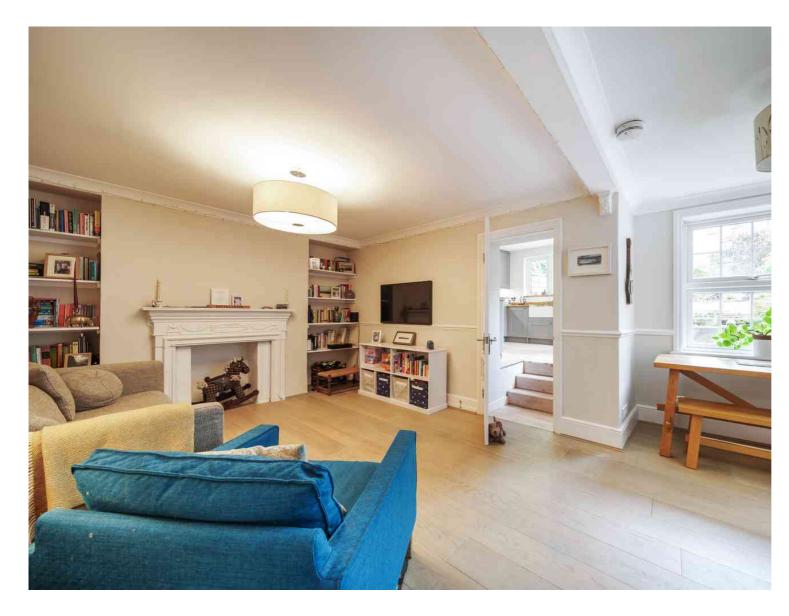

Bridge View, London, W6 9DD

This larger than average two bedroom garden flat is located moments from the River Thames and all the amenities of Hammersmith Broadway.

The property enjoys its own private front entrance and hallway, a light filled master bedroom, a second bedroom and bathroom. To the rear there is a large kitchen and separate living room with designated dining space. The kitchen leads on to a beautiful private garden, fantastic for entertaining.

- Two bedroom garden flat
- Recently refurbished kitchen
- Period conversion
- Close to the river
- Open plan sitting room with dining area
- Private entrance
- Excellent amenities and transport links nearby
- Share of Freehold