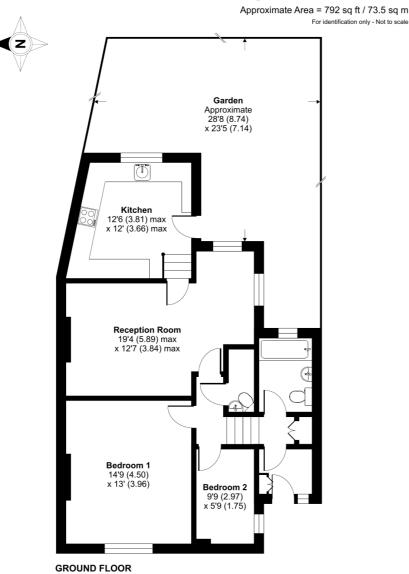

## Bridge View, London, W6

Floor plan produced in accordance with RICS Property Measurement Standards incorporating International Property Measurement Standards (IPMS2 Residential). ©ntchecom 2023. Produced for Cow & Co Properties Ltd. REF: 999104