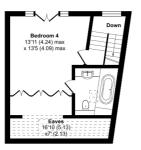

## Gayford Road, London, W12

Approximate Area = 1999 sq ft / 185.7 sq m
Limited Use Area(s) = 60 sq ft / 5.5 sq m
Total = 2059 sq ft / 191.2 sq m
For identification only - Not to scale

Denotes restricted head height

SECOND FLOOR

Floor plan produced in accordance with RICS Property Measurement Standards incorporating International Property Measurement Standards (IPMS2 Residential). © nichecom 2023. Produced for Cow & Co Properties Ltd. REF: 971958