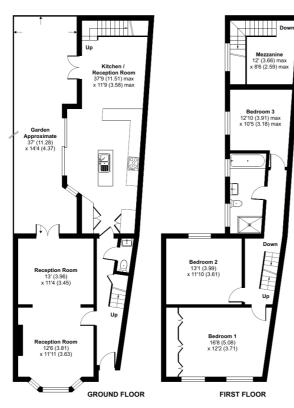

## Gayford Road, London, W12

Approximate Area = 1999 sq ft / 185.7 sq m
Limited Use Area(s) = 60 sq ft / 5.5 sq m
Total = 2059 sq ft / 191.2 sq m
For identification only - Not to scale

Denotes restricted head height

SECOND FLOOR

Floor plan produced in accordance with RICS Property Measurement Standards incorporating International Property Measurement Standards (IPMS2 Residential). © nichecom 2023. Produced for Cow & Co Properties Ltd. REF: 971958