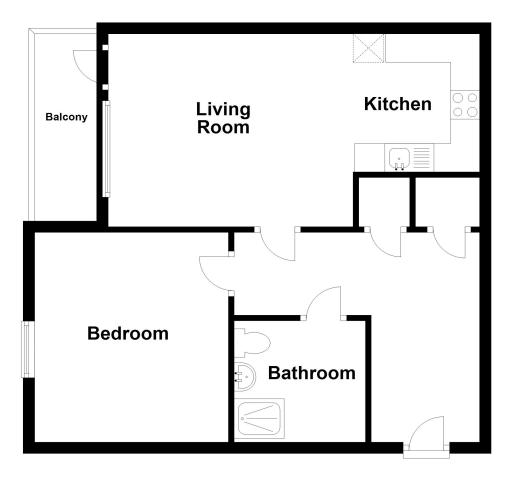

#### Living

5.27m x 3.75m (17' 3" x 12' 4")

#### Kitchen

1.90m x 3.06m (6' 3" x 10' 0")

#### **Bedroom one**

3.13m x 3.21m (10' 3" x 10' 6")

### **Ground Floor**

Floor plans are for layout purposes only. Measurements are approximate and subject to inaccuracies Plan produced using PlanUp.