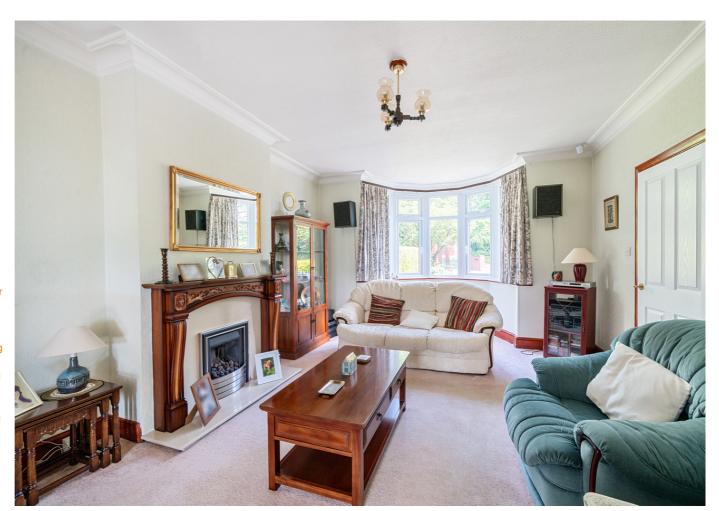

#### Reception Room

With front asepct bay window, gas fireplace and double doors into snug.