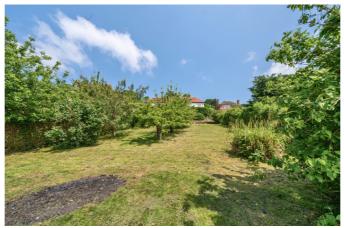

The outdoor space is a real highlight, featuring a large, south-west facing two-tier garden with sweeping views of the Malvern Hills. The garden offers fantastic potential for a variety of uses—whether you're looking to create a peaceful sanctuary, a stylish outdoor entertainment area, or simply enjoy the stunning natural surroundings. The property also features a semi-circular in/ out driveway that ensures easy access, providing both substantial, convenient off-street parking and a garage, further enhancing its appeal.

## Outside

The front of the property is approached via a large driveway providing ample parking leading to garage and entrance door as well as gated side access. To the rear is a very large and pleasant garden boasting far reaching views toward the Malvern Hills. The garden is laid to a mixture of patio and lawn across the tiers of the garden with fenced and hedged boundaries.