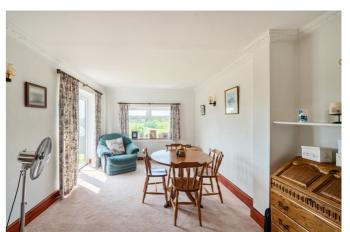

#### Reception Room

With front asepct bay window, gas fireplace and double doors into snug.

#### Snug

With radiator, rear asepct window and side aspect double doors opening to the rear garden.

## Dining Room

With rear asepct double doors opening and overlooking the rear garden, radiator and opening into kitchen.