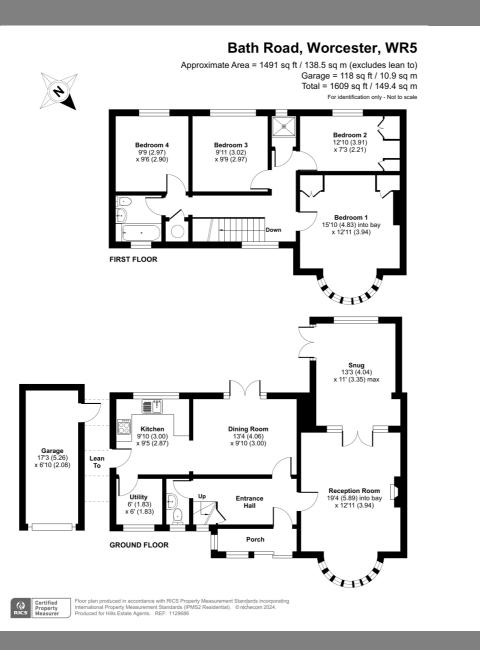

The welcoming entrance hall leads to a spacious reception room, perfect for relaxing or entertaining. A bright and airy sunroom adds a light-filled retreat, while the separate dining room provides ample space for meals or hosting guests. The kitchen, with an adjoining utility room, offers practical everyday living space, and a convenient WC completes the ground floor.

Upstairs, you'll find four well-proportioned double bedrooms, each offering flexibility to suit your lifestyle—whether as bedrooms, home offices, or spaces for hobbies. A family bathroom, separate shower room, and airing cupboard ensure plenty of room for storage and comfort.

#### Entrance

Through front entrance porch with door into entrance hall of property with doors into reception room, dining room, WC, under stairs storage cupboard and stairs to first floor.

#### Reception Room

With front asepct bay window, gas fireplace and double doors into snug.

#### Snug

With radiator, rear asepct window and side aspect double doors opening to the rear garden.

## Dining Room

With rear asepct double doors opening and overlooking the rear garden, radiator and opening into kitchen.

#### Kitchen

With matching wall and base units with work surfaces over, built-in dishwasher, stainless steel sink and drainer with mixer tap over, built-in oven and gas hob, rear asepct window, doors into lean to and utility.

#### Utility

With front asepct window, Worcester Bosch boiler, space and plumbing for washing machine and tumble dryer.

#### Lean To

With door into garage, side gate to front of property and access to the rear.

#### wc

With WC, wash hand basin and front asepct window.

## First Floor Landing

With front asepct window and doors opening into bedrooms, bathroom and airing cupboard.

## Bedroom 1

With front aspect bay window, built-in wardrobes and radiator.

#### Bedroom :

With rear aspect window, built-in wardrobes and radiator.

### Bedroom 3

With rear asepct window and radiator.

## Bedroom 4

With rear asepct window and radiator.

#### Shower Room

Shower with electric shower over.

#### Bathroom

With front asepct window, WC, wash hand basin and bath.