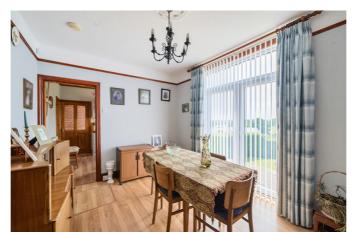

## Dining Room

With rear asepct double doors opening and overlooking the rear garden, radiator and opening into kitchen.