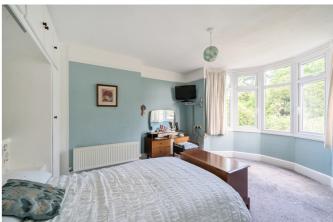

throom and airing cupboard.

## Bedroom 1

With front aspect bay window, built-in wardrobes and radiator.

#### Bedroom :

With rear aspect window, built-in wardrobes and radiator.

### Bedroom 3

With rear asepct window and radiator.

## Bedroom 4

With rear asepct window and radiator.

#### Shower Room

Shower with electric shower over.

#### Bathroom

With front asepct window, WC, wash hand basin and bath.

## Outside

The front of the property is approached via a large driveway providing ample parking leading to garage and entrance door as well as gated side access. To the rear is a very large and pleasant garden boasting far reaching views toward the Malvern Hills. The garden is laid to a mixture of patio and lawn across the tiers of the garden with fenced and hedged boundaries.