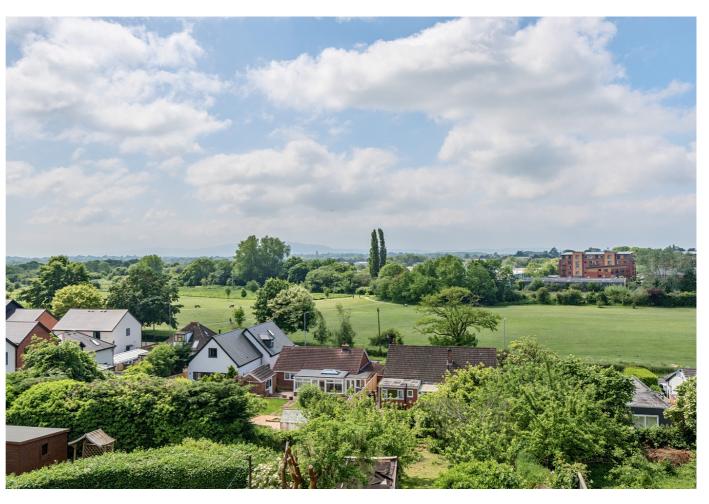

# Offers Over £475,000

Spacious Chain Free Semi-Detached Home with Malvern Hills Views and South-West Facing Gardens.

This impressive traditional semi-detached home presents a fantastic opportunity to create your ideal living space. Offering generous proportions and excellent potential, this property is located in a highly sought-after area, with the added benefit of being within a desirable school catchment area. It boasts breathtaking views of the Malvern Hills and comes with the convenience of no onward chain, making it an ideal choice for those looking for a home they can truly make their own.

The outdoor space is a real highlight, featuring a large, south-west facing two-tier garden with sweeping views of the Malvern Hills. The garden offers fantastic potential for a variety of uses—whether you're looking to create a peaceful sanctuary, a stylish outdoor entertainment area, or simply enjoy the stunning natural surroundings. The property also features a semi-circular in/ out driveway that ensures easy access, providing both substantial, convenient off-street parking and a garage, further enhancing its appeal.

## Outside

The front of the property is approached via a large driveway providing ample parking leading to garage and entrance door as well as gated side access. To the rear is a very large and pleasant garden boasting far reaching views toward the Malvern Hills. The garden is laid to a mixture of patio and lawn across the tiers of the garden with fenced and hedged boundaries.