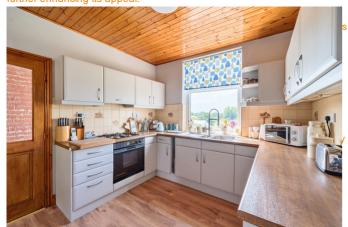

#### Kitchen

With matching wall and base units with work surfaces over, built-in dishwasher, stainless steel sink and drainer with mixer tap over, built-in oven and gas hob, rear asepct window, doors into lean to and utility.