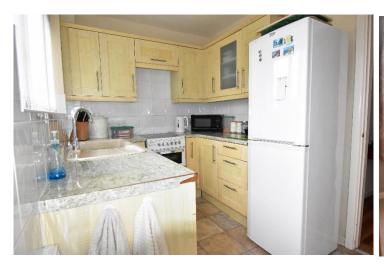

The accommodation briefly comprises of a dual aspect lounge with large picture window offering a view out towards The Ham. There is an attractive fireplace housing a flame effect electric fire.

Across the hall is a kitchen which is fitted with a range of wall and base units with a fridge/freezer and an electric cooker. A door leads out to a covered balcony, ideal for drying washing.