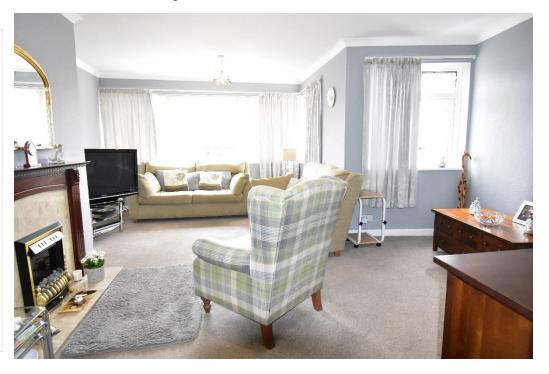

The accommodation briefly comprises of a dual aspect lounge with large picture window offering a view out towards The Ham. There is an attractive fireplace housing a flame effect electric fire.

Across the hall is a kitchen which is fitted with a range of wall and base units with a fridge/freezer and an electric cooker. A door leads out to a covered balcony, ideal for drying washing.