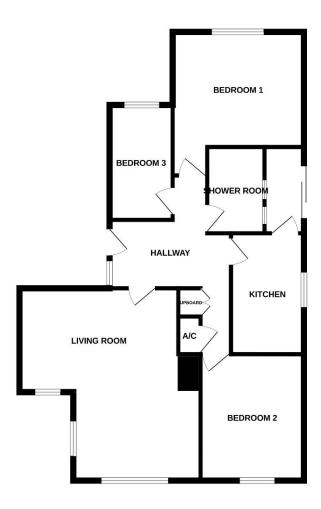

## First floor apartment

 Lounge
 18'2"x15' Max

 Kitchen
 11'6"x6'11"

 Utility area
 8'1"x3'6"

 Bedroom 1
 12'5"x10'11"

 Bedroom 2
 12'x9'10"

 Bedroom 3
 10'11"x9'10"

 Shower room
 8'2"x5'6"

## Outside

Covered Parking

Annual Maintenance Payment £600 per year.

**Tewkesbury Borough Council Tax Band C** 