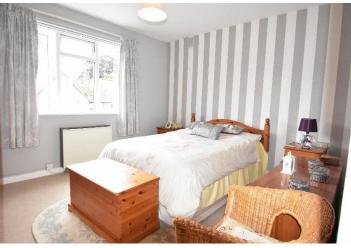

There are three bedrooms with the main bedroom benefitting from fitted wardrobes. The main shower room has been fitted with a walk in shower, pedestal wash basin and low level wc.

The apartment has the advantage of upvc double glazing and electric heating.