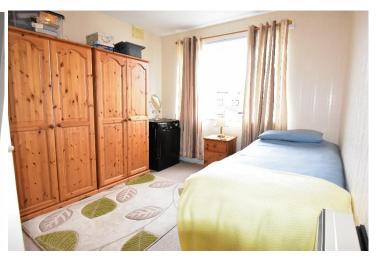

There are three bedrooms with the main bedroom benefitting from fitted wardrobes. The main shower room has been fitted with a walk in shower, pedestal wash basin and low level wc.

The apartment has the advantage of upvc double glazing and electric heating.