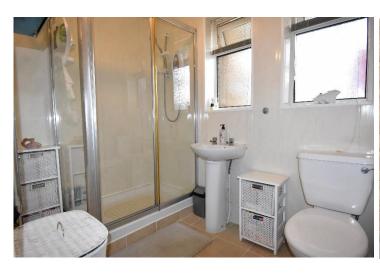

There are three bedrooms with the main bedroom benefitting from fitted wardrobes. The main shower room has been fitted with a walk in shower, pedestal wash basin and low level wc.

The apartment has the advantage of upvc double glazing and electric heating.