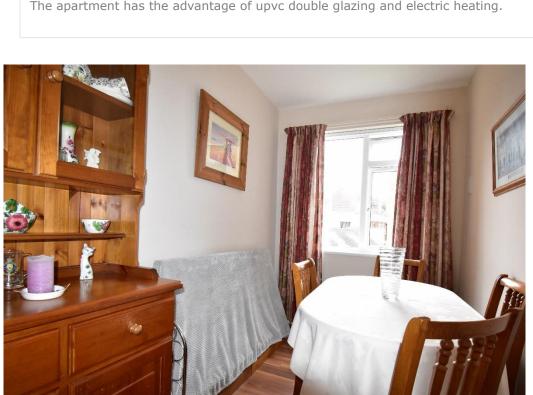

The accommodation briefly comprises of a dual aspect lounge with large picture window offering a view out towards The Ham. There is an attractive fireplace housing a flame effect electric fire.

Across the hall is a kitchen which is fitted with a range of wall and base units with a fridge/freezer and an electric cooker. A door leads out to a covered balcony, ideal for drying washing.