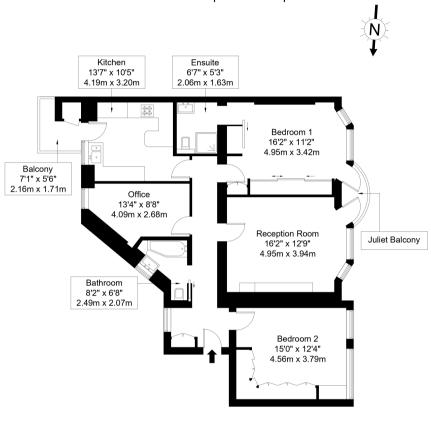

## Clarence Gate Gardens, Glentworth Street, NW1 6AN

Approx Gross Internal Area = 103.10 sq m / 1 110 sq ft
Balcony = 2.68 sq m / 29 sq ft
Total = 105.78 sq m / 1 139 sq ft

First Floor

Ref: Copyright B L E U

The Floor plan is not to scale and measurements and areas shown are approximate and therefore should be used for illustrative purposes only. The plan has been prepared in accordance with the RICS code of Measuring Practice and whilst we have confidence in the information produced it must not be relied on. Maximum lengths and widths are represented on the floor plan. If there is any aspect of particular importance, you should carry out or commission your own inspection of the property.