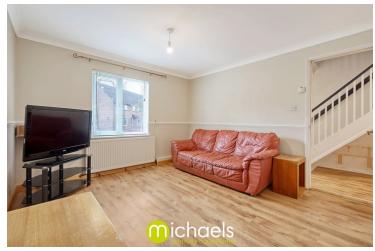

#### **Entrance Hall**

**Downstairs Cloakroom** 

**Living Area** 

12' 2" x 11' 9" (3.71m x 3.58m)