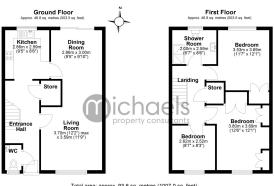

#### Floorplans

Total area: approx. 93.6 sq. metres (1007.0 sq. feet)

Holt Drive, Colchester