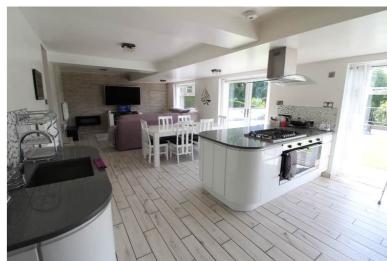

## **FULL DESCRIPTION**

A unique opportunity has arisen to purchase this stunning six bedroom detached family home, situated in the popular residential location of Riddlesden with ample parking and fabulous views. The immaculately presented accommodation is situated over three floors and comprises of an entrance hall, sitting room, living room with door leading out to a fabulous balcony enjoying far reaching views. There are two double bedrooms on this level, the master having an en-suite shower room, and there is a separate shower room. To the lower ground floor is a 32ft long living room/diner and kitchen which is a real feature of this property having an attractive range of modern base and wall mounted units, integrated double oven, six ring gas hob, double glazed patio doors leading to the rear garden. There is a cinema room, side entrance lobby, WC/utility which in turn leads to ample under house storage. To the first floor there are four double bedrooms, and the house bathroom with three piece suite comprising of a 'P' bath, WC, wash hand basin. Externally there is ample parking to the front, rear artificial lawns and resin, and a further gravelled area, all enjoying fabulous far reaching views. Viewing essential to fully appreciate, EPC Rating C.