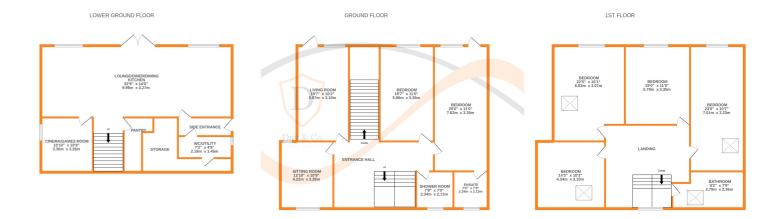

## **FULL DESCRIPTION**

A unique opportunity has arisen to purchase this stunning six bedroom detached family home, situated in the popular residential location of Riddlesden with ample parking and fabulous views. The immaculately presented accommodation is situated over three floors and comprises of an entrance hall, sitting room, living room with door leading out to a fabulous balcony enjoying far reaching views. There are two double bedrooms on this level, the master having an en-suite shower room, and there is a separate shower room. To the lower ground floor is a 32ft long living room/diner and kitchen which is a real feature of this property having an attractive range of modern base and wall mounted units, integrated double oven, six ring gas hob, double glazed patio doors leading to the rear garden. There is a cinema room, side entrance lobby, WC/utility which in turn leads to ample under house storage. To the first floor there are four double bedrooms, and the house bathroom with three piece suite comprising of a 'P' bath, WC, wash hand basin. Externally there is ample parking to the front, rear artificial lawns and resin, and a further gravelled area, all enjoying fabulous far reaching views. Viewing essential to fully appreciate, EPC Rating C.

Whilst every attempt has been made to ensure the accuracy of the floorplan contained here, measuremer of doors, windows, rooms and any other items are approximate and no responsibility is taken for any error omission or mis-statement. This plan is for illustrative purposes only and should be used as such by any prospective purchaser. The services, systems and appliances shown have not been tested and no guarant as to their operability or efficiency can be given.