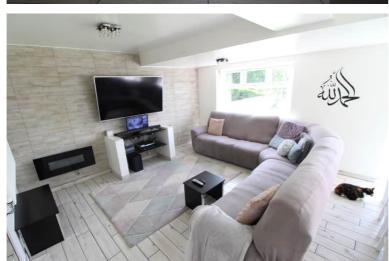

## **FULL DESCRIPTION**

A unique opportunity has arisen to purchase this stunning six bedroom detached family home, situated in the popular residential location of Riddlesden with ample parking and fabulous views. The immaculately presented accommodation is situated over three floors and comprises of an entrance hall, sitting room, living room with door leading out to a fabulous balcony enjoying far reaching views. There are two double bedrooms on this level, the master having an en-suite shower room, and there is a separate shower room. To the lower ground floor is a 32ft long living room/diner and kitchen which is a real feature of this property having an attractive range of modern base and wall mounted units, integrated double oven, six ring gas hob, double glazed patio doors leading to the rear garden. There is a cinema room, side entrance lobby, WC/utility which in turn leads to ample under house storage. To the first floor there are four double bedrooms, and the house bathroom with three piece suite comprising of a 'P' bath, WC, wash hand basin. Externally there is ample parking to the front, rear artificial lawns and resin, and a further gravelled area, all enjoying fabulous far reaching views. Viewing essential to fully appreciate, EPC Rating C.