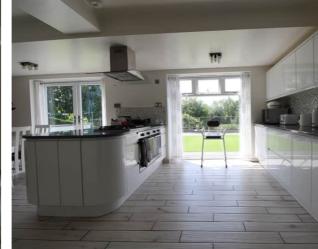

## **FULL DESCRIPTION**

A unique opportunity has arisen to purchase this stunning six bedroom detached family home, situated in the popular residential location of Riddlesden with ample parking and fabulous views. The immaculately presented accommodation is situated over three floors and comprises of an entrance hall, sitting room, living room with door leading out to a fabulous balcony enjoying far reaching views. There are two double bedrooms on this level, the master having an en-suite shower room, and there is a separate shower room. To the lower ground floor is a 32ft long living room/diner and kitchen which is a real feature of this property having an attractive range of modern base and wall mounted units, integrated double oven, six ring gas hob, double glazed patio doors leading to the rear garden. There is a cinema room, side entrance lobby, WC/utility which in turn leads to ample under house storage. To the first floor there are four double bedrooms, and the house bathroom with three piece suite comprising of a 'P' bath, WC, wash hand basin. Externally there is ample parking to the front, rear artificial lawns and resin, and a further gravelled area, all enjoying fabulous far reaching views. Viewing essential to fully appreciate, EPC Rating C.