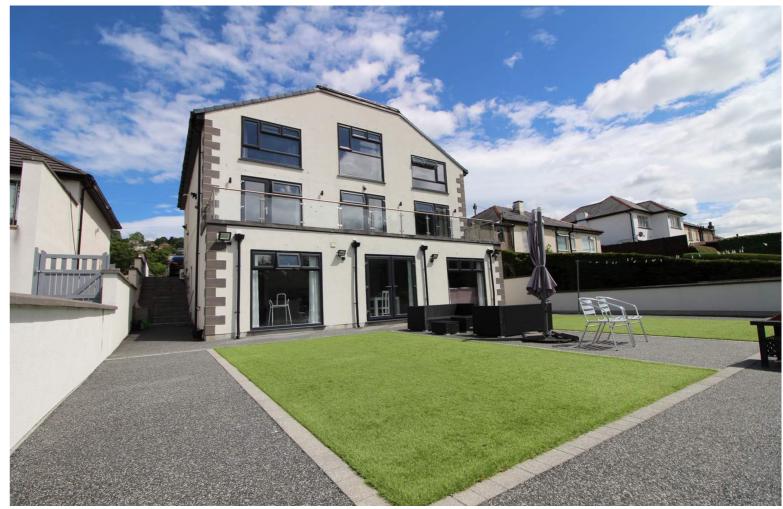

## **FULL DESCRIPTION**

A unique opportunity has arisen to purchase this stunning six bedroom detached family home, situated in the popular residential location of Riddlesden with ample parking and fabulous views. The immaculately presented accommodation is situated over three floors and comprises of an entrance hall, sitting room, living room with door leading out to a fabulous balcony enjoying far reaching views. There are two double bedrooms on this level, the master having an en-suite shower room, and there is a separate shower room. To the lower ground floor is a 32ft long living room/diner and kitchen which is a real feature of this property having an attractive range of modern base and wall mounted units, integrated double oven, six ring gas hob, double glazed patio doors leading to the rear garden. There is a cinema room, side entrance lobby, WC/utility which in turn leads to ample under house storage. To the first floor there are four double bedrooms, and the house bathroom with three piece suite comprising of a 'P' bath, WC, wash hand basin. Externally there is ample parking to the front, rear artificial lawns and resin, and a further gravelled area, all enjoying fabulous far reaching views. Viewing essential to fully appreciate, EPC Rating C.