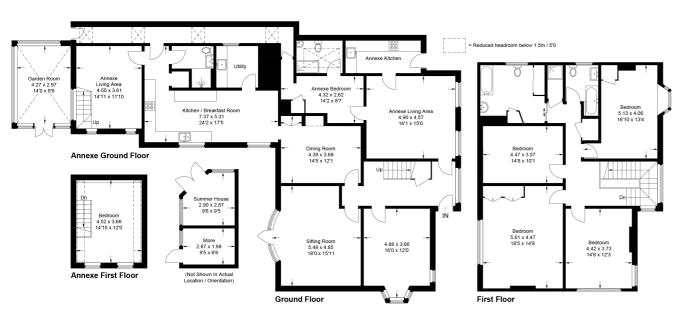

Currently the property is set up to include a self contained one bedroom annex with large

Approximate Gross Internal Area (Including Annexe)
Ground Floor = 190.9 sq m / 2,055 sq ft
First Floor = 128.5 sq m / 1,383 sq ft
Summer House / Store & Garden Room = 26.1 sq m / 281 sq ft
Total = 345.5 sq m / 3,719 sq ft

This plan is for layout guidance only. Not drawn to scale unless stated. Windows and door openings are approximate. Whilst every care is taken in the preparation of this plan, please check all dimensions, shapes and compass bearings before making any decisions reliant upon them.