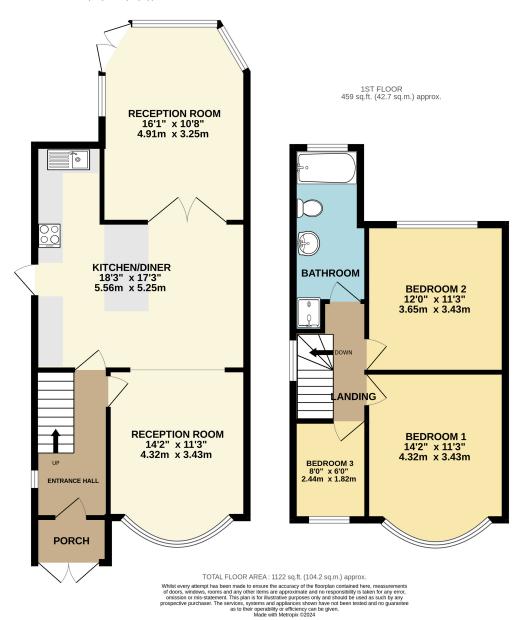

ning room, and two further reception rooms, while upstairs boasts three bedrooms and a large family bathroom. Further benefits include gas heating, double-glazing, off street parking for several cars, and a detached garage. Offering significant potential to extend (STPP) and flexibility under permitted development, while still retaining large and beautiful grounds, we feel that this house offers a once in a lifetime opportunity to the right buyer. Viewings strictly by appointment with the vendor's sole agent.



- EXPANSIVE GARDENS
- WALKING DISTANCE TO HIGH STREET
- WALKING DISTANCE TO STATION
- NO ONWARD CHAIN
- DETACHED GARAGE
- POTENTIAL TO EXTEND (S.T.P.P.)















01784 255 633

ashford@gregory-brown.co.uk www.gregory-brown.co.uk

GROUND FLOOR 662 sq.ft. (61.5 sq.m.) approx.