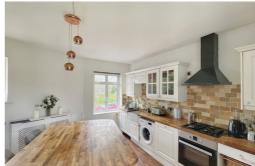

### **Breakfast Kitchen**

4.60m x 4.46m (15' 1" x 14' 8") Double glazed window to side, double glazed French doors to roof terrace, range of fitted wall and base cabinets, built-in electric oven, gas hob unit, Belfast sink, solid oak work surfaces, wall mounted

central heating boiler, extractor hood, concealed gas meter, plumbed for washing machine.