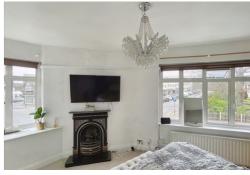

#### **Bedroom One**

4.10m x 3.40m (13' 5" x 11' 2") Double glazed window to rear, fitted wardrobes, desk unit, radiator.

#### **Bedroom Two**

4.64m x 2.54m (15' 3" x 8' 4") Double glazed window to front, fitted wardrobe, radiator.