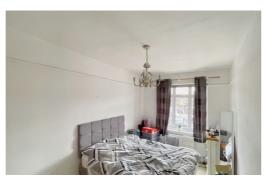

#### **Bedroom Two**

4.64m x 2.54m (15' 3" x 8' 4") Double glazed window to front, fitted wardrobe, radiator.