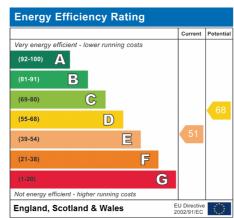

### Petts Wood, Orpington, BR5

Approximate Gross Internal Area = 79.5 sq m / 856 sq ft



First Floor

This plan is for layout guidance only. Not drawn to scale unless stated. Windows and door openings are approximate. Whilst every care is taken in the preparation of this plan, please check all dimensions, shapes and compass bearings before making any decisions reliant upon them. (ID645635) No equipment, circuits or fittings have been tested. These particulars are made without responsibility on the part of the

Agents or Vendor their accuracy is not guaranteed nor do they form part of any contract and no warranty is given.

Referral Fees: The businesses trading as Proctors recommend London and Country Mortgages (L&C) for fee free mortgage advice and MAP Limited Chartered Surveyors. It i