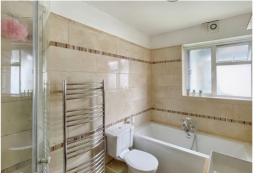

### **Bathroom & Shower**

3.03m x 1.77m (9' 11" x 5' 10") Double glazed window to rear, white suite comprising bath, W.C., hand wash basin on vanity unit, corner shower unit, chrome heated towel rail, ceramic tiled walls and floor.