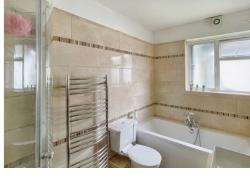

### **Bathroom & Shower**

3.03m x 1.77m (9' 11" x 5' 10") Double glazed window to rear, white suite comprising bath, W.C., hand wash basin on vanity unit, corner shower unit, chrome heated towel rail, ceramic tiled walls and floor.