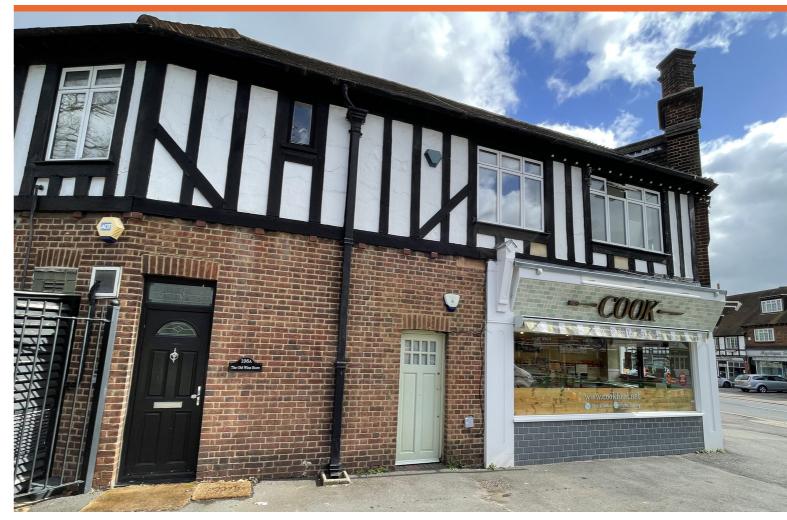

## 198a Petts Wood Road, Petts Wood, Orpington, Kent, BR5 1LG

RECENTLY EXTENDED LEASE 2023 to 2194. This first floor level apartment occupies a central location in the heart of Petts Wood, ideal for good transport links and Petts Wood mainline station just a few minutes' walk away. There is also an abundance of nearby independently owned delicatessens or fresh produce, cafes for a take out cappuccino, plus an array of restaurants and larger high street stores to suit all tastes. The bright and airy accommodation comprises two double bedrooms, a spacious double aspect lounge, generous kitchen with large breakfast island and bathroom offering a separate shower cubicle. The property benefits from EXTENDED LEASE, gas central heating, double glazed windows, access to a private roof terrace/ out door space, spacious landing via a private entrance door and CHAIN FREE possession. For further information about this property, please call PROCTORS - Petts Wood.

#### Location

The property is opposite Station Square, just a few minutes away from Petts Wood mainline station, good transport links, nearby reputable schools, plus an array of independent shops, restaurants, delicatessens and larger high street stores.