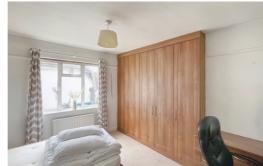

#### **Bedroom One**

4.10m x 3.40m (13' 5" x 11' 2") Double glazed window to rear, fitted wardrobes, desk unit, radiator.