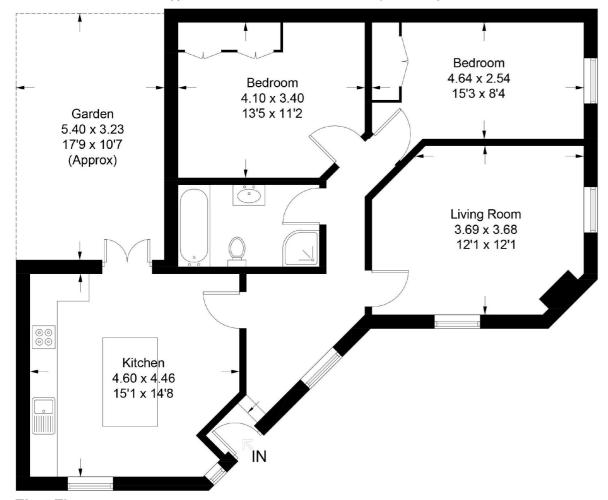

### Petts Wood, Orpington, BR5

Approximate Gross Internal Area = 79.5 sq m / 856 sq ft

First Floor

This plan is for layout guidance only. Not drawn to scale unless stated. Windows and door openings are approximate. Whilst every care is taken in the preparation of this plan, please check all dimensions, shapes and compass bearings before making any decisions reliant upon them. (ID645635) No equipment, circuits or fittings have been tested. These particulars are made without responsibility on the part of the

### Landing

Double glazed window to front, radiator, access to loft, high level meter cupboard.

### Lounge

3.69m x 3.68m (12' 1" x 12' 1") A bright double aspect room with double glazed window to front and side, fireplace surround, radiator.

### **Breakfast Kitchen**

4.60m x 4.46m (15' 1" x 14' 8") Double glazed window to side, double glazed French doors to roof terrace, range of fitted wall and base cabinets, built-in electric oven, gas hob unit, Belfast sink, solid oak work surfaces, wall mounted

central heating boiler, extractor hood, concealed gas meter, plumbed for washing machine.

#### **Bedroom One**

4.10m x 3.40m (13' 5" x 11' 2") Double glazed window to rear, fitted wardrobes, desk unit, radiator.

#### **Bedroom Two**

4.64m x 2.54m (15' 3" x 8' 4") Double glazed window to front, fitted wardrobe, radiator.

### **Bathroom & Shower**

3.03m x 1.77m (9' 11" x 5' 10") Double glazed window to rear, white suite comprising bath, W.C., hand wash basin on vanity unit, corner shower unit, chrome heated towel rail, ceramic tiled walls and floor.

### Outside

### **Private Roof Terrace**

Private roof terrace/ outside