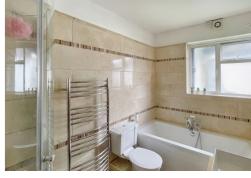

## **Bathroom & Shower**

3.03m x 1.77m (9' 11" x 5' 10") Double glazed window to rear, white suite comprising bath, W.C., hand wash basin on vanity unit, corner shower unit, chrome heated towel rail, ceramic tiled walls and floor.