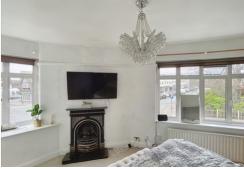

#### **Bedroom One**

4.10m x 3.40m (13' 5" x 11' 2") Double glazed window to rear, fitted wardrobes, desk unit, radiator.

### **Bedroom Two**

4.64m x 2.54m (15' 3" x 8' 4") Double glazed window to front, fitted wardrobe, radiator.