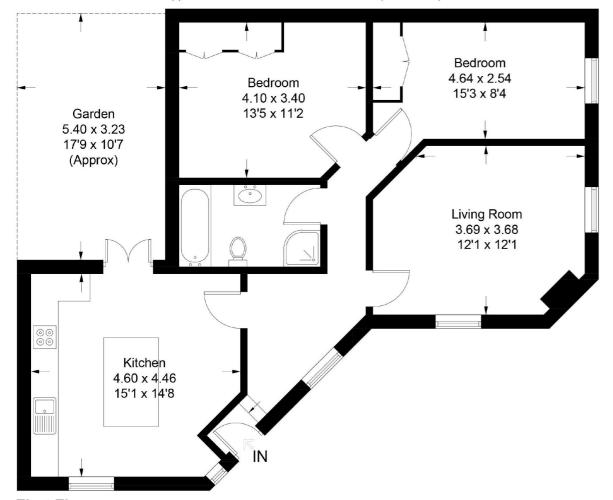

### Petts Wood, Orpington, BR5

Approximate Gross Internal Area = 79.5 sq m / 856 sq ft

First Floor

This plan is for layout guidance only. Not drawn to scale unless stated. Windows and door openings are approximate. Whilst every care is taken in the preparation of this plan, please check all dimensions, shapes and compass bearings before making any decisions reliant upon them.(ID645635) No equipment, circuits or fittings have been tested. These particulars are made without responsibility on the part of the

#### **Entrance Hall**

Private entrance to side, inner stairs leading up to accommodation..

### Landing

Double glazed window to front, radiator, access to loft, high level meter cupboard.

## Lounge

3.69m x 3.68m (12' 1" x 12' 1") A bright double aspect room with double glazed window to front and side, fireplace surround, radiator.

#### **Breakfast Kitchen**

4.60m x 4.46m (15' 1" x 14' 8") Double glazed window to side, double glazed French doors to roof terrace, range of fitted wall and base cabinets, built-in electric oven, gas hob unit, Belfast sink, solid oak work surfaces, wall mounted

#### **Bedroom One**

4.10m x 3.40m (13' 5" x 11' 2") Double glazed window to rear, fitted wardrobes, desk unit, radiator.

### **Bedroom Two**

4.64m x 2.54m (15' 3" x 8' 4") Double glazed window to front, fitted wardrobe, radiator.

## **Bathroom & Shower**

3.03m x 1.77m (9' 11" x 5' 10") Double glazed window to rear, white suite comprising bath, W.C., hand wash basin on vanity unit, corner shower unit, chrome heated towel rail, ceramic tiled walls and floor.

#### **Private Roof Terrace**

Private roof terrace/ outside