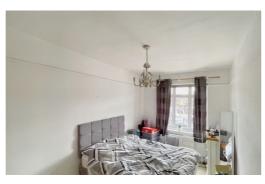

#### **Bedroom One**

4.10m x 3.40m (13' 5" x 11' 2") Double glazed window to rear, fitted wardrobes, desk unit, radiator.

### **Bedroom Two**

4.64m x 2.54m (15' 3" x 8' 4") Double glazed window to front, fitted wardrobe, radiator.