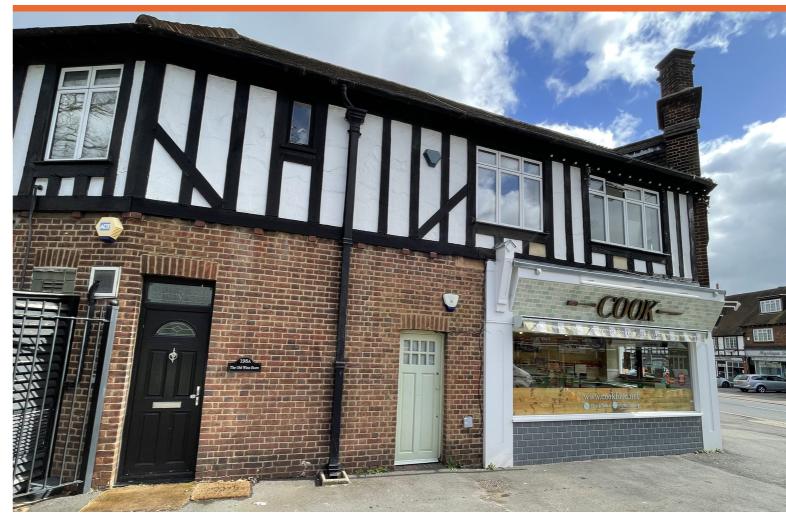

# 198a Petts Wood Road, Petts Wood, Orpington, Kent, BR5 1LG

RECENTLY EXTENDED LEASE 2023 to 2194. This first floor level apartment occupies a central location in the heart of Petts Wood, ideal for good transport links and Petts Wood mainline station just a few minutes' walk away. There is also an abundance of nearby independently owned delicatessens or fresh produce, cafes for a take out cappuccino, plus an array of restaurants and larger high street stores to suit all tastes. The bright and airy accommodation comprises two double bedrooms, a spacious double aspect lounge, generous kitchen with large breakfast island and bathroom offering a separate shower cubicle. The property benefits from EXTENDED LEASE, gas central heating, double glazed windows, access to a private roof terrace/ out door space, spacious landing via a private entrance door and CHAIN FREE possession. For further information about this property, please call PROCTORS - Petts Wood.