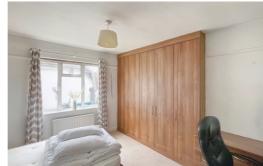

#### **Bedroom One**

4.10m x 3.40m (13' 5" x 11' 2") Double glazed window to rear, fitted wardrobes, desk unit, radiator.

### **Bedroom Two**

4.64m x 2.54m (15' 3" x 8' 4") Double glazed window to front, fitted wardrobe, radiator.