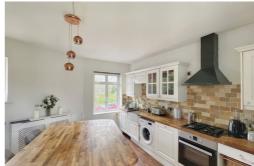

#### **Breakfast Kitchen**

4.60m x 4.46m (15' 1" x 14' 8") Double glazed window to side, double glazed French doors to roof terrace, range of fitted wall and base cabinets, built-in electric oven, gas hob unit, Belfast sink, solid oak work surfaces, wall mounted

central heating boiler, extractor hood, concealed gas meter, plumbed for washing machine.