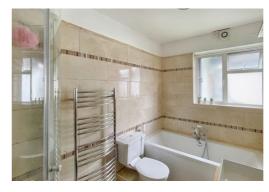

## **Bathroom & Shower**

3.03m x 1.77m (9' 11" x 5' 10") Double glazed window to rear, white suite comprising bath, W.C., hand wash basin on vanity unit, corner shower unit, chrome heated towel rail, ceramic tiled walls and floor.