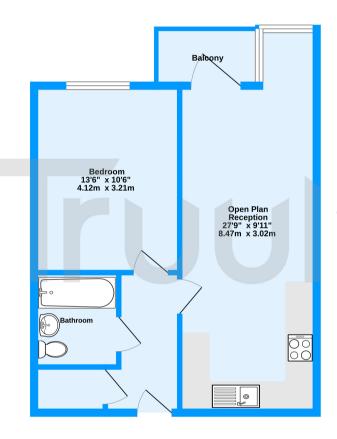

First Floor 501 sq.ft. (46.5 sq.m.) approx.

Clover Lodge, Talbot Close, Mitcham, CR4

TOTAL FLOOR AREA: 501 sq.ft. (46.5 sq.m.) approx.

Measurements are approximate. Not to scale. illustrative purposes only