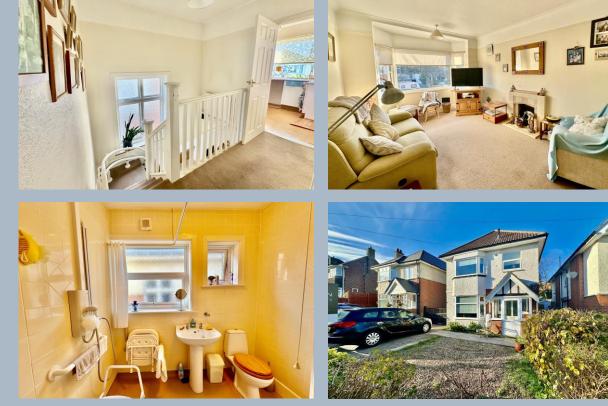

The property is offered for sale with no forward chain. A communal porch leads to the entrance of the property with a staircase leading to a light and spacious landing which opens into a bright spacious living room. A separate kitchen, also to the front aspect offers ample floor and wall mounted units finished with a matching work surface.

The property's two bedrooms are generously sized double rooms with the master bedroom also offering a feature fireplace. Completing the accommodation is a a modern fitted shower/wet room.

Share of Freehold - 999 years from 1987