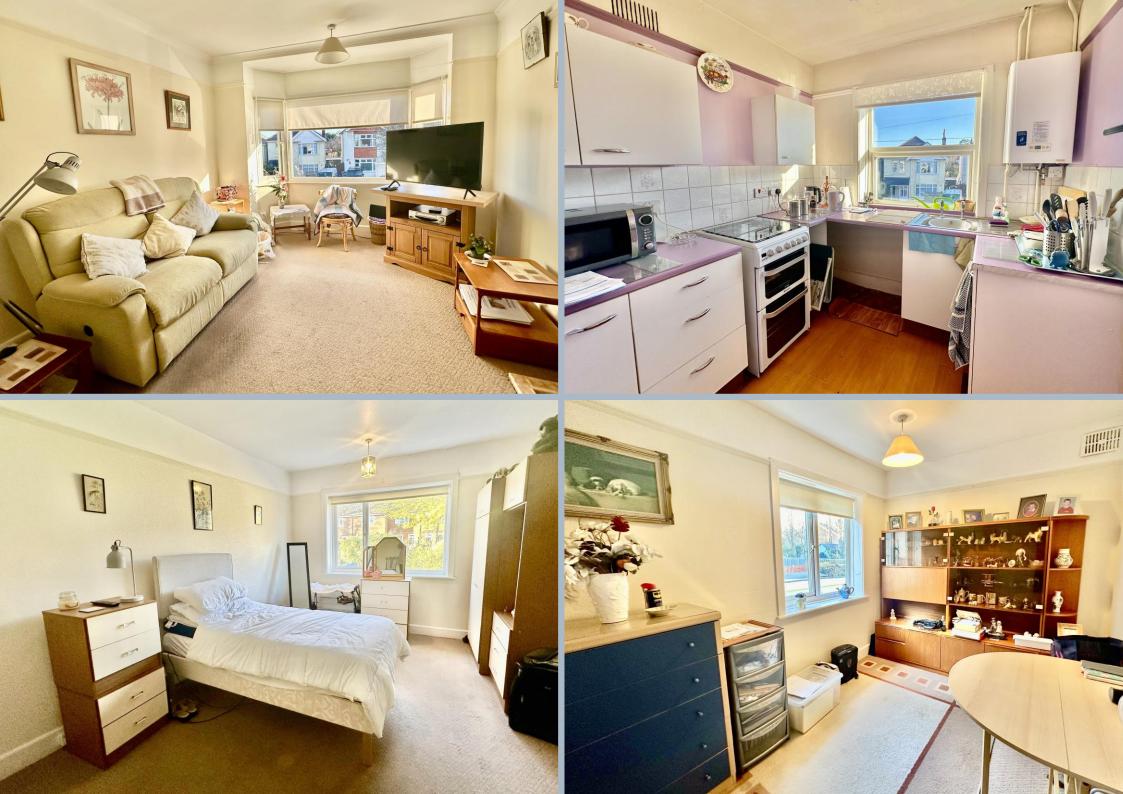

The property is offered for sale with no forward chain. A communal porch leads to the entrance of the property with a staircase leading to a light and spacious landing which opens into a bright spacious living room. A separate kitchen, also to the front aspect offers ample floor and wall mounted units finished with a matching work surface.

The property's two bedrooms are generously sized double rooms with the master bedroom also offering a feature fireplace. Completing the accommodation is a a modern fitted shower/wet room.

Share of Freehold - 999 years from 1987