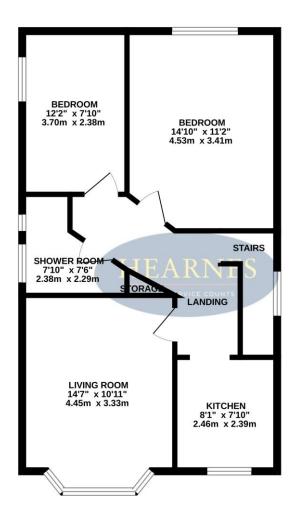

TOTAL FLOOR AREA: 617 sq.ft. (57.3 sq.m.) approx. Whils every attempt has been made to ensure the accuracy of the floorplan contained here, measurements of doors, windows, rooms and any or there tens are approximate and no responsibility is taken for any error, omission or mis-statement. This plan is for illustrative purposes only and should be used as such by any prospective purchaser. The services, systems and applicances shown have no been tested and no guarantee as to their openability or efficiency can be given. Made with Netrops. 62024