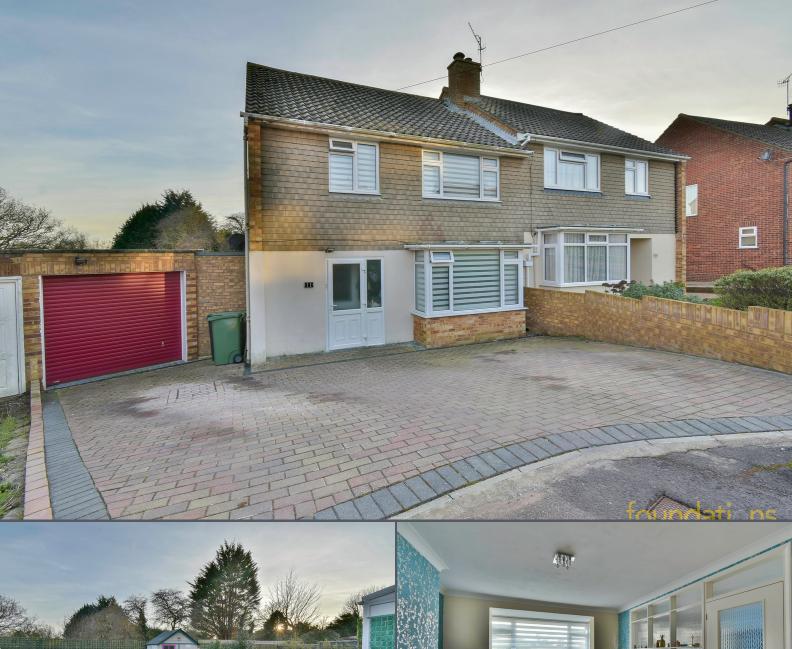

## £399,950 Freehold

A deceptively spacious and well presented THREE DOUBLE BEDROOM semi-detached house ideally located at the end of a quiet cul-de-sac within easy reach of Ravenside Retail Park and Glyne Gap Beach. The ground floor accommodation comprises; entrance porch, entrance hall, cloakroom/WC, bay fronted lounge with archway through to the dining room, south facing conservatory, modern fitted kitchen and large utility room with integral access into the garage. To the first floor there are three bedrooms all with built-in wardrobes and a modern bathroom. Outside there is a block paved driveway providing off road parking for SEVERAL VEHICLES, SOUTH FACING REAR GARDEN and workshop. EPC - E.