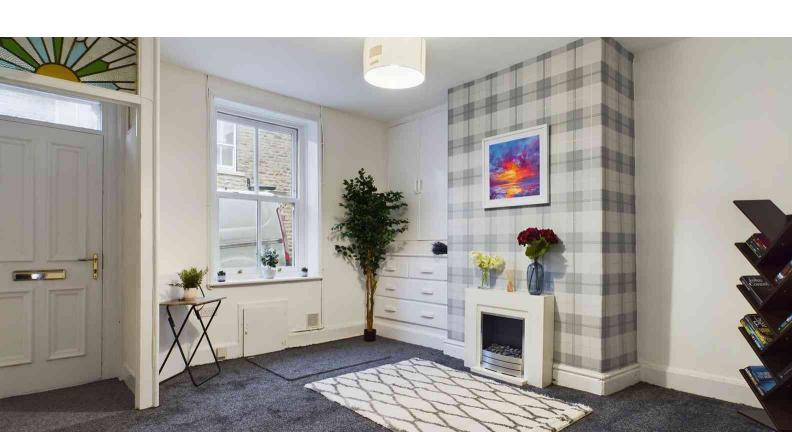

Upon entering this property you are greeted by the spacious first reception room which has been professionally decorated to a high standard with plenty of space for furniture. The kitchen diner benefits from ample storage in the form of many wall and base units, with contrasting work surfaces and plenty of space for a dining table. On the first floor, you'll find the spacious master bedroom at the front of the property, bedroom two which is a good size and the three piece family bathroom. The property is warmed through gas central heating and double glazing throughout.

# Lounge

13' 11" x 13' 10" (4.24m x 4.22m) Carpet flooring, wooden double glazed sash window, panel radiator, TV point