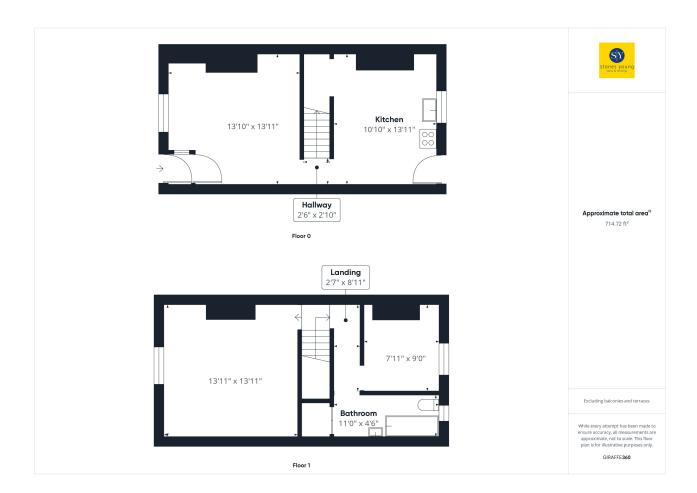

# Lounge

13' 11" x 13' 10" (4.24m x 4.22m) Carpet flooring, wooden double glazed sash window, panel radiator, TV point

## Kitchen/Diner

13' 11" x 10' 10" (4.24m x 3.30m)

Range of fitted wall and base units with contrasting worksurfaces, stainless steel sink and drainer, electric oven, gas hob, space for washing machine, combi boiler, panel radiator

#### Bedroom 1

13' 11" x 13' 11" (4.24m x 4.24m) Carpet flooring, built in storage, wooden sash double glazed window, panel radiator

# Bedroom 2

09' 00" x 07' 11" (2.74m x 2.41m) Carpet flooring, uPVC double glazed window, panel radiator

### **Bathroom**

11' 00" x 04' 06" (3.35m x 1.37m)

Three piece suite in white, electric shower over bath, WC, sink, lino flooring, panel radiator, storage cupboard, wooden double glazed frosted window

# FLOORPLAN & EPC

These particulars are intended to give a fair and reliable description of the property but no responsibility for any inaccuracy or error can be accepted and do not constitute an offer or contract. We have not tested any services or appliances (including central heating if fitted) referred to in these particulars and the purchasers are advised to satisfy themselves as to the working order and condition. If a property is unoccupied at any time there may be reconnection charges for any switched off/disconnected or drained services or appliances. All measurements are approximate.