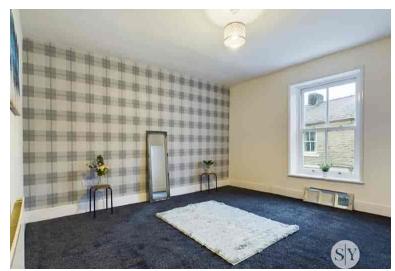

# Lounge

13' 11" x 13' 10" (4.24m x 4.22m) Carpet flooring, wooden double glazed sash window, panel radiator, TV point