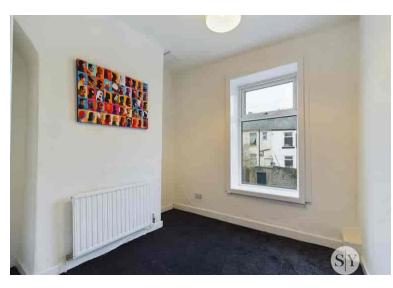

#### Bedroom 1

13' 11" x 13' 11" (4.24m x 4.24m) Carpet flooring, built in storage, wooden sash double glazed window, panel radiator

# Bedroom 2

09' 00" x 07' 11" (2.74m x 2.41m) Carpet flooring, uPVC double glazed window, panel radiator