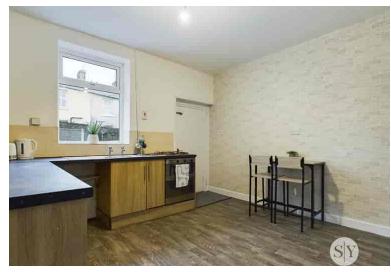

Upon entering this property you are greeted by the spacious first reception room which has been professionally decorated to a high standard with plenty of space for furniture. The kitchen diner benefits from ample storage in the form of many wall and base units, with contrasting work surfaces and plenty of space for a dining table. On the first floor, you'll find the spacious master bedroom at the front of the property, bedroom two which is a good size and the three piece family bathroom. The property is warmed through gas central heating and double glazing throughout.

## Kitchen/Diner

13' 11" x 10' 10" (4.24m x 3.30m)

Range of fitted wall and base units with contrasting worksurfaces, stainless steel sink and drainer, electric oven, gas hob, space for washing machine, combi boiler, panel radiator