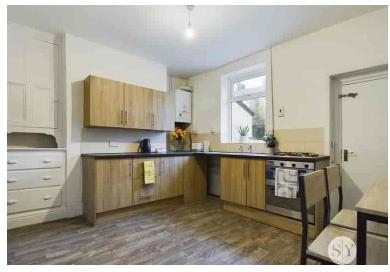

Upon entering this property you are greeted by the spacious first reception room which has been professionally decorated to a high standard with plenty of space for furniture. The kitchen diner benefits from ample storage in the form of many wall and base units, with contrasting work surfaces and plenty of space for a dining table. On the first floor, you'll find the spacious master bedroom at the front of the property, bedroom two which is a good size and the three piece family bathroom. The property is warmed through gas central heating and double glazing throughout.

## Kitchen/Diner

13' 11" x 10' 10" (4.24m x 3.30m)

Range of fitted wall and base units with contrasting worksurfaces, stainless steel sink and drainer, electric oven, gas hob, space for washing machine, combi boiler, panel radiator