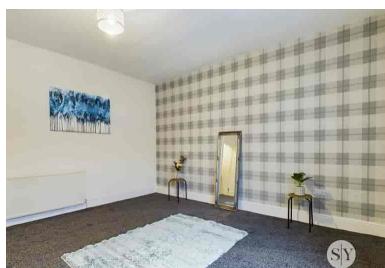

# Lounge

13' 11" x 13' 10" (4.24m x 4.22m) Carpet flooring, wooden double glazed sash window, panel radiator, TV point