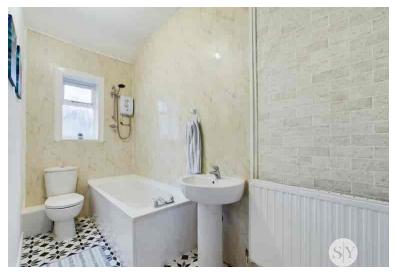

### **Bathroom**

11' 00" x 04' 06" (3.35m x 1.37m)

Three piece suite in white, electric shower over bath, WC, sink, lino flooring, panel radiator, storage cupboard, wooden double glazed frosted window