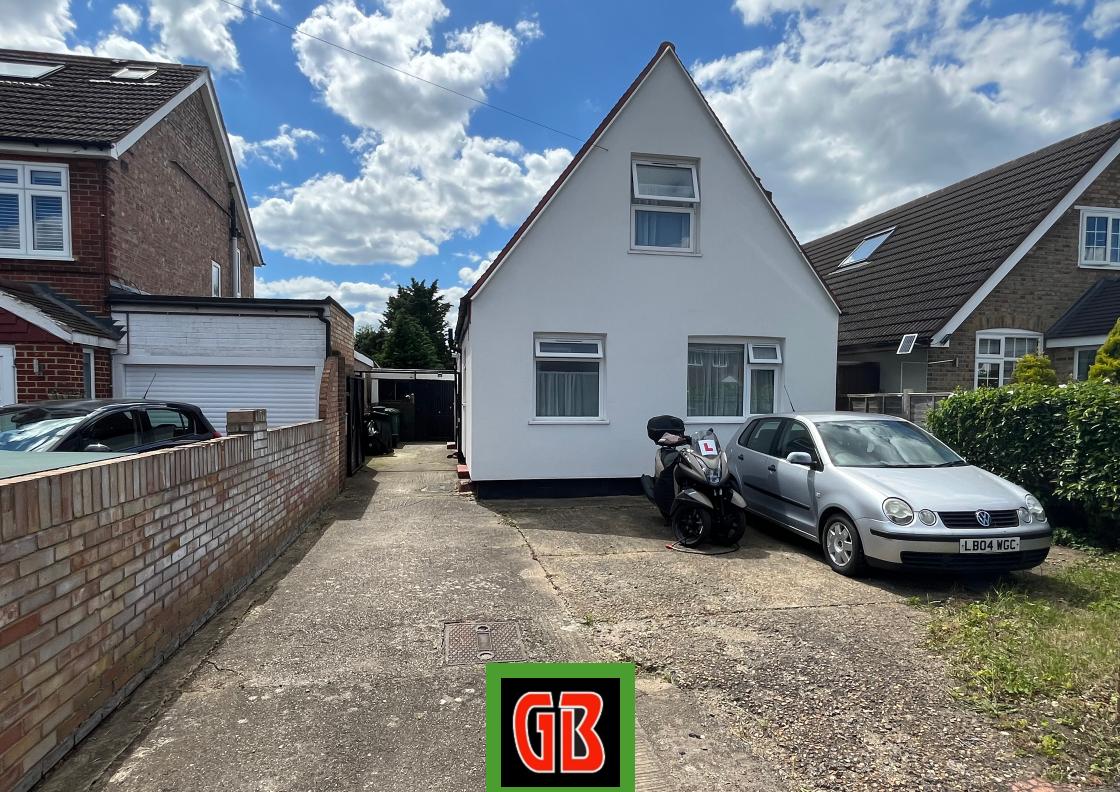

97 School Road, Ashford, Surrey TW15 2AL £499,950 - Freehold

## PROPERTY DESCRIPTION

Detached chalet bungalow located close to local shops and walking distance to schools. The property is being offered with no onward chain and the accommodation comprises of an entrance hall, lounge/dining room, 15' kitchen, three double bedrooms (one downstairs), shower room, there is own drive way which leads to off road parking for several cars and a detached garage measuring  $16'4 \times 8'1$ . The rear garden is westerly facing mainly laid to lawn and is 135' long. The property also offers potential to extend subject to planning permission. Viewings are recommended via the vendors sole agents.

## POINTS OF INTEREST

- Detached chalet bungalow
- Three double bedrooms
- Lounge/Dining room
- 15 Kitchen

- Own drive to garage and parking
- 135' westerly facing garden
- Potential to extend STPP
- No onward chain