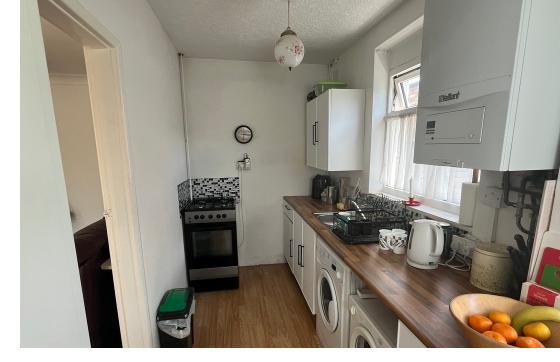

## PROPERTY DESCRIPTION

Detached chalet bungalow located close to local shops and walking distance to schools. The property is being offered with no onward chain and the accommodation comprises of an entrance hall, lounge/dining room, 15' kitchen, three double bedrooms (one downstairs), shower room, there is own drive way which leads to off road parking for several cars and a detached garage measuring  $16'4 \times 8'1$ . The rear garden is westerly facing mainly laid to lawn and is 135' long. The property also offers potential to extend subject to planning permission. Viewings are recommended via the vendors sole agents.