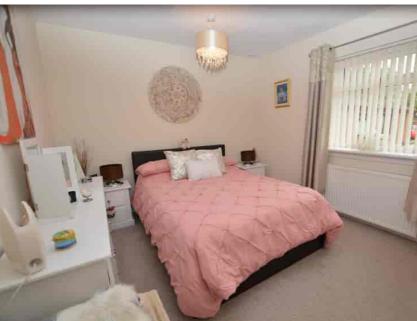

## Bedroom One

4.13m x 2.44m (13' 7" x 8' 0") A generous double bedroom with neutral decor, fitted mirrored door wardrobes, ceiling coving, fitted carpet and a double glazed window to the rear.

#### Bedroom Two

 $3.56m \times 3.01m$  (11' 8" x 9' 11") The second bedroom is a spacious double offering neutral decor, fitted mirrored door wardrobes, fitted carpet and a double glazed window to the front.