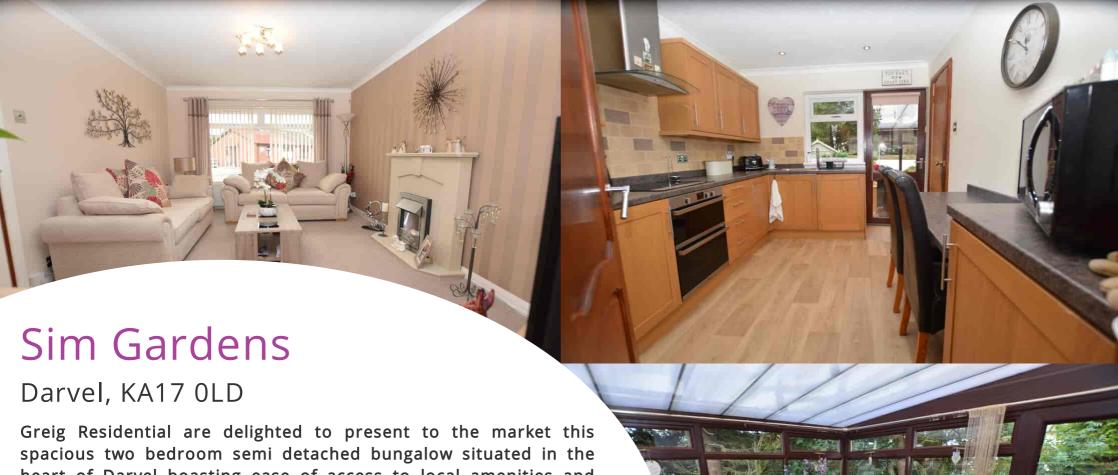

# Lounge

 $4.94 \text{m} \times 3.59 \text{m}$  (16' 2" x 11' 9") Generously proportioned main apartment boasting tasteful neutral decor, ceiling spotlights, plentiful space for free standing furniture, fitted carpet, double glazed window to the front and door access to the kitchen.

## Kitchen

 $3.45 \,\mathrm{m} \times 2.73 \,\mathrm{m}$  (11' 4"  $\times$  8' 11") The fully fitted modern kitchen is complete with oak effect shaker style wall and base units with complementary work surface, integrated oven, ceramic hob and hood, fridge freezer and washing machine, neutral decor, breakfast bar seating area, practical pantry storage cupboard, neutral decor, ceiling spotlights and coving, vinyl flooring, a double glazed window to the rear and access to conservatory.

#### Conservatory

 $3.42 \text{m} \times 3.10 \text{m}$  (11' 3"  $\times$  10' 2") Superb conservatory allowing for addition living space offering contemporary decor, solid wood flooring and fully double glazed to all aspects with a double glazed door leading to the garden.