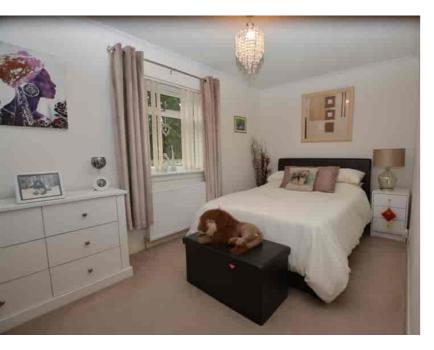

## Bedroom One

4.13m x 2.44m (13' 7" x 8' 0") A generous double bedroom with neutral decor, fitted mirrored door wardrobes, ceiling coving, fitted carpet and a double glazed window to the rear.

#### Bedroom Two

 $3.56m \times 3.01m$  (11' 8" x 9' 11") The second bedroom is a spacious double offering neutral decor, fitted mirrored door wardrobes, fitted carpet and a double glazed window to the front.