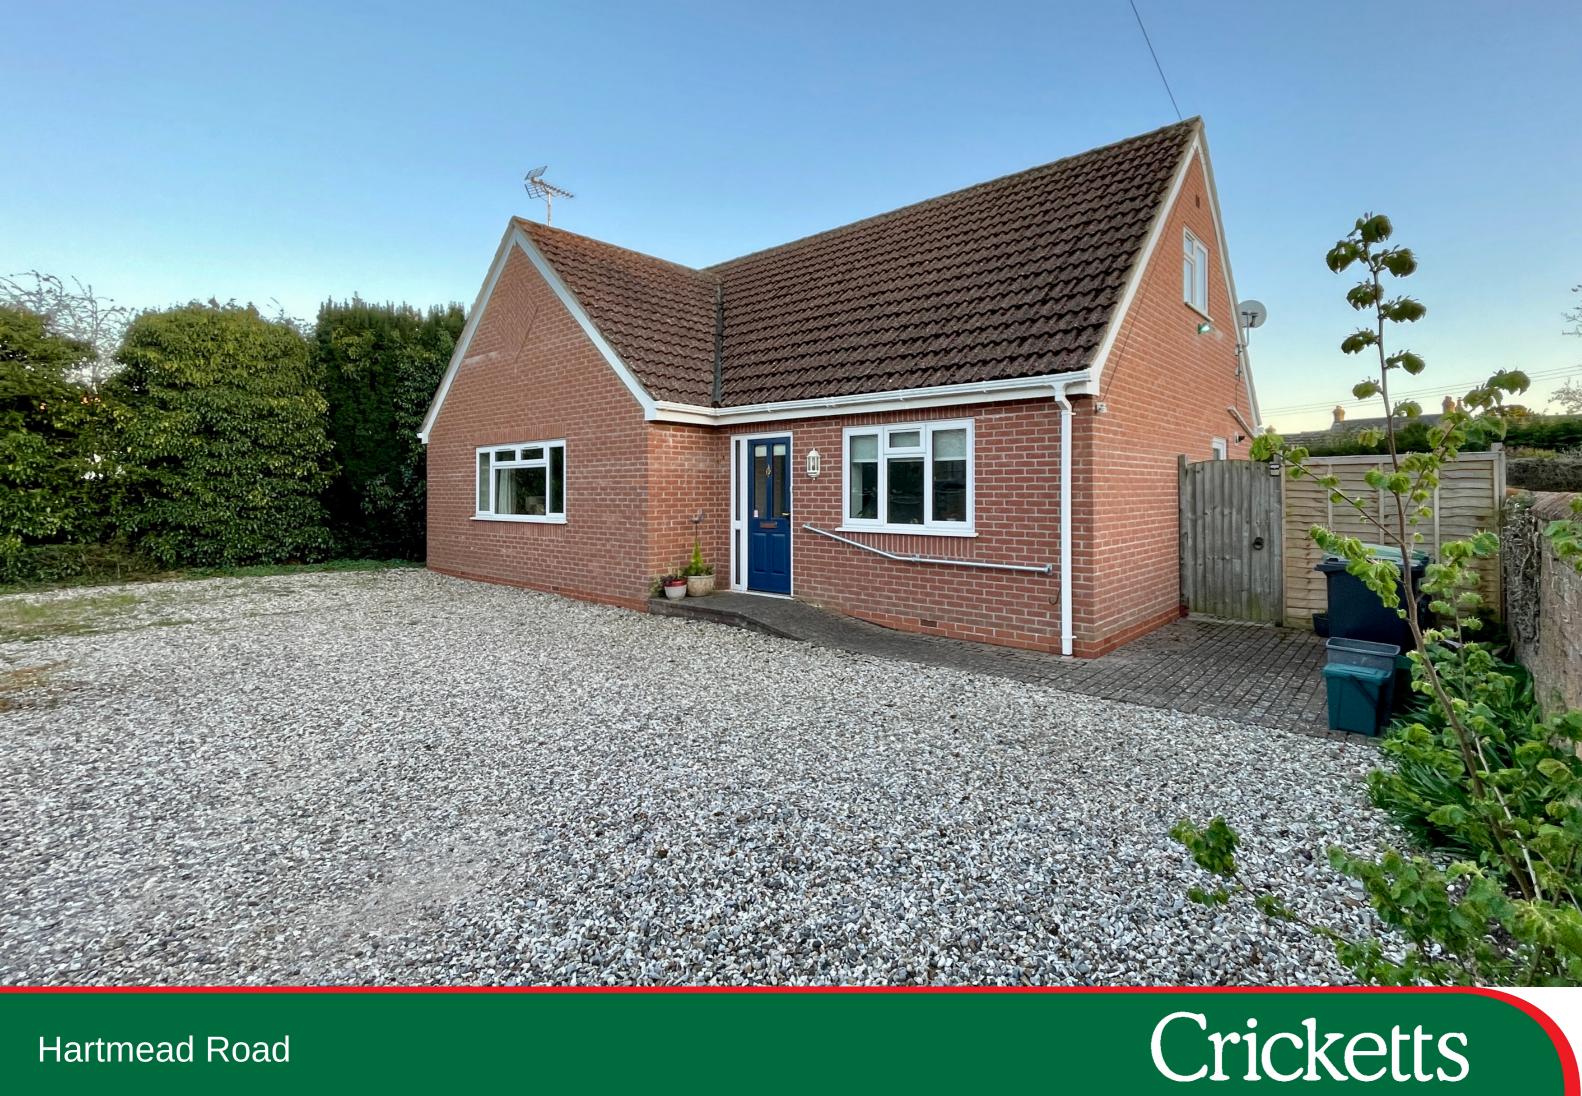

## 43a Hartmead Road, Thatcham, Berkshire. RG19 4LT.

## £499,995 Freehold

Welcome to this stunning spec-built three double bedroom chalet bungalow, situated on a generous plot in the sought-after area of Hartmead Road, Thatcham. This one-off property offers a perfect blend of modern living and spacious accommodation.

Upon entering, you are greeted by a large entrance hall that sets the tone for the rest of the house. The modern kitchen/diner is perfect for family meals and entertaining guests, while the adjacent lounge provides a cosy space to relax. The ground floor also features two well-appointed bedrooms and a refitted shower room, ensuring comfort and convenience for all residents.

Upstairs, you will find a large double bedroom with an ensuite shower room and extra storage, offering a private retreat for the master suite.

The south-facing garden is mainly laid to lawn with pretty shrub borders, providing a beautiful and serene outdoor space. There is plenty of off-street parking available, adding to the convenience of this wonderful property.