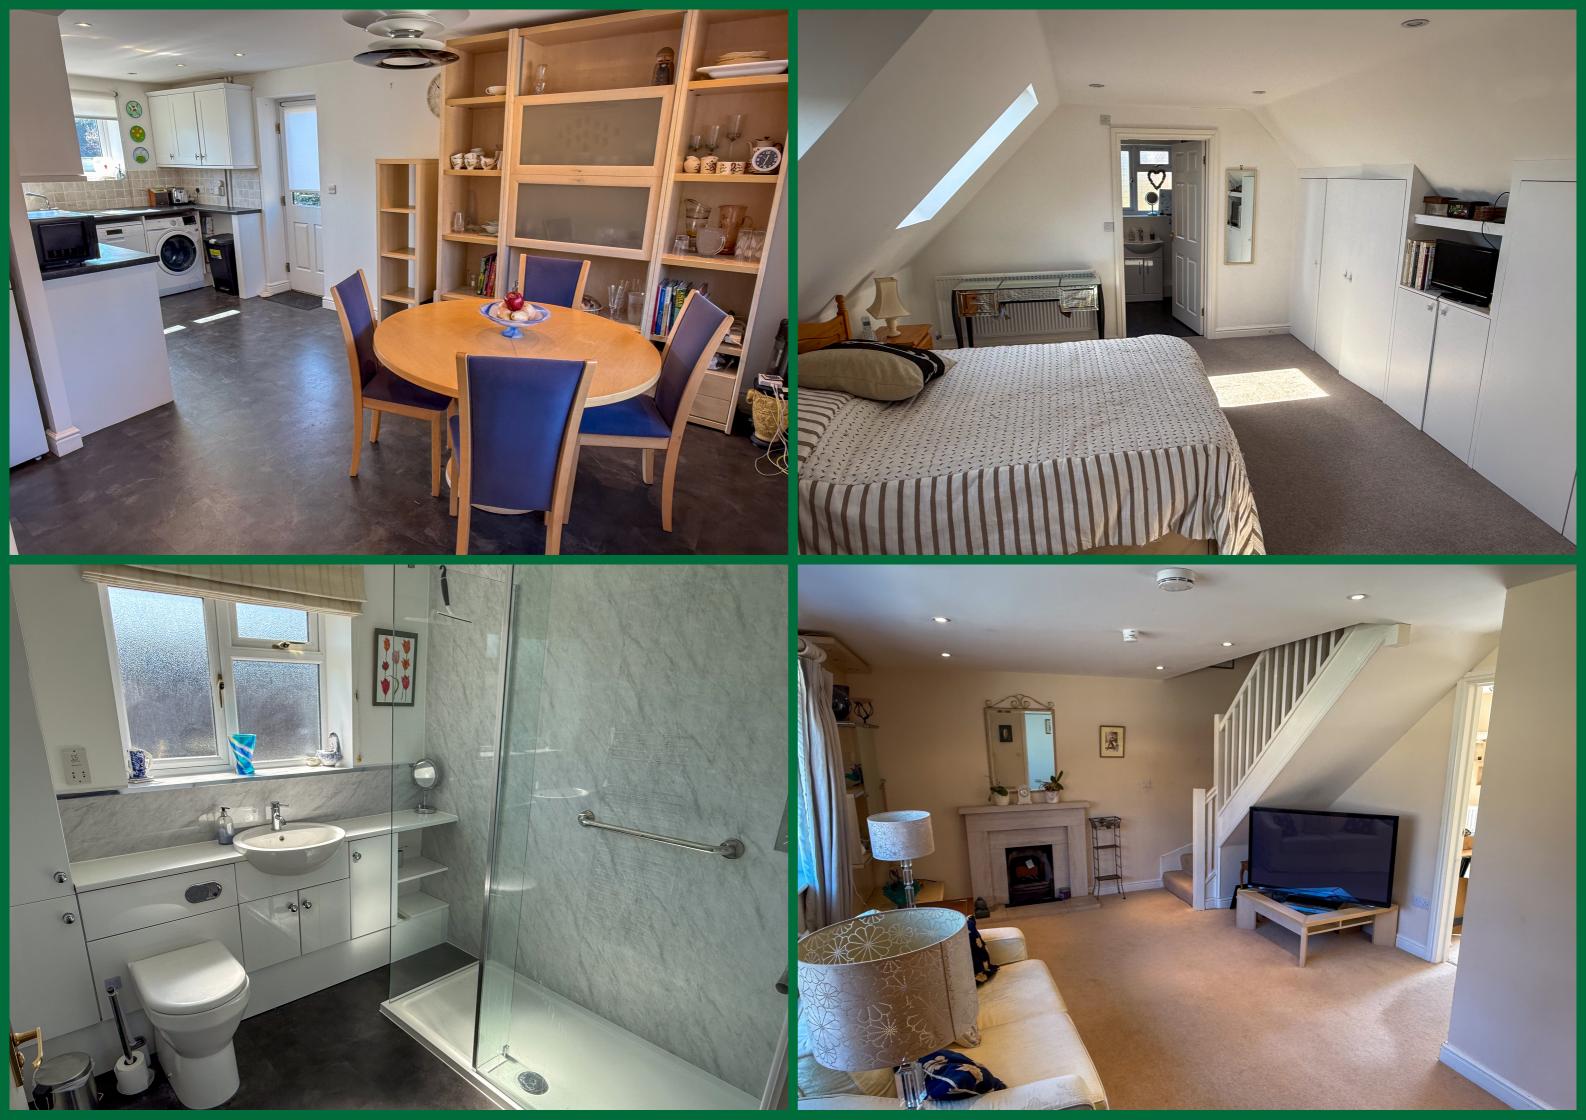

Upon entering, you are greeted by a large entrance hall that sets the tone for the rest of the house. The modern kitchen/diner is perfect for family meals and entertaining guests, while the adjacent lounge provides a cosy space to relax. The ground floor also features two well-appointed bedrooms and a refitted shower room, ensuring comfort and convenience for all residents.

Upstairs, you will find a large double bedroom with an ensuite shower room and extra storage, offering a private retreat for the master suite.

The south-facing garden is mainly laid to lawn with pretty shrub borders, providing a beautiful and serene outdoor space. There is plenty of off-street parking available, adding to the convenience of this wonderful property.