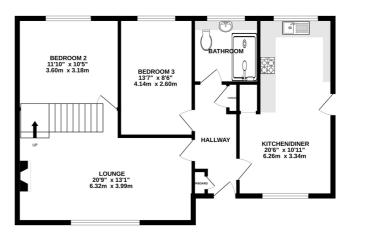

Upon entering, you are greeted by a large entrance hall that sets the tone for the rest of the house. The modern kitchen/diner is perfect for family meals and entertaining guests, while the adjacent lounge provides a cosy space to relax. The ground floor also features two well-appointed bedrooms and a refitted shower room, ensuring comfort and convenience for all residents.

14 The Broadway Newbury Berkshire RG14 1BA

1ST FLOOR 395 sq.ft. (36.7 sq.m.) approx.

TOTAL FLOOR AREA : 1203 sq.ft. (111.8 sq.m.) approx

The second and the second of the floorplan contained here, measurement is, rooms and any other items are approximate and no responsibility is taken for any error of the second of the s