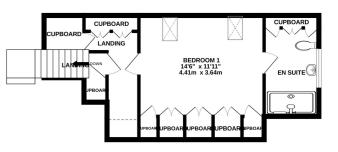

Upstairs, you will find a large double bedroom with an ensuite shower room and extra storage, offering a private retreat for the master suite.

The south-facing garden is mainly laid to lawn with pretty shrub borders, providing a beautiful and serene outdoor space. There is plenty of off-street parking available, adding to the convenience of this wonderful property.

14 The Broadway Newbury Berkshire RG14 1BA

1ST FLOOR 395 sq.ft. (36.7 sq.m.) approx.

TOTAL FLOOR AREA : 1203 sq.ft. (111.8 sq.m.) approx

The second and the second of the floorplan contained here, measurement is, rooms and any other items are approximate and no responsibility is taken for any error of the second of the s