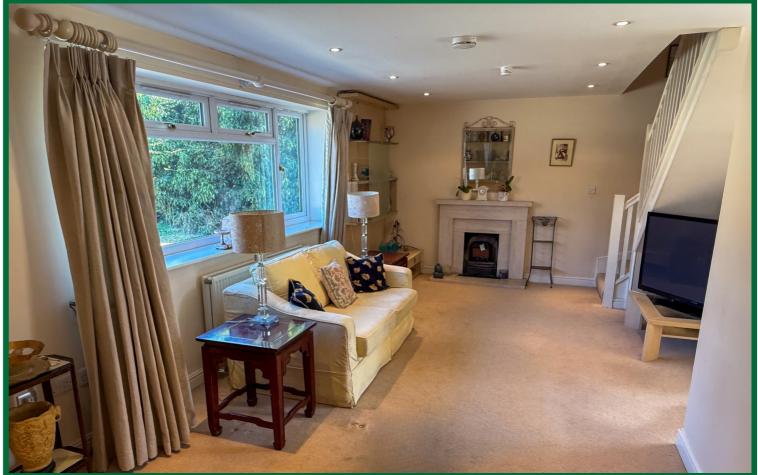

Upon entering, you are greeted by a large entrance hall that sets the tone for the rest of the house. The modern kitchen/diner is perfect for family meals and entertaining guests, while the adjacent lounge provides a cosy space to relax. The ground floor also features two well-appointed bedrooms and a refitted shower room, ensuring comfort and convenience for all residents.