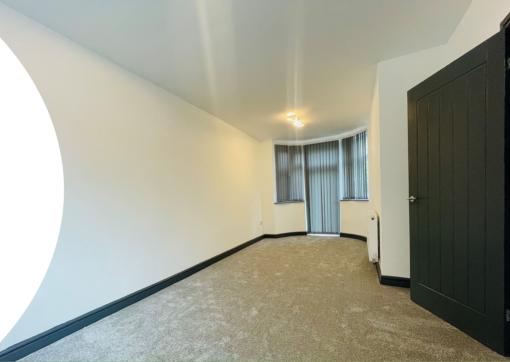

### Lounge

9' 11" x 23' 04" (3.02m x 7.11m) Equipped with carpet flooring, two central heating radiators, double glazed windows to front and rear elevation of the property, ceiling light points and double glazed french door which gives access to the rear garden.