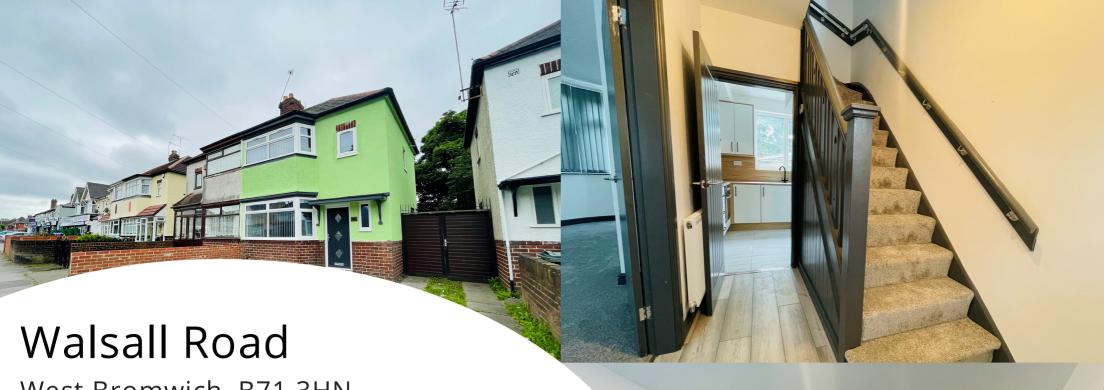

## Entrance Hall

Consists of laminate flooring with doors to family lounge and kitchen, meter cupboard and stairs to first floor landing.

## Kitchen

7' 11" x 8' 02" (2.41m x 2.49m) Consists of a range of wall and base units, integrated oven/hob with extractor hood over, plumbing for dishwasher and washing machine, double glazed window to rear elevation, back door leading into rear garden and double door giving access to pantry storage.