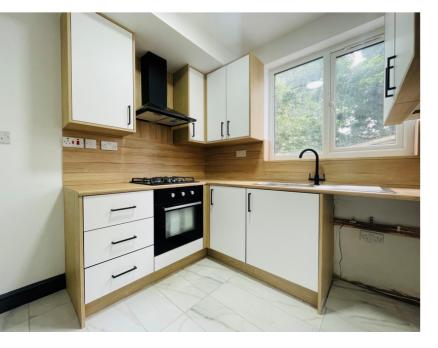

## Kitchen

7' 11" x 8' 02" (2.41m x 2.49m) Consists of a range of wall and base units, integrated oven/hob with extractor hood over, plumbing for dishwasher and washing machine, double glazed window to rear elevation, back door leading into rear garden and double door giving access to pantry storage.