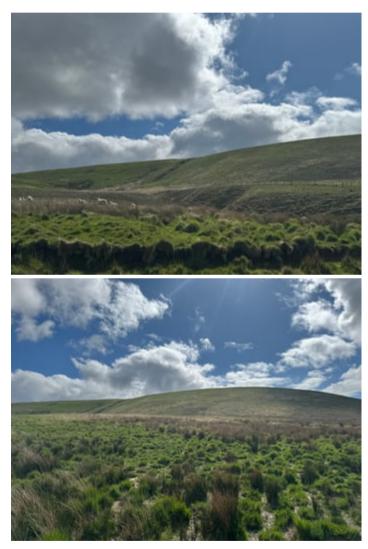

#### LOCATION

Esgair Hir Lands is located amongst the Cambrian Mountains at Grid Reference Number 778/555 in the Camddwr Valley, located 1.75 miles North from the historic Soar Y Mynydd Chapel and some 3 miles North from Llyn Brianne. The property has access from the Abergwesyn to Tregaron road and is located with frontage to the Soar Y Mynydd to Tregaron road. Rhandirwyn is located 8 miles distant. Tregaron is located 9 miles distant.

Gated Access

Land

Aerial Drone Photos

Views