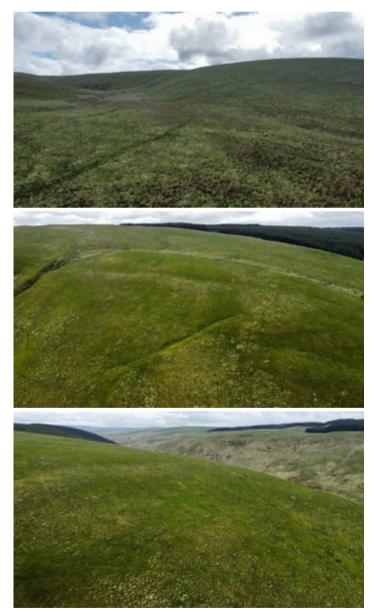

s (75 hectares) or thereabouts \*\*\* Further details in relation to the Species and conservation qualities are available with the Sole Selling Agents - Morgan & Davies

ABERAERON 4 MARKET STREET, ABERAERON, CEREDIGION SA46 0AS TEL: 01545 571 600 FAX: 01545 571 770 E-mail: aberaeron@morgananddavies.co.uk



#### LOCATION

Esgair Hir Lands is located amongst the Cambrian Mountains at Grid Reference Number 778/555 in the Camddwr Valley, located 1.75 miles North from the historic Soar Y Mynydd Chapel and some 3 miles North from Llyn Brianne. The property has access from the Abergwesyn to Tregaron road and is located with frontage to the Soar Y Mynydd to Tregaron road. Rhandirwyn is located 8 miles distant. Tregaron is located 9 miles distant.



Gated Access



Land





Aerial Drone Photos



Views



#### TENURE AND POSSESSION

We are informed the property is of Freehold Tenure and will be vacant possession on completion.

#### MONEY LAUNDERING REGULATIONS

The successful Purchaser will be required to produce adequate identification to prove their identity within the terms of the Money Laundering Regulations. Appropriate examples include Passport/Photo Driving Licence and a recent Utility Bill. Proof of funds will also be required or mortgage in principle papers if a mortgage is required.

#### Directions

Please refer to attached plan for directions.

VIEWING: Strictly by prior appointment only. Please contact our Lampeter Office on 01570 423 623 or lampeter@morgananddavies.co.uk

All properties are available to view on our Website – www.morgananddavies.co.uk. Also on our F