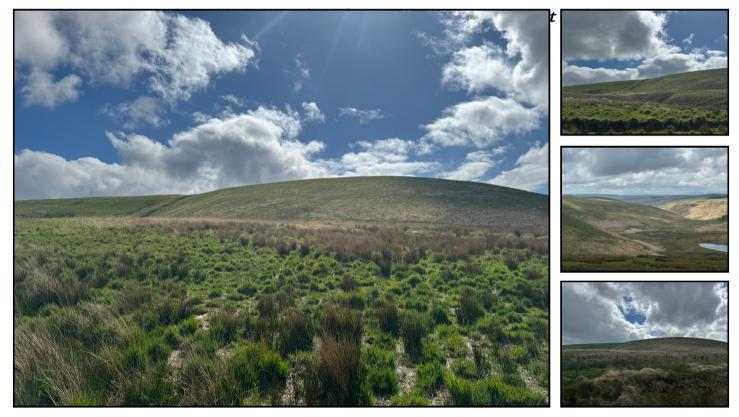

#### LOCATION

Esgair Hir Lands is located amongst the Cambrian Mountains at Grid Reference Number 778/555 in the Camddwr Valley, located 1.75 miles North from the historic Soar Y Mynydd Chapel and some 3 miles North from Llyn Brianne. The property has access from the Abergwesyn to Tregaron road and is located with frontage to the Soar Y Mynydd to Tregaron road. Rhandirwyn is located 8 miles distant. Tregaron is located 9 miles distant.

Gated Access

Land

Aerial Drone Photos

Views