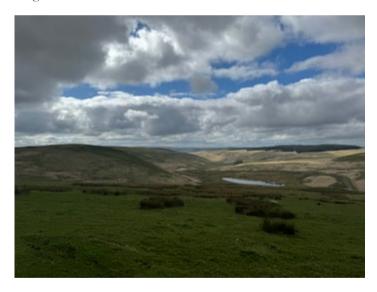

#### LOCATION

Esgair Hir Lands is located amongst the Cambrian Mountains at Grid Reference Number 778/555 in the Camddwr Valley, located 1.75 miles North from the historic Soar Y Mynydd Chapel and some 3 miles North from Llyn Brianne. The property has access from the Abergwesyn to Tregaron road and is located with frontage to the Soar Y Mynydd to Tregaron road. Rhandirwyn is located 8 miles distant. Tregaron is located 9 miles distant.

Gated Access

Land

Aerial Drone Photos

Views