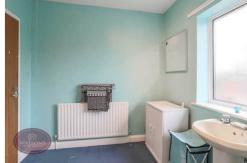

# **Bathroom**

3 piece suite comprising WC, pedestal sink unit and bath with electric shower over. Obscured uPVC double glazed window to the rear and radiator.