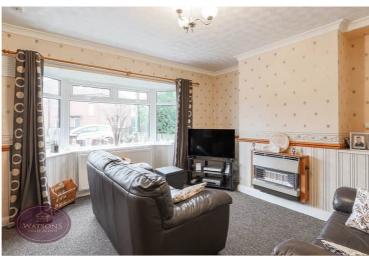

# Lounge

4.4m (4.33m into the bay) x 3.65m (14' 5" x 12' 0") UPVC double glazed bay window to the front, door to the kitchen.