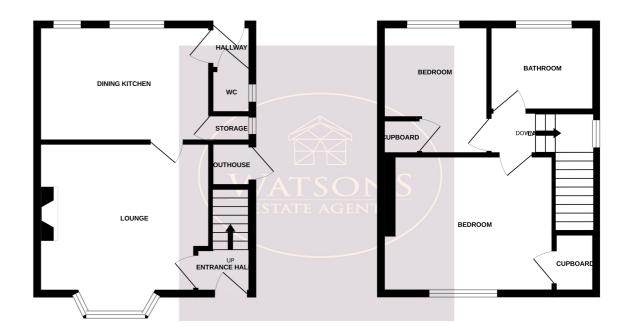

# **Ground Floor**

#### **Entrance Hall**

UPVC double glazed door to the front, stairs to the first floor and door to the lounge.

# Lounge

4.4m (4.33m into the bay) x 3.65m (14' 5" x 12' 0") UPVC double glazed bay window to the front, door to the kitchen.

#### **Kitchen**

3.77m x 2.62m (12' 4" x 8' 7") A range of matching wall & base units, work surfaces incorporating an inset one & a half bowl sink & drainer unit. Integrated electric oven & gas hob with extractor over. Plumbing for washing machine, 2 uPVC double glazed windows to the rear, radiator, walk in pantry and door to the rear lobby.

# **Rear Lobby**

Doors to the WC and rear garden.

# WC

WC.

GROUND FLOOR 1ST FLOOR

Whilst every attempt has been made to ensure the accuracy of the floorpian contained here, measuremen of doors, windows, rooms and any other items are approximate and no responsibility is taken for any erro omission or mis-statement. This plan is for illustrative purposes only and should be used as such by any prospective purchaser. The services, systems and appliances shown have not been tested and no guarant as to their operability or efficiency can be given.

# **First Floor**

# Landing

UPVC double glazed window to the side and doors to both bedrooms and bathroom.

# **Bedroom 1**

4.1m (4.46m max) x 3.02m (13' 5" x 9' 11") UPVC double glazed window to the front, radiator and built in wardrobe incorporating the boiler.

# Bedroom 2

3.37m x 2.62m (11' 1" x 8' 7") UPVC double glazed window to the rear and radiator.

# **Bathroom**

3 piece suite comprising WC, pedestal sink unit and bath with electric shower over. Obscured uPVC double glazed window to the rear and radiator.