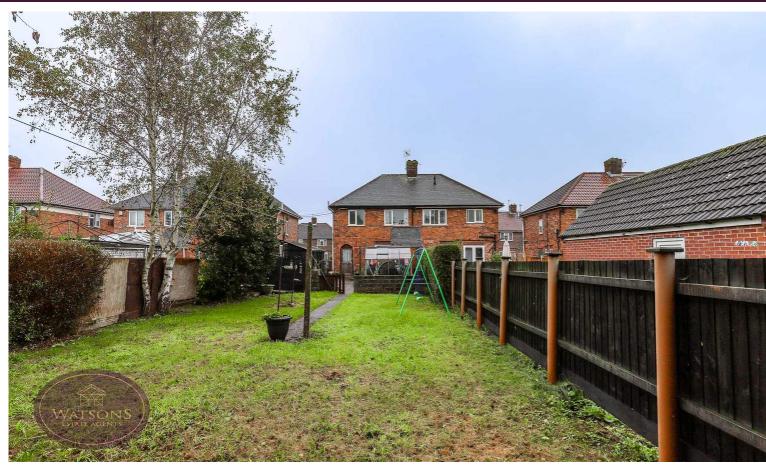

# **Outside**

To the front of the property is a paved patio. Running alongside the property is a concrete driveway providing ample off road parking leading to the single detached timber built garage. Other features include an integrated store. The rear garden offers a good level of privacy and comprises a paved patio, turfed lawn and brick built outhouse. The garden is enclosed by timber fencing to the perimeter.