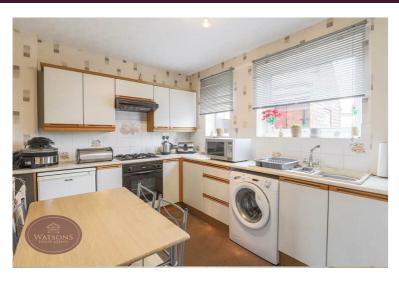

#### **Kitchen**

3.77m x 2.62m (12' 4" x 8' 7") A range of matching wall & base units, work surfaces incorporating an inset one & a half bowl sink & drainer unit. Integrated electric oven & gas hob with extractor over. Plumbing for washing machine, 2 uPVC double glazed windows to the rear, radiator, walk in pantry and door to the rear lobby.