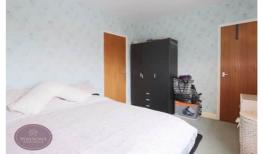

# **Bedroom 1**

4.1m (4.46m max) x 3.02m (13' 5" x 9' 11") UPVC double glazed window to the front, radiator and built in wardrobe incorporating the boiler.

# Bedroom 2

3.37m x 2.62m (11' 1" x 8' 7") UPVC double glazed window to the rear and radiator.