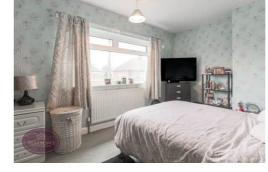

# **Bedroom 1**

4.1m (4.46m max) x 3.02m (13' 5" x 9' 11") UPVC double glazed window to the front, radiator and built in wardrobe incorporating the boiler.

# Bedroom 2

3.37m x 2.62m (11' 1" x 8' 7") UPVC double glazed window to the rear and radiator.