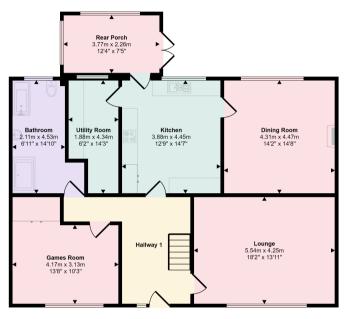

# Entrance

Entered via double glazed front door with matching glazed side panel to an L shaped hallway with staircase giving access to the first floor, beech effect laminate flooring, textured ceiling and doors to:-

# Lounge

A good size light and airy room with feature brick place with tiled hearth housing cast iron multi fuel burner, textured ceiling and large double glazed window to front giving open aspect views.

#### Games Room

Currently used as a games room but suitable for many other uses such as sitting room or for the larger family an additional bedroom. Textured ceiling with coving, fitted wardrobes and double glazed window to front aspect with open views.

#### Kitchen

A fully fitted modern kitchen with a selection of matching base and wall units with work surface space and preparation area incorporating one and half bowl sink unit with hot and cold mixer taps over, built in electric cooker and grill, laminate flooring, part tiled walls, double glazed window looking onto rear garden and doors to:-

#### **Dining Room**

Fitted fire within wooden surround and tiled hearth, textured ceiling with coving and double glazed window looking onto rear garden.

#### Utility Room

With a range of matching base and wall units with colour coordinated roll top work surface space and preparation area, plumbing for automatic washing machine, laminate flooring, and boiler (supplying domestic hot water and LPG central heating)

# Bathroom

A three piece suite comprising walk in triple base glazed shower cubicle housing electric shower, low level W.C, wash hand basin, fully tiled walls, textured ceiling with coving and double glazed frosted window to the rear.

# First Floor Landing

With doublen glazed window to the side. textured ceiling and doors to:-

Approx Gross Internal Area 182 sq m / 1955 sq ft

First Floor Approx 60 sq m / 644 sq ft

Ground Floor Approx 122 sq m / 1311 sq ft