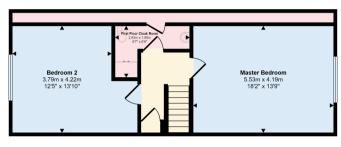

# First Floor Landing

With doublen glazed window to the side. textured ceiling and doors to:-

Approx Gross Internal Area 182 sq m / 1955 sq ft

First Floor Approx 60 sq m / 644 sq ft

Ground Floor Approx 122 sq m / 1311 sq ft