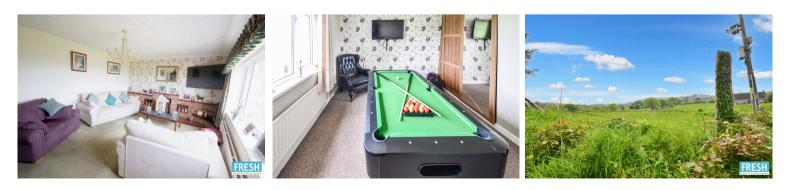

# Lounge

A good size light and airy room with feature brick place with tiled hearth housing cast iron multi fuel burner, textured ceiling and large double glazed window to front giving open aspect views.

#### Games Room

Currently used as a games room but suitable for many other uses such as sitting room or for the larger family an additional bedroom. Textured ceiling with coving, fitted wardrobes and double glazed window to front aspect with open views.