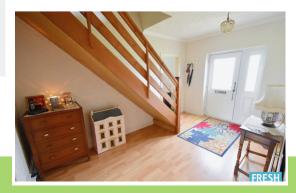

# Entrance

Entered via double glazed front door with matching glazed side panel to an L shaped hallway with staircase giving access to the first floor, beech effect laminate flooring, textured ceiling and doors to:-