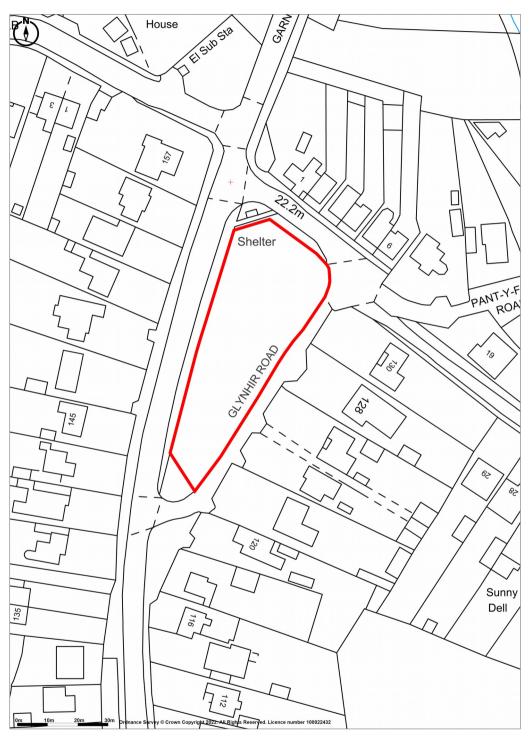

## PLAN 1

Ordnance Survey Crown Copyright 2022. All rights reserved.
Licence number 100022432.
Plotted Scale - 1:1250. Paper Size – A4