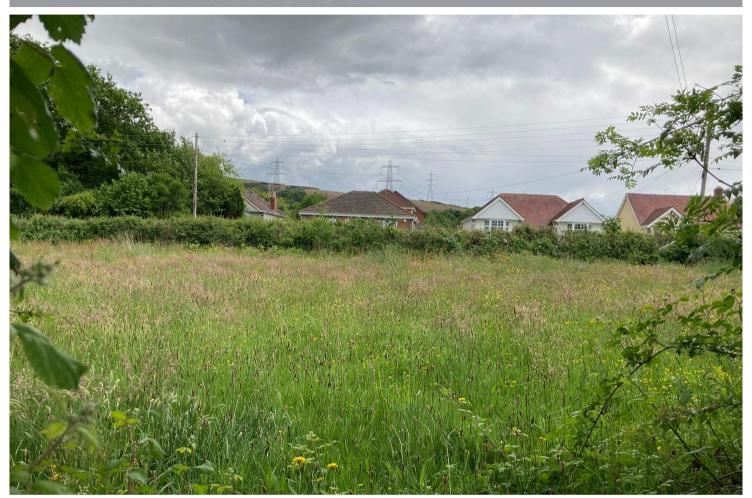

### **Property Features**

- A 0.41 Acre Paddock
- Currently laid to pasture.
- Well fenced and benefitting from roadside access.
- For Sale by Informal Tender- Offers invited by 12 Noon Friday 24th June 2022

## **Property Summary**

A 0.41 acre paddock, being currently laid to pasture, being well fenced and benefitting from access directly off Glynhir Road.

Swansea Office Druslyn House De la Beche Street Swansea SA1 3HH