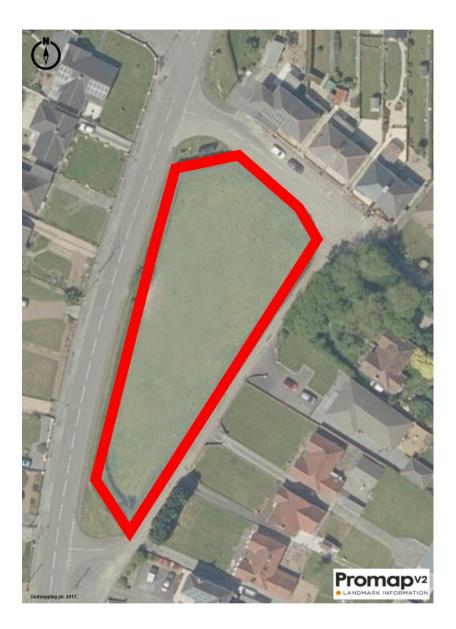

### **Property Features**

- A 0.41 Acre Paddock
- Currently laid to pasture.
- Well fenced and benefitting from roadside access.
- For Sale by Informal Tender- Offers invited by 12 Noon Friday 24th June 2022

## **Property Summary**

A 0.41 acre paddock, being currently laid to pasture, being well fenced and benefitting from access directly off Glynhir Road.

Swansea Office Druslyn House De la Beche Street Swansea SA1 3HH

#### **Directions**

Travel into the town of Pontarddulais from Junction 48 of the M4, follow Glynhir Road until you reach the property, which is on the right hand side of the road as you get to junction Garnswllt Road.