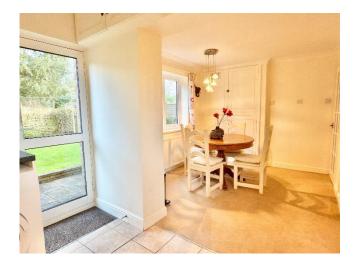

Briefly the accommodation comprises of a welcoming hallway providing access to all rooms. The lounge has the benefits of a modern coal effect gas fire and patio doors leading out to the garden.

The kitchen is fitted with a range of wall and base units with stand alone white goods which may be left with the property. The kitchen opens out into the dining area and door leads into the hall.