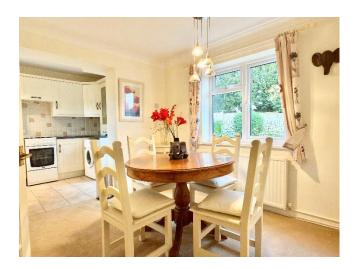

Briefly the accommodation comprises of a welcoming hallway providing access to all rooms. The lounge has the benefits of a modern coal effect gas fire and patio doors leading out to the garden.

The kitchen is fitted with a range of wall and base units with stand alone white goods which may be left with the property. The kitchen opens out into the dining area and door leads into the hall.