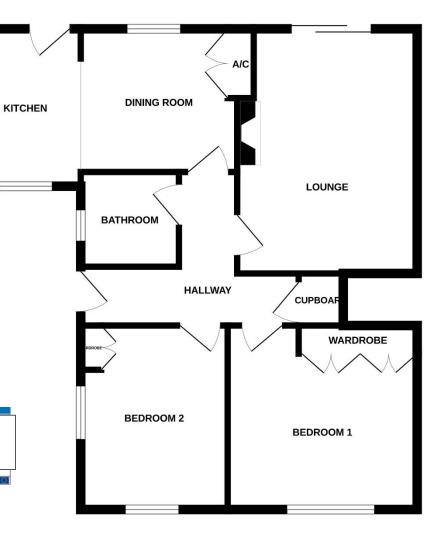

#### **Ground Floor Apartment**

| Loundo      | 15′3″x10′2 |
|-------------|------------|
| Lounge      |            |
| Dining Room | 9′9″x8′10″ |
| Kitchen     | 9′9″x6′11″ |
| Bedroom 1   | 11′8″x9′6″ |
| Bedroom 2   | 11′5″x9′5″ |
| Bathroom    | 6′1″x5′11″ |
|             |            |

## 01684 293 246 www.engallcastle.com

This floorplan is provided for guidance only as an approximate layout of

the property and should not be relied upon as a statement of fact.