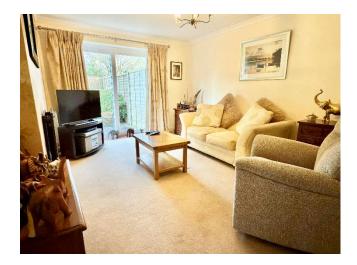

Briefly the accommodation comprises of a welcoming hallway providing access to all rooms. The lounge has the benefits of a modern coal effect gas fire and patio doors leading out to the garden.

The kitchen is fitted with a range of wall and base units with stand alone white goods which may be left with the property. The kitchen opens out into the dining area and door leads into the hall.

#### **Ground Floor Apartment**

| Loundo      | 15′3″x10′2 |
|-------------|------------|
| Lounge      |            |
| Dining Room | 9′9″x8′10″ |
| Kitchen     | 9′9″x6′11″ |
| Bedroom 1   | 11′8″x9′6″ |
| Bedroom 2   | 11′5″x9′5″ |
| Bathroom    | 6′1″x5′11″ |
|             |            |