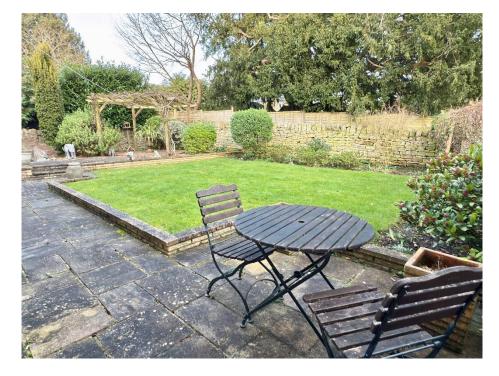

Outside the garden is quite delightful, with a Cotswold stone boundary wall, lawn, paved pathways and patio, mature planted borders. Garden shed and gated access to the front of the building.

Kemerton is a village within an area designated of Outstanding Natural Beauty and with the benefit of a village coffee shop, local pub, churches, village hall and thriving community.