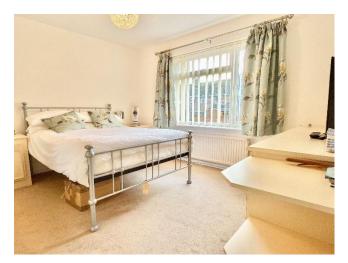

There are two double bedrooms both benefitting from fitted wardrobes. The bathroom is fitted with a white suite comprising of a panel bath with shower over, pedestal wash basin and low level wc.

Throughout the apartment has the advantage of gas central heating and upvc double glazed windows and doors.