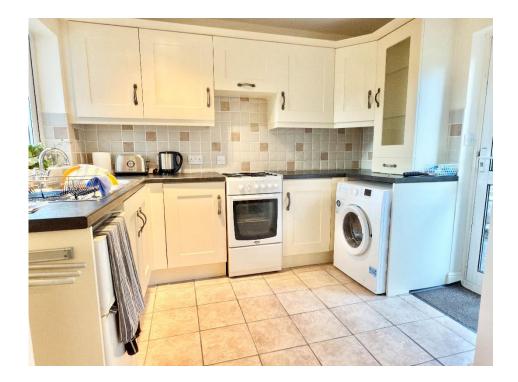

Briefly the accommodation comprises of a welcoming hallway providing access to all rooms. The lounge has the benefits of a modern coal effect gas fire and patio doors leading out to the garden.

The kitchen is fitted with a range of wall and base units with stand alone white goods which may be left with the property. The kitchen opens out into the dining area and door leads into the hall.