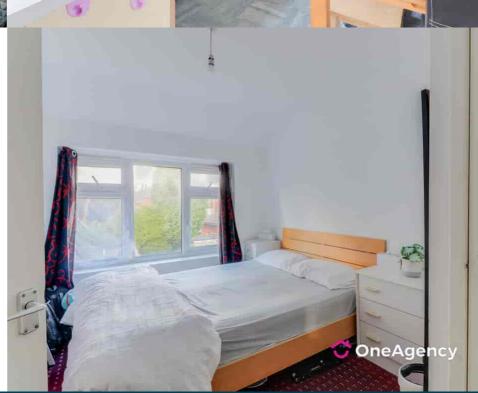

#### Bedroom One

3.80m x 2.75m (12' 6" x 9' 0") A double glazed window, radiator and carpet flooring.

#### **Bedroom Two**

3.13m x 2.61m (10' 3" x 8' 7") A double glazed window, radiator and carpet flooring.

#### **Bedroom Three**

2.83m x 2.14m (9' 3" x 7' 0") A double glazed window, radiator and carpet flooring.