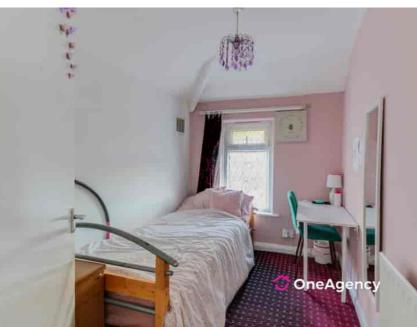

#### Bedroom One

3.80m x 2.75m (12' 6" x 9' 0") A double glazed window, radiator and carpet flooring.

#### **Bedroom Two**

3.13m x 2.61m (10' 3" x 8' 7") A double glazed window, radiator and carpet flooring.

#### **Bedroom Three**

2.83m x 2.14m (9' 3" x 7' 0") A double glazed window, radiator and carpet flooring.