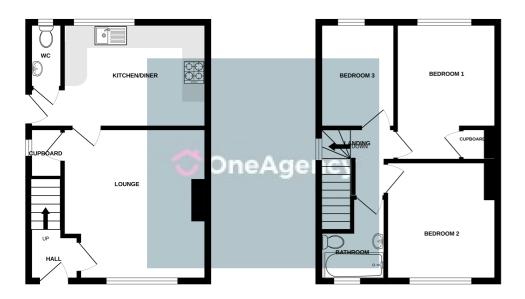

#### **Ground Floor**

#### Hall

Front door, radiator and carpet flooring.

#### Lounge

4.11m x 3.93m (13' 6" x 12' 11") A double glazed window, radiator, under stairs storage with boiler and carpet flooring.

#### Kitchen/Diner

3.91m x 2.83m (12' 10" x 9' 3") A range of wall and base units, stainless steel sink basin, space for a cooker, plumbing for a dishwasher, space for a fridge/freezer and dryer, double glazed window, radiator and vinyl flooring.

#### W/C

A low level W/C, hand wash basin, radiator, double glazed window and vinyl flooring.

#### First Floor

#### Bedroom One

3.80m x 2.75m (12' 6" x 9' 0") A double glazed window, radiator and carpet flooring.

#### **Bedroom Two**

3.13m x 2.61m (10' 3" x 8' 7") A double glazed window, radiator and carpet flooring.

#### **Bedroom Three**

2.83m x 2.14m (9' 3" x 7' 0") A double glazed window, radiator and carpet flooring.

#### Bathroom

1.89m x 1.33m (6' 2" x 4' 4") A bath with overhead shower, pedestal hand wash basin, low level W/C, radiator, double glazed window and vinyl flooring.

#### **AGENTS NOTES**

The property has a solar thermal which provides hot water.

The council tax band is A. The local authority is Stoke-on-Trent.

GROUND FLOOR 1ST FLOOR

Whist every attempt has been made to ensure the accuracy of the floorplan contained here, measurement of doors, windows, rooms and any other items are approximate and no responsibility is laken for any error, omission or mis-statement. This plan is for illustrative purposes only and should be used as such by any prospective purchaser. The services, systems and appliances shown have not been tested and no guarante as to their operability or efficiency can be given.