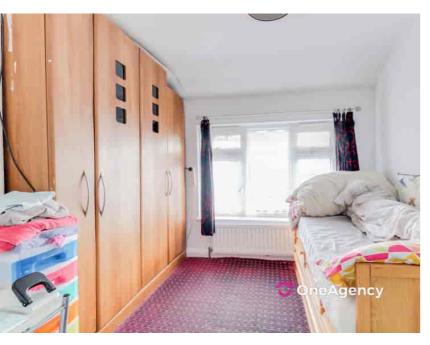

#### Bedroom One

3.80m x 2.75m (12' 6" x 9' 0") A double glazed window, radiator and carpet flooring.

#### **Bedroom Two**

3.13m x 2.61m (10' 3" x 8' 7") A double glazed window, radiator and carpet flooring.

#### **Bedroom Three**

2.83m x 2.14m (9' 3" x 7' 0") A double glazed window, radiator and carpet flooring.