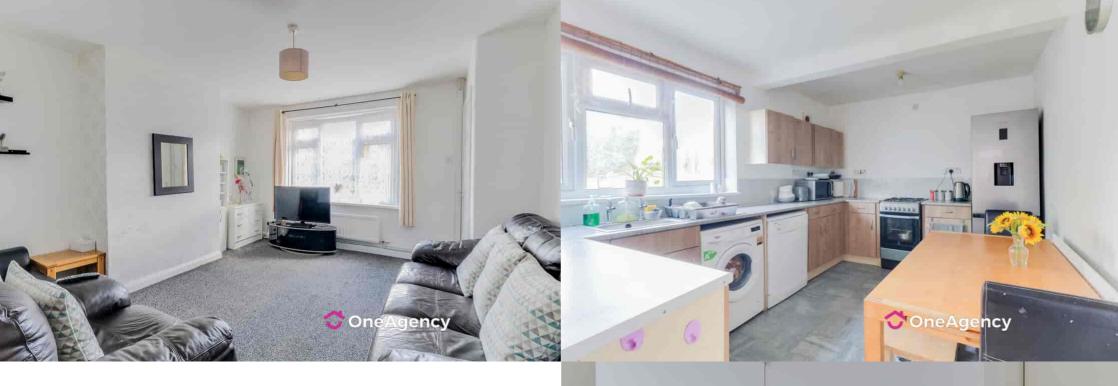

#### Lounge

4.11m x 3.93m (13' 6" x 12' 11") A double glazed window, radiator, under stairs storage with boiler and carpet flooring.

#### Kitchen/Diner

3.91m x 2.83m (12' 10" x 9' 3") A range of wall and base units, stainless steel sink basin, space for a cooker, plumbing for a dishwasher, space for a fridge/freezer and dryer, double glazed window, radiator and vinyl flooring.