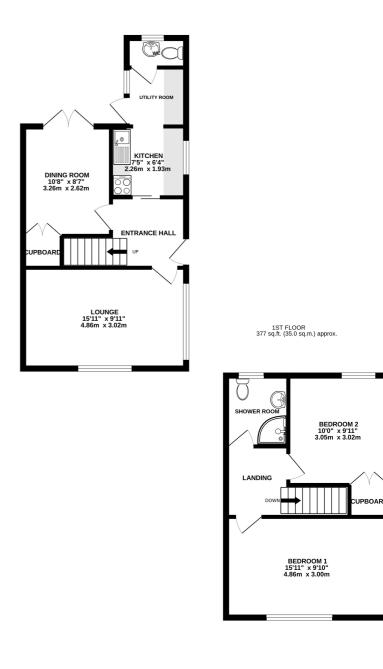

#### TOTAL FLOOR AREA : 804 sq.ft. (74.7 sq.m.) approx.

Whilst every attempt has been made to ensure the accuracy of the floorplan contained here, measurements of doors, windows, rooms and any other items are approximate and no responsibility is taken for any eror, omission or mis-statement. This plan is for illustrative purposes only and should be used as such by any prospective purchaser. The services, systems and appliances shown have no been tested and no guarantee as to their operability or efficiency can be given. Made with Metropik e2022