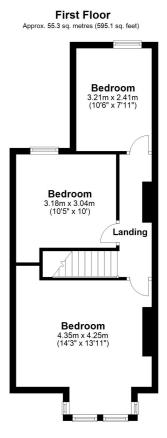

# First Floor Landing

### **Bedroom One**

14' 3" x 13' 11" (4.34m x 4.24m)

# Bedroom Two

10' 5" x 10' 0" (3.17m x 3.05m)

# **Bedroom Three**

10' 6" x 7' 11" (3.20m x 2.41m)