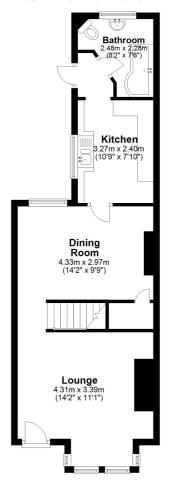

#### Lounge

14' 2" x 11' 1" (4.32m x 3.38m)

## **Dining Room**

14' 2" x 9' 9" (4.32m x 2.97m)

### Kitchen

10' 9" x 7' 10" (3.28m x 2.39m)

### Bathroom

8' 2" x 7' 6" (2.49m x 2.29m)

# First Floor Landing

### **Bedroom One**

14' 3" x 13' 11" (4.34m x 4.24m)

# Bedroom Two

10' 5" x 10' 0" (3.17m x 3.05m)

# **Bedroom Three**

10' 6" x 7' 11" (3.20m x 2.41m)

### **Rear Garden**

Ground Floor Approx. 47.9 sq. metres (515.4 sq. feet)

Whilst every attempt has been made to ensure the accuracy of the floor plan contained here, measurements of doors, windows, rooms and any other items are approximate and no responsibility is taken for any error, omission or mis-statement. This plan is for illustrative purposes only and should be used as such by any prospective purchaser. Plan produced using PlanUp.