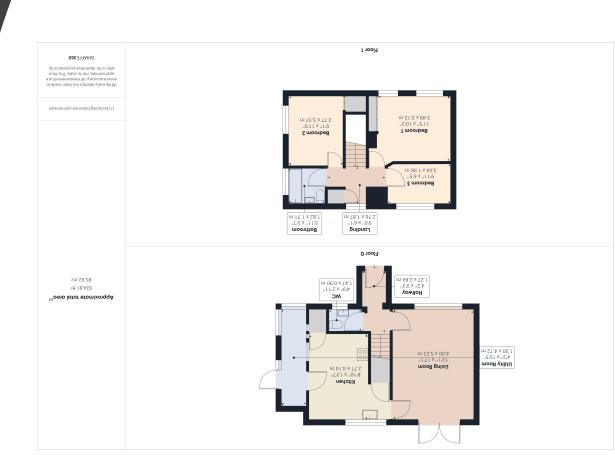

Hallway

4' 2"  $\times$  9' 3" (1.27m  $\times$  2.82m) Staircase to first floor. Door to living room & cloakroom.

Living Room

13' l"  $\times$  17' l" (3.99m  $\times$  5.21m) UPVC double glazed window to front. UPVC patio doors to rear. Door to Kitchen

Kitchen

8' 10"  $\times$  13' 7" (2.69m  $\times$  4.14m) UPVC double glazed window to rear. Fitted with a range of wall and base units with roll edge worktop incorporating a stainless steel sink with mixer tap. Integrated dishwasher. Space for oven/hob. Breakfast bar. Door to utility.

Utility Room

4' 3"  $\times$  15' 5" (1.30m  $\times$  4.70m) UPVC double glazed window to front & side. Door to side. Space for washing machine. Space for tumble dryer. Space for fridge freezer.

Cloakroom.

4' 9"  $\times$  2' 11" (1.45m  $\times$  0.89m) UPVC double glazed window to front. W.C. Wash hand basin within vanity unit.

Landing

9' 0"  $\times$  6' 1" (2.74m  $\times$  1.85m) Max. UPVC double glazed window to rear. Radiator. Cupboard housing airing cupboard. Loft hatch.

Bedroom I

11' 5"  $\times$  10' 2" (3.48m  $\times$  3.10m) Two UPVC double glazed windows to front. Radiator. Fitted wardrobe.

Bedroom 2

9' I"  $\times$  I I' 0" (2.77m  $\times$  3.35m) UPVC double glazed window to side. Radiator.

Bedroom 3

9' II"  $\times$  6' 5" (3.02m  $\times$  I.96m) Max. UPVC double glazed window to rear. Radiator.

Bathroom

Obscured UPVC double glazed window to side. Panelled bath with shower over. W.C. Wash hand basin.

Outside

To the rear is a good sized enclosed garden with a patio and lawned area. Two brick built storage sheds. To the front there is a lawned area with a pathway leading to the front door. Driveway parking. Garage.