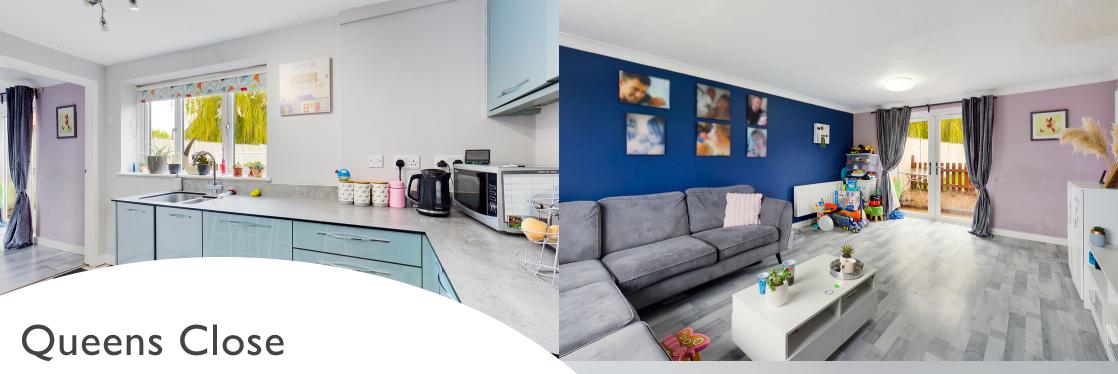

Hallway

4' 2"  $\times$  9' 3" (1.27m  $\times$  2.82m) Staircase to first floor. Door to living room & cloakroom.

Living Room

13' l"  $\times$  17' l" (3.99m  $\times$  5.21m) UPVC double glazed window to front. UPVC patio doors to rear. Door to Kitchen

Kitchen

8' 10"  $\times$  13' 7" (2.69m  $\times$  4.14m) UPVC double glazed window to rear. Fitted with a range of wall and base units with roll edge worktop incorporating a stainless steel sink with mixer tap. Integrated dishwasher. Space for oven/hob. Breakfast bar. Door to utility.