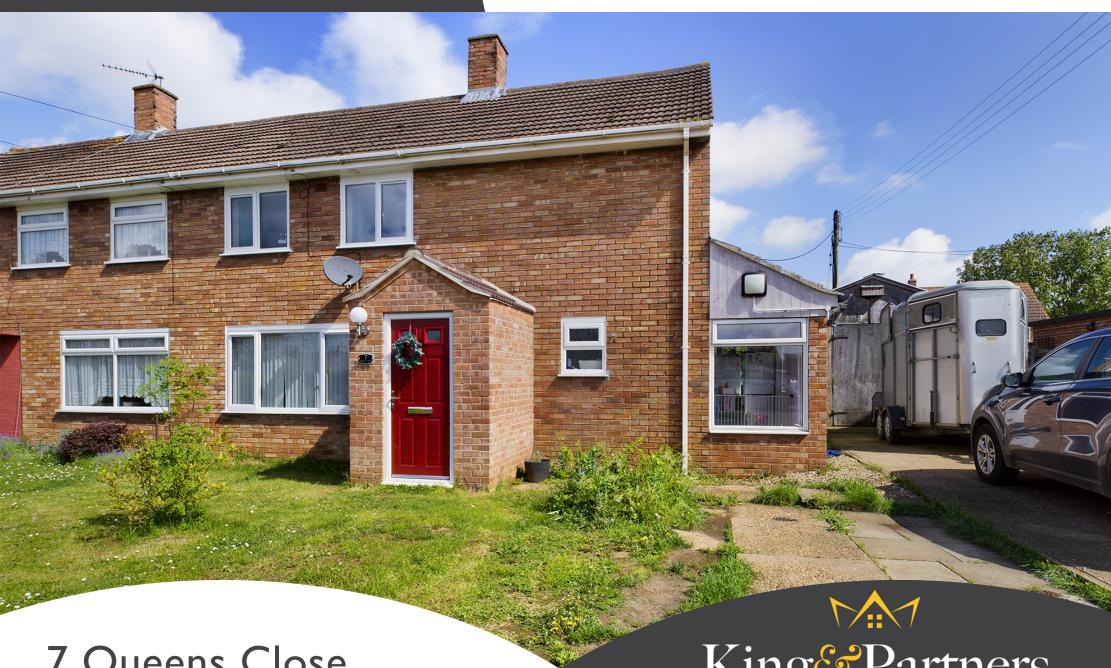

Wereham, King's Lynn, PE33 9AX

This 3 bedroom semi detached property is situated in the village of Wereham. The property has recently undergone modernisation and comprises of a living room with patio doors onto the rear garden. The fitted kitchen has a breakfast bar and leads onto the utility room with access out to the side. In addition there is a downstairs cloakroom. To the first floor there are 3 bedrooms one of which has a fitted wardrobe and a family bathroom.

To the rear of the property is a good sized garden with a patio area and two brick built storage sheds. To the front of the property there is a lawn with a driveway for parking and a garage.

Composite Door To: