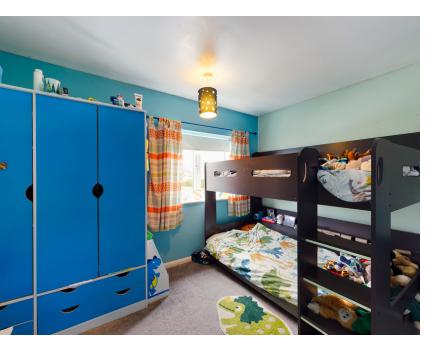

Bedroom I

11' 5"  $\times$  10' 2" (3.48m  $\times$  3.10m) Two UPVC double glazed windows to front. Radiator. Fitted wardrobe.

Bedroom 2

9' I"  $\times$  I I' 0" (2.77m  $\times$  3.35m) UPVC double glazed window to side. Radiator.

Bedroom 3

9' II"  $\times$  6' 5" (3.02m  $\times$  I.96m) Max. UPVC double glazed window to rear. Radiator.

Bathroom

Obscured UPVC double glazed window to side. Panelled bath with shower over. W.C. Wash hand basin.