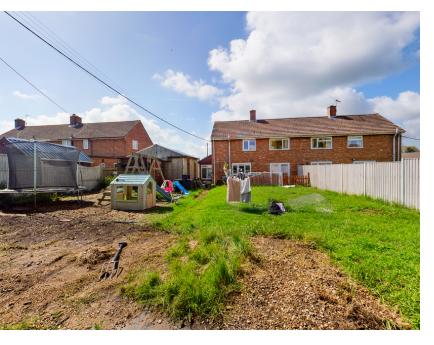

To the rear of the property is a good sized garden with a patio area and two brick built storage sheds. To the front of the property there is a lawn with a driveway for parking and a garage.

Composite Door To:

Outside

To the rear is a good sized enclosed garden with a patio and lawned area. Two brick built storage sheds. To the front there is a lawned area with a pathway leading to the front door. Driveway parking. Garage.