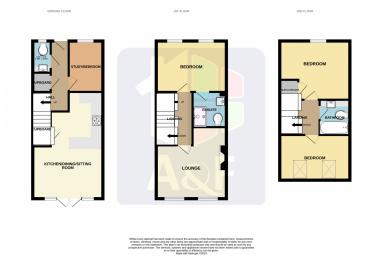

ACCOMMODATION - Entrance Hall, downstairs WC, Open plan Kitchen/ Diner, 1st floor living room, master bedroom with Ensuite Shower room, 2nd floor, Bathroom & 2 bedrooms. garage, gas central heating double glazing.