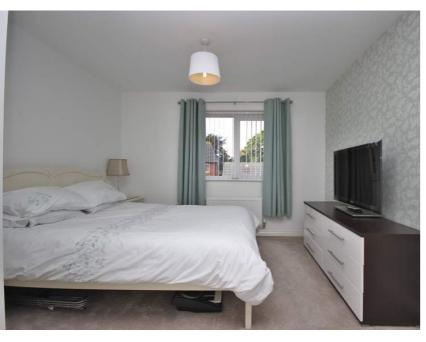

### Bedroom One

4.93m x 4.67m (16' 2" x 15' 4")

Two UPVC Double glazed windows, two lights to ceiling, radiator, door to en-suite, carpet to floor.