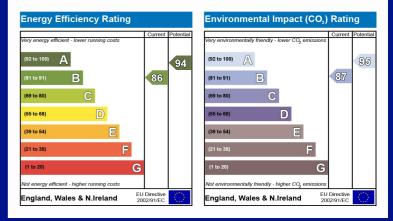

{\mathsf{UPVC}}$  Double glazed window, light to ceiling, radiator, carpet to floor.

#### Bedroom Three

4.03m x 3.33m (13' 3" x 10' 11")

UPVC Double glazed window, light to ceiling, radiator, range of fitted wardrobes, carpet to floor.

### Bedroom Four

3.82m x 2.54m (12' 6" x 8' 4")

UPVC Double glazed window, light to ceiling, radiator, carpet to floor.

## Bathroom

UPVC Double glazed window, spot lights to ceiling, heated chrome towel rail, bath with shower screen and chrome mixer, wash hand basin and pedestal, low level WC, tiled floor and walls.

## External

### Front Garden

Paved patio allowing off road parking, low maintenance lawn area with planted shrub borders, access to detached double garage.

## Rear Garden

Paved patio area allowing seating, low maintenance lawn,







Myler & Co 77, Albert Road, Widnes, Cheshire, WA8 6JS 0151 424 5100 info@mylerestates.com