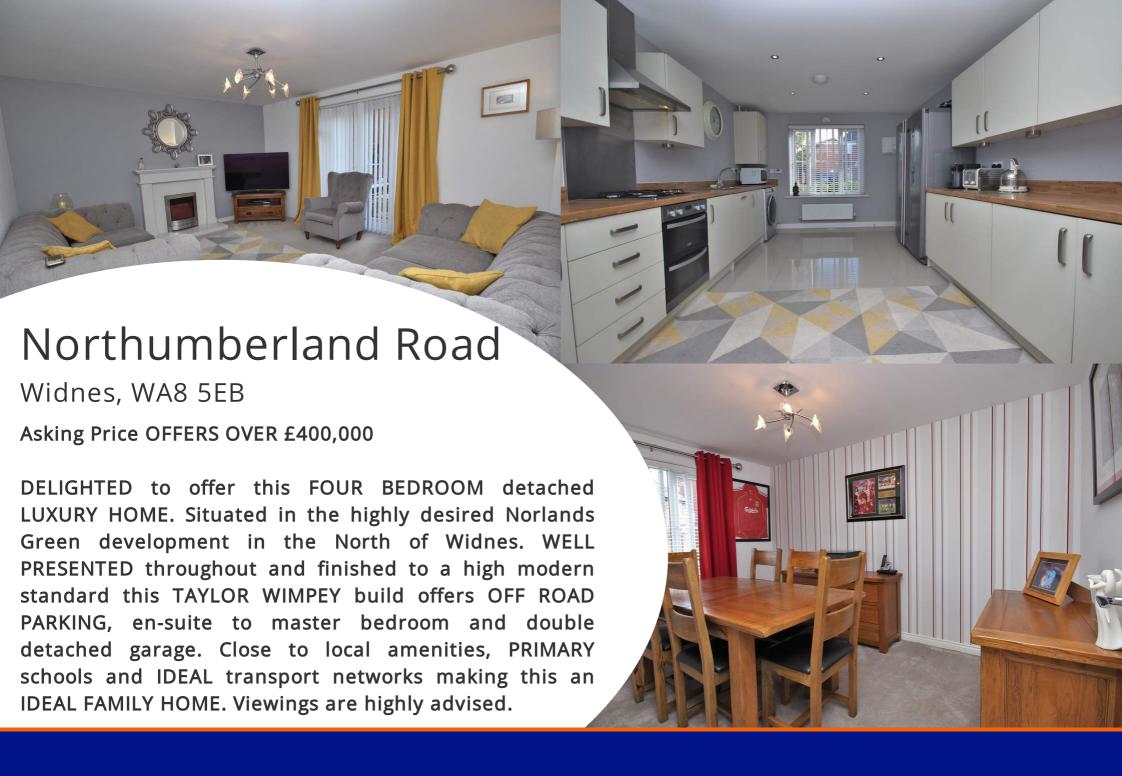

## Lounge

4.7m x 3.90m (15' 5" x 12' 10")

UPVC Double glazed french doors, light to ceiling, radiator, coal effect electric fire in surround, carpet to floor.

### Kitchen

4.77m x 3.33m (15' 8" x 10' 11")

UPVC Double glazed window, spot lights to ceiling, radiator, french doors to family room, tiled flooring. Kitchen comprises a range of wall and base units, 11/2 bowl stainless steel sink and mixer, stainless steel double oven, gas hob and extractor canopy, integral dishwasher, space for washer and fridge freezer.