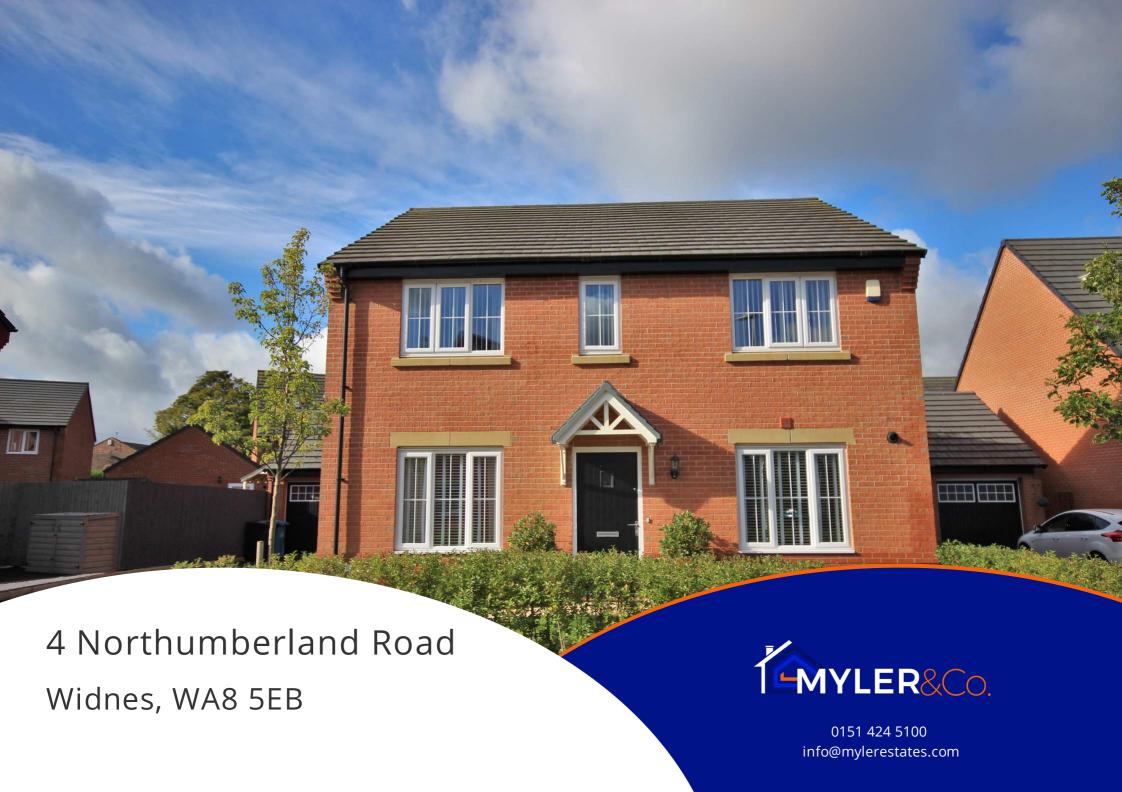

## Ground Floor

### **Entrance Hall**

Composite double glazed door, light to ceiling, radiator, stairs to first floor, door to cloakroom, lounge, diner and kitchen, carpet to floor.

## Lounge

4.7m x 3.90m (15' 5" x 12' 10")

UPVC Double glazed french doors, light to ceiling, radiator, coal effect electric fire in surround, carpet to floor.

### Cloakroom

Spot lights to ceiling, heated chrome towel rail, wash hand basin and pedestal, low level WC, tiled floor.

### **Dining Room**

3.67m x 2.65m (12' 0" x 8' 8")

UPVC Double glazed window, light to ceiling, radiator, carpet to floor.

### Kitchen

4.77m x 3.33m (15' 8" x 10' 11")

UPVC Double glazed window, spot lights to ceiling, radiator, french doors to family room, tiled flooring. Kitchen comprises a range of wall and base