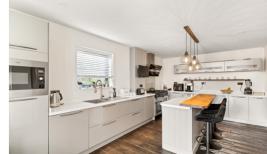

evenings. The kitchen/diner and utility room offer plenty of space for meal prep and storage. Need to work from home? No problem - there is a home office ready for you to set up shop. Upstairs you will find three double bedrooms, ideal for families or guests. The two bathrooms ensure everyone has their own space and privacy. But that's not all - this property also features an annex which could be used as additional living space or accommodation for extended family or friends. With off-road parking available for multiple cars, you'll never have to worry about finding a spot on the street. Don't miss out on this fantastic opportunity to make this house your new home in Densole!

# www.burnapandabel.co.uk



Email folkestone@burnapandabel.co.uk

Phone 01303 258590

www.burnapandabel.co.uk





#### Entrance Hall

### Lounge

23' 5" x 16' 6" (7.14m x 5.03m)

#### Home Office/Study

11' 7" x 7' 9" (3.53m x 2.36m)

## Kitchen/Dining Room

23' 7" x 9' 5" (7.19m x 2.87m)

## Utility Room

W.C

## First Floor Landing

## Bedroom One

16' 9" x 15' 5" (5.11m x 4.70m)

#### Bathroom

10' 3" x 8' 8" (3.12m x 2.64m)

#### **Bedroom Two**

14' 1" x 12' 4" (4.29m x 3.76m)

#### Shower Room

**Bedroom Three** 

### 12' 9" x 10' 1" (3.89m x 3.07m)

Annex Ground Floor

## Open Plan Lounge/Kitchen

18' 3" x 11' 10" (5.56m x 3.61m)

## Shower Room

Gym/Office/Garage

## Mezzanine Bedroom

12' 0" x 7' 2" (3.66m x 2.18m)

#### Driveway

Rear Garden





Total area: approx. 219.5 sq. metres (2362.5 sq. feet) Whilst every attempt has been made to ensure the accuracy of the floor plan contained here