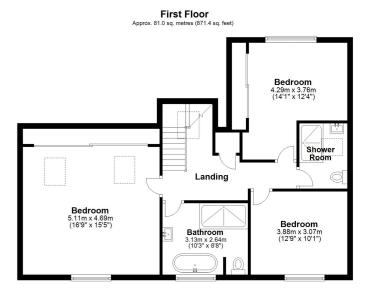

## First Floor Landing

## Bedroom One

16' 9" x 15' 5" (5.11m x 4.70m)

#### Bathroom

10' 3" x 8' 8" (3.12m x 2.64m)

#### **Bedroom Two**

14' 1" x 12' 4" (4.29m x 3.76m)

#### Shower Room

**Bedroom Three** 

### 12' 9" x 10' 1" (3.89m x 3.07m)

Annex Ground Floor