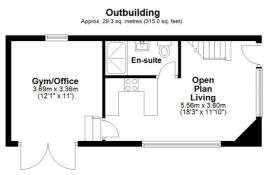

## Open Plan Lounge/Kitchen

18' 3" x 11' 10" (5.56m x 3.61m)

## Shower Room

Gym/Office/Garage

## Mezzanine Bedroom

12' 0" x 7' 2" (3.66m x 2.18m)

Outbuilding Approx, 10.2 sq. metres (109.9 sq. feet)