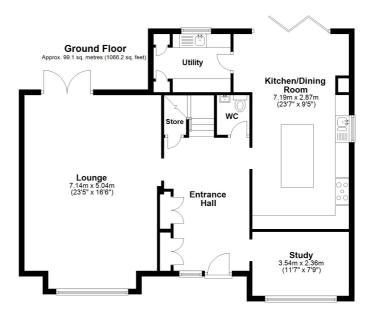

#### Entrance Hall

### Lounge

23' 5" x 16' 6" (7.14m x 5.03m)

#### Home Office/Study

11' 7" x 7' 9" (3.53m x 2.36m)

## Kitchen/Dining Room

23' 7" x 9' 5" (7.19m x 2.87m)

## Utility Room

W.C