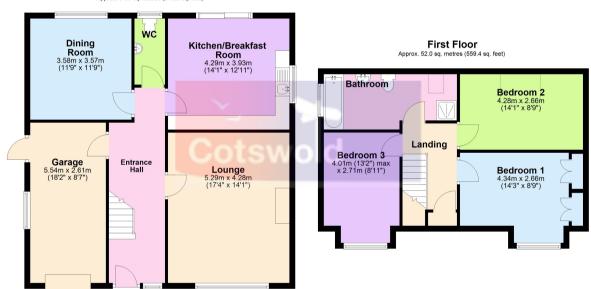

Entrance hall with doors to integral garage, cloakroom, lounge, dining room and kitchen/breakfast room and stairs to landing and first floor living accommodation. Cloakroom: window to front aspect, wash hand basin and WC. Lounge: bay window to front aspect, feature stone fireplace fitted with gas coal effect living flame fire. Dining room/bed four: window to rear garden. Kitchen/breakfast room: fitted with a matching range of eye and base level storage units and appliance space and door to rear garden.

First floor: galleried landing, window to front aspect and built-in airing cupboard, doors to family bathroom and bedrooms one, two and three. Bathroom: window to side aspect, bath with tiled splashbacks, built-in separate shower, wash hand basin and WC. Bedroom one: window to front aspect, storage cupboards, trap to loft space and built-in wardrobes. Bedroom two: window to front aspect, trap to loft space. Bedroom three: window to rear aspect.

## Ground Floor Approx. 84.6 sq. metres (910.9 sq. feet)

Total area: approx. 136.6 sq. metres (1470.3 sq. feet)