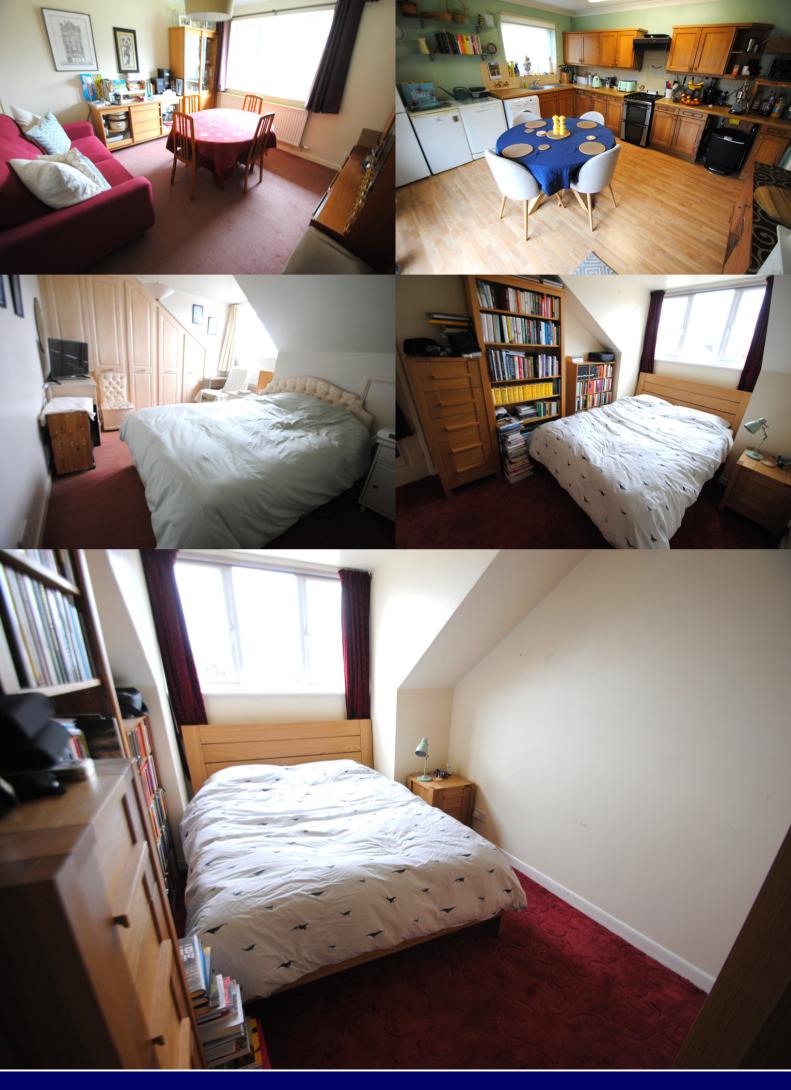

Entrance hall with doors to integral garage, cloakroom, lounge, dining room and kitchen/breakfast room and stairs to landing and first floor living accommodation. Cloakroom: window to front aspect, wash hand basin and WC. Lounge: bay window to front aspect, feature stone fireplace fitted with gas coal effect living flame fire. Dining room/bed four: window to rear garden. Kitchen/breakfast room: fitted with a matching range of eye and base level storage units and appliance space and door to rear garden.

First floor: galleried landing, window to front aspect and built-in airing cupboard, doors to family bathroom and bedrooms one, two and three. Bathroom: window to side aspect, bath with tiled splashbacks, built-in separate shower, wash hand basin and WC. Bedroom one: window to front aspect, storage cupboards, trap to loft space and built-in wardrobes. Bedroom two: window to front aspect, trap to loft space. Bedroom three: window to rear aspect.