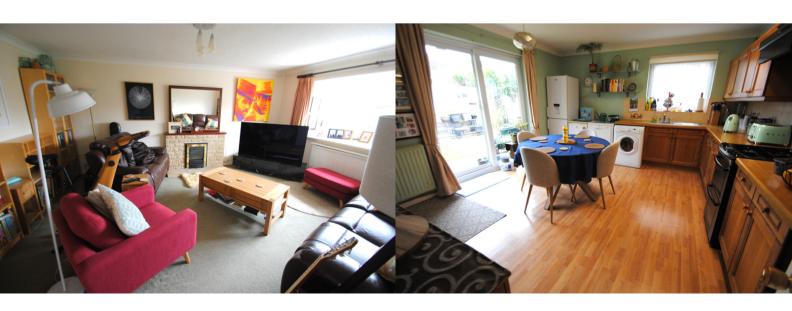

Entrance hall with doors to integral garage, cloakroom, lounge, dining room and kitchen/breakfast room and stairs to landing and first floor living accommodation. Cloakroom: window to front aspect, wash hand basin and WC. Lounge: bay window to front aspect, feature stone fireplace fitted with gas coal effect living flame fire. Dining room/bed four: window to rear garden. Kitchen/breakfast room: fitted with a matching range of eye and base level storage units and appliance space and door to rear garden.