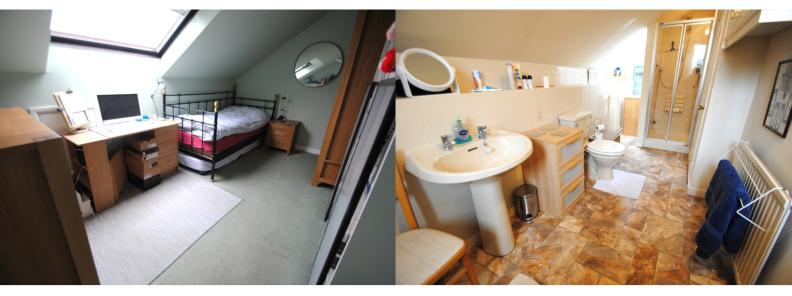

First floor: galleried landing, window to front aspect and built-in airing cupboard, doors to family bathroom and bedrooms one, two and three. Bathroom: window to side aspect, bath with tiled splashbacks, built-in separate shower, wash hand basin and WC. Bedroom one: window to front aspect, storage cupboards, trap to loft space and built-in wardrobes. Bedroom two: window to front aspect, trap to loft space. Bedroom three: window to rear aspect.