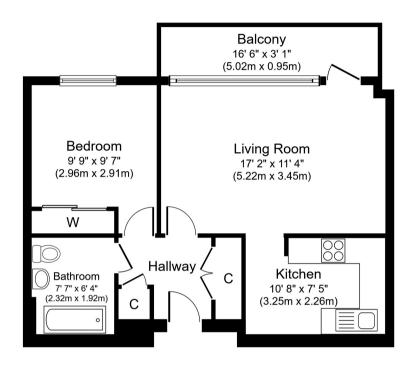

#### FLOORPLAN

Approximate Floor Area 502 sq. ft. (46.6 sq. m.)

Whilst every attempt has been made to ensure the accuracy of the floor plan contained here, measurements of doors, windows, rooms and any other items are approximate and no responsibility is taken for any error, omission, or mis-statement. The measurements should not be relead upon for valuation, transaction and/or funding purposes This plan is for illustrative purposes only and should be used as such by any prospective purchaser or tenant. The services, systems and appliances shown have not been tested and no guarantee as to their operability or efficiency can be given. Copyright V360 Ltd 2021, www.housevit.com