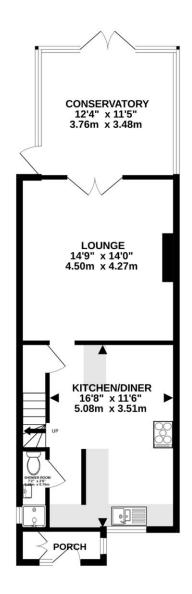

## 8 Fosters Spring, Foxhills, Lytchett Matravers, Poole, Dorset, BH16 6NE FREEHOLD PRICE £399,950

A delightful 3 bedroom detached home with open plan kitchen/dining room, sitting room, conservatory, shower room and bathroom. Set on the Foxhills development that was built in 1996 with the current owner enjoying 27 years living here. They have made many improvements over the years with most recently adding a ground floor shower room, front porch, enlarging the kitchen and opening it up into the entrance hall, a conservatory and converted the garage into a gym and utility room with wc. The home is set in a lovely development, right by the Foxhills play area and green. The home further offers double glazing, gas central heating and a driveway with parking for 2 cars. This property has a lovely, homely feel and make a wonderful family home.

- Well presented 3 bedroom detached home in a popular village location
- Kitchen/dining room fitted with a range of white units with wood effect work tops over space for range cooker with extractor above, 1.5 bowl ceramic sink with drainer, space and plumbing for dishwasher and American style fridge/freezer. Understairs shelved larder cupboard and bamboo flooring
- Ground floor shower room having a double length shower, wash basin and wc
- Generous lounge with multifuel burner
- Conservatory with fitted ceiling and window blinds and having doors out to the garden
- Fully converted garage and currently being used as a gym and door to utility room with space and plumbing for washing machine and tumble dryer, further wc and wash hand basin. This space has previously been used as an annex
- Bedroom one with fitted wardrobes to one wall
- Luxury family bathroom having a central bath, wash basin and wc
- Compact, low maintenance and practical fully enclosed south westerly facing garden and side return area for storage
- Set right by Foxhills green with excellent children's play area
- Immaculate throughout with modern décor
- Gas central heating and double glazing with fitted blinds

## TOTAL FLOOR AREA: 1323 sq.ft. (123.0 sq.m.) approx.

Whilst every attempt has been made to ensure the accuracy of the floorplan contained here, measurements of doors, windows, rooms and any other items are approximate and no responsibility is taken for any error, omission or mis-statement. This plan is for illustrative purposes only and should be used as such by any prospective purchaser. The services, systems and appliances shown have not been tested and no guarantee as to their operability or efficiency can be given.