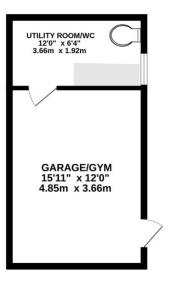

## 8 Fosters Spring, Foxhills, Lytchett Matravers, Poole, Dorset, BH16 6NE FREEHOLD PRICE £399,950

A delightful 3 bedroom detached home with open plan kitchen/dining room, sitting room, conservatory, shower room and bathroom. Set on the Foxhills development that was built in 1996 with the current owner enjoying 27 years living here. They have made many improvements over the years with most recently adding a ground floor shower room, front porch, enlarging the kitchen and opening it up into the entrance hall, a conservatory and converted the garage into a gym and utility room with wc. The home is set in a lovely development, right by the Foxhills play area and green. The home further offers double glazing, gas central heating and a driveway with parking for 2 cars. This property has a lovely, homely feel and make a wonderful family home.

- Well presented 3 bedroom detached home in a popular village location
- Kitchen/dining room fitted with a range of white units with wood effect work tops over space for range cooker with extractor above, 1.5 bowl ceramic sink with drainer, space and plumbing for dishwasher and American style fridge/freezer. Understairs shelved larder cupboard and bamboo flooring
- Ground floor shower room having a double length shower, wash basin and wc
- Generous lounge with multifuel burner
- Conservatory with fitted ceiling and window blinds and having doors out to the garden
- Fully converted garage and currently being used as a gym and door to utility room with space and plumbing for washing machine and tumble dryer, further wc and wash hand basin. This space has previously been used as an annex
- Bedroom one with fitted wardrobes to one wall
- Luxury family bathroom having a central bath, wash basin and wc
- Compact, low maintenance and practical fully enclosed south westerly facing garden and side return area for storage
- Set right by Foxhills green with excellent children's play area
- Immaculate throughout with modern décor
- Gas central heating and double glazing with fitted blinds

## TOTAL FLOOR AREA: 1323 sq.ft. (123.0 sq.m.) approx.

Whilst every attempt has been made to ensure the accuracy of the floorplan contained here, measurements of doors, windows, rooms and any other items are approximate and no responsibility is taken for any error, omission or mis-statement. This plan is for illustrative purposes only and should be used as such by any prospective purchaser. The services, systems and appliances shown have not been tested and no guarantee as to their operability or efficiency can be given.