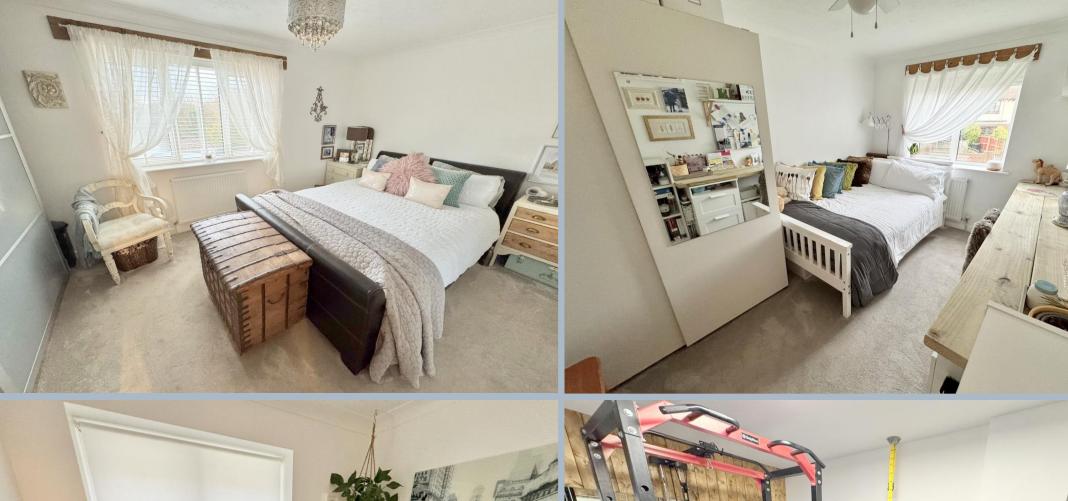

- Well presented 3 bedroom detached home in a popular village location
- Kitchen/dining room fitted with a range of white units with wood effect work tops over space for range cooker with extractor above, 1.5 bowl ceramic sink with drainer, space and plumbing for dishwasher and American style fridge/freezer. Understairs shelved larder cupboard and bamboo flooring
- Ground floor shower room having a double length shower, wash basin and wc
- Generous lounge with multifuel burner
- Conservatory with fitted ceiling and window blinds and having doors out to the garden
- Fully converted garage and currently being used as a gym and door to utility room with space and plumbing for washing machine and tumble dryer, further wc and wash hand basin. This space has previously been used as an annex
- Bedroom one with fitted wardrobes to one wall
- Luxury family bathroom having a central bath, wash basin and wc
- Compact, low maintenance and practical fully enclosed south westerly facing garden and side return area for storage
- Set right by Foxhills green with excellent children's play area
- Immaculate throughout with modern décor
- Gas central heating and double glazing with fitted blinds