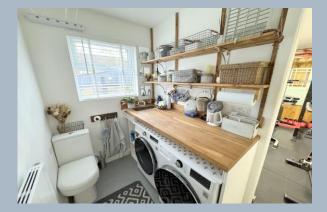

- Well presented 3 bedroom detached home in a popular village location
- Kitchen/dining room fitted with a range of white units with wood effect work tops over space for range cooker with extractor above, 1.5 bowl ceramic sink with drainer, space and plumbing for dishwasher and American style fridge/freezer. Understairs shelved larder cupboard and bamboo flooring
- Ground floor shower room having a double length shower, wash basin and wc
- Generous lounge with multifuel burner
- Conservatory with fitted ceiling and window blinds and having doors out to the garden
- Fully converted garage and currently being used as a gym and door to utility room with space and plumbing for washing machine and tumble dryer, further wc and wash hand basin. This space has previously been used as an annex
- Bedroom one with fitted wardrobes to one wall
- Luxury family bathroom having a central bath, wash basin and wc
- Compact, low maintenance and practical fully enclosed south westerly facing garden and side return area for storage
- Set right by Foxhills green with excellent children's play area
- Immaculate throughout with modern décor
- Gas central heating and double glazing with fitted blinds