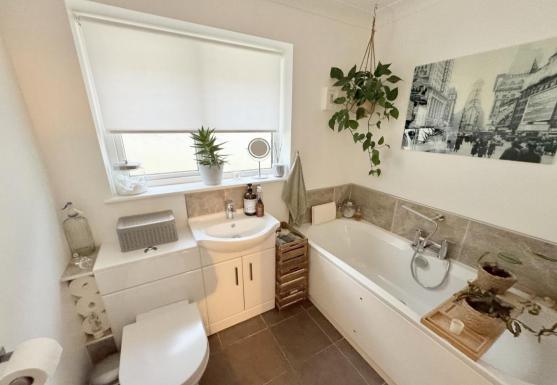

- Well presented 3 bedroom detached home in a popular village location
- Kitchen/dining room fitted with a range of white units with wood effect work tops over space for range cooker with extractor above, 1.5 bowl ceramic sink with drainer, space and plumbing for dishwasher and American style fridge/freezer. Understairs shelved larder cupboard and bamboo flooring
- Ground floor shower room having a double length shower, wash basin and wc
- Generous lounge with multifuel burner
- Conservatory with fitted ceiling and window blinds and having doors out to the garden
- Fully converted garage and currently being used as a gym and door to utility room with space and plumbing for washing machine and tumble dryer, further wc and wash hand basin. This space has previously been used as an annex
- Bedroom one with fitted wardrobes to one wall
- Luxury family bathroom having a central bath, wash basin and wc
- Compact, low maintenance and practical fully enclosed south westerly facing garden and side return area for storage
- Set right by Foxhills green with excellent children's play area
- Immaculate throughout with modern décor
- Gas central heating and double glazing with fitted blinds