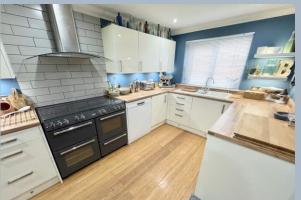

- Well presented 3 bedroom detached home in a popular village location
- Kitchen/dining room fitted with a range of white units with wood effect work tops over space for range cooker with extractor above, 1.5 bowl ceramic sink with drainer, space and plumbing for dishwasher and American style fridge/freezer. Understairs shelved larder cupboard and bamboo flooring
- Ground floor shower room having a double length shower, wash basin and wc
- Generous lounge with multifuel burner
- Conservatory with fitted ceiling and window blinds and having doors out to the garden
- Fully converted garage and currently being used as a gym and door to utility room with space and plumbing for washing machine and tumble dryer, further wc and wash hand basin. This space has previously been used as an annex
- Bedroom one with fitted wardrobes to one wall
- Luxury family bathroom having a central bath, wash basin and wc
- Compact, low maintenance and practical fully enclosed south westerly facing garden and side return area for storage
- Set right by Foxhills green with excellent children's play area
- Immaculate throughout with modern décor
- Gas central heating and double glazing with fitted blinds