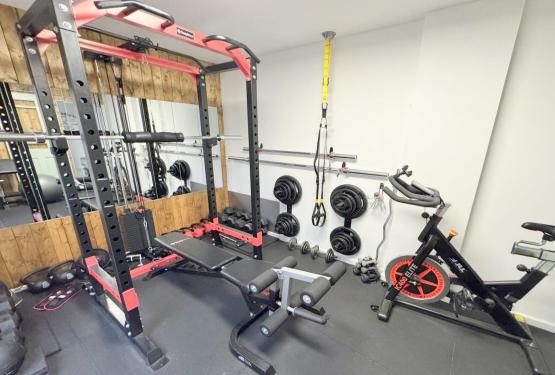

## 8 Fosters Spring, Foxhills, Lytchett Matravers, Poole, Dorset, BH16 6NE FREEHOLD PRICE £399,950

A delightful 3 bedroom detached home with open plan kitchen/dining room, sitting room, conservatory, shower room and bathroom. Set on the Foxhills development that was built in 1996 with the current owner enjoying 27 years living here. They have made many improvements over the years with most recently adding a ground floor shower room, front porch, enlarging the kitchen and opening it up into the entrance hall, a conservatory and converted the garage into a gym and utility room with wc. The home is set in a lovely development, right by the Foxhills play area and green. The home further offers double glazing, gas central heating and a driveway with parking for 2 cars. This property has a lovely, homely feel and make a wonderful family home.

- Well presented 3 bedroom detached home in a popular village location
- Kitchen/dining room fitted with a range of white units with wood effect work tops over space for range cooker with extractor above, 1.5 bowl ceramic sink with drainer, space and plumbing for dishwasher and American style fridge/freezer. Understairs shelved larder cupboard and bamboo flooring
- Ground floor shower room having a double length shower, wash basin and wc
- Generous lounge with multifuel burner
- Conservatory with fitted ceiling and window blinds and having doors out to the garden
- Fully converted garage and currently being used as a gym and door to utility room with space and plumbing for washing machine and tumble dryer, further wc and wash hand basin. This space has previously been used as an annex
- Bedroom one with fitted wardrobes to one wall
- Luxury family bathroom having a central bath, wash basin and wc
- Compact, low maintenance and practical fully enclosed south westerly facing garden and side return area for storage
- Set right by Foxhills green with excellent children's play area
- Immaculate throughout with modern décor
- Gas central heating and double glazing with fitted blinds