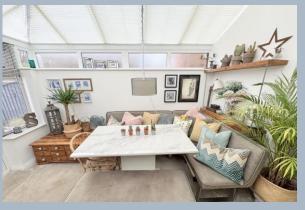

- Well presented 3 bedroom detached home in a popular village location
- Kitchen/dining room fitted with a range of white units with wood effect work tops over space for range cooker with extractor above, 1.5 bowl ceramic sink with drainer, space and plumbing for dishwasher and American style fridge/freezer. Understairs shelved larder cupboard and bamboo flooring
- Ground floor shower room having a double length shower, wash basin and wc
- Generous lounge with multifuel burner
- Conservatory with fitted ceiling and window blinds and having doors out to the garden
- Fully converted garage and currently being used as a gym and door to utility room with space and plumbing for washing machine and tumble dryer, further wc and wash hand basin. This space has previously been used as an annex
- Bedroom one with fitted wardrobes to one wall
- Luxury family bathroom having a central bath, wash basin and wc
- Compact, low maintenance and practical fully enclosed south westerly facing garden and side return area for storage
- Set right by Foxhills green with excellent children's play area
- Immaculate throughout with modern décor
- Gas central heating and double glazing with fitted blinds