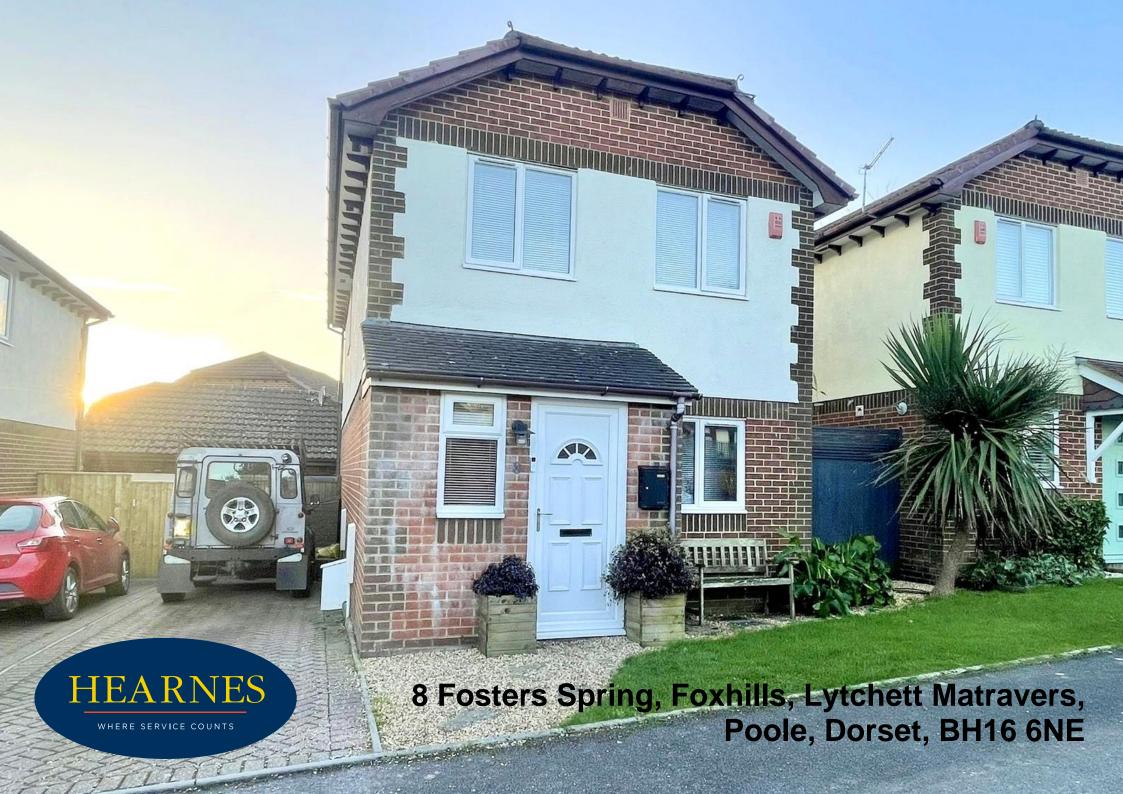

## 8 Fosters Spring, Foxhills, Lytchett Matravers, Poole, Dorset, BH16 6NE FREEHOLD PRICE £399,950

A delightful 3 bedroom detached home with open plan kitchen/dining room, sitting room, conservatory, shower room and bathroom. Set on the Foxhills development that was built in 1996 with the current owner enjoying 27 years living here. They have made many improvements over the years with most recently adding a ground floor shower room, front porch, enlarging the kitchen and opening it up into the entrance hall, a conservatory and converted the garage into a gym and utility room with wc. The home is set in a lovely development, right by the Foxhills play area and green. The home further offers double glazing, gas central heating and a driveway with parking for 2 cars. This property has a lovely, homely feel and make a wonderful family home.