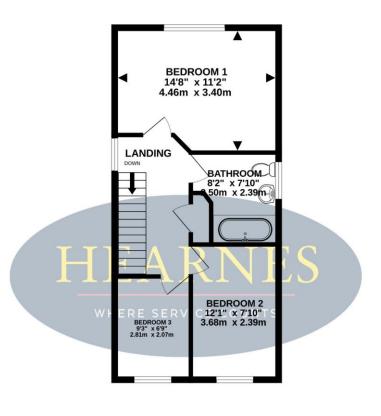

## 8 Fosters Spring, Foxhills, Lytchett Matravers, Poole, Dorset, BH16 6NE FREEHOLD PRICE £399,950

A delightful 3 bedroom detached home with open plan kitchen/dining room, sitting room, conservatory, shower room and bathroom. Set on the Foxhills development that was built in 1996 with the current owner enjoying 27 years living here. They have made many improvements over the years with most recently adding a ground floor shower room, front porch, enlarging the kitchen and opening it up into the entrance hall, a conservatory and converted the garage into a gym and utility room with wc. The home is set in a lovely development, right by the Foxhills play area and green. The home further offers double glazing, gas central heating and a driveway with parking for 2 cars. This property has a lovely, homely feel and make a wonderful family home.

- Well presented 3 bedroom detached home in a popular village location
- Kitchen/dining room fitted with a range of white units with wood effect work tops over space for range cooker with extractor above, 1.5 bowl ceramic sink with drainer, space and plumbing for dishwasher and American style fridge/freezer. Understairs shelved larder cupboard and bamboo flooring
- Ground floor shower room having a double length shower, wash basin and wc
- Generous lounge with multifuel burner
- Conservatory with fitted ceiling and window blinds and having doors out to the garden
- Fully converted garage and currently being used as a gym and door to utility room with space and plumbing for washing machine and tumble dryer, further wc and wash hand basin. This space has previously been used as an annex
- Bedroom one with fitted wardrobes to one wall
- Luxury family bathroom having a central bath, wash basin and wc
- Compact, low maintenance and practical fully enclosed south westerly facing garden and side return area for storage
- Set right by Foxhills green with excellent children's play area
- Immaculate throughout with modern décor
- Gas central heating and double glazing with fitted blinds

## TOTAL FLOOR AREA: 1323 sq.ft. (123.0 sq.m.) approx.

Whilst every attempt has been made to ensure the accuracy of the floorplan contained here, measurements of doors, windows, rooms and any other items are approximate and no responsibility is taken for any error, omission or mis-statement. This plan is for illustrative purposes only and should be used as such by any prospective purchaser. The services, systems and appliances shown have not been tested and no guarantee as to their operability or efficiency can be given.