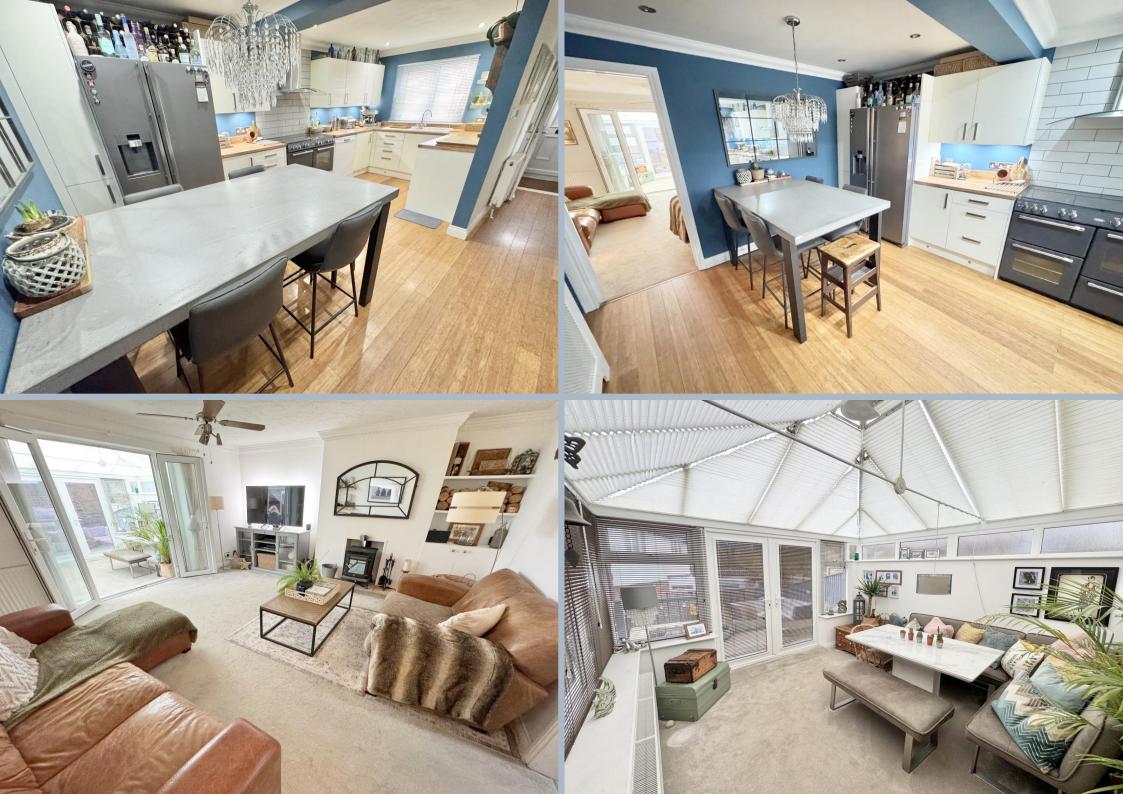

## 8 Fosters Spring, Foxhills, Lytchett Matravers, Poole, Dorset, BH16 6NE FREEHOLD PRICE £399,950

A delightful 3 bedroom detached home with open plan kitchen/dining room, sitting room, conservatory, shower room and bathroom. Set on the Foxhills development that was built in 1996 with the current owner enjoying 27 years living here. They have made many improvements over the years with most recently adding a ground floor shower room, front porch, enlarging the kitchen and opening it up into the entrance hall, a conservatory and converted the garage into a gym and utility room with wc. The home is set in a lovely development, right by the Foxhills play area and green. The home further offers double glazing, gas central heating and a driveway with parking for 2 cars. This property has a lovely, homely feel and make a wonderful family home.

- Well presented 3 bedroom detached home in a popular village location
- Kitchen/dining room fitted with a range of white units with wood effect work tops over space for range cooker with extractor above, 1.5 bowl ceramic sink with drainer, space and plumbing for dishwasher and American style fridge/freezer. Understairs shelved larder cupboard and bamboo flooring
- Ground floor shower room having a double length shower, wash basin and wc
- Generous lounge with multifuel burner
- Conservatory with fitted ceiling and window blinds and having doors out to the garden
- Fully converted garage and currently being used as a gym and door to utility room with space and plumbing for washing machine and tumble dryer, further wc and wash hand basin. This space has previously been used as an annex
- Bedroom one with fitted wardrobes to one wall
- Luxury family bathroom having a central bath, wash basin and wc
- Compact, low maintenance and practical fully enclosed south westerly facing garden and side return area for storage
- Set right by Foxhills green with excellent children's play area
- Immaculate throughout with modern décor
- Gas central heating and double glazing with fitted blinds