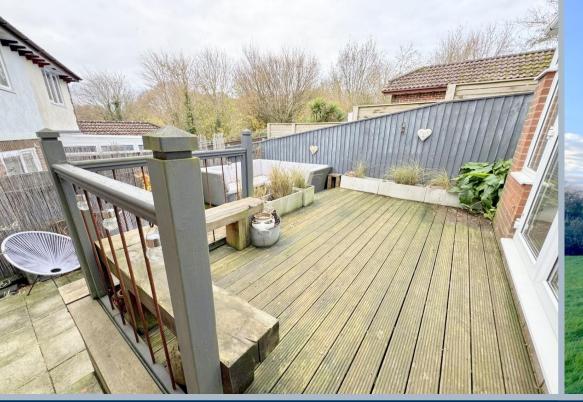

- Well presented 3 bedroom detached home in a popular village location
- Kitchen/dining room fitted with a range of white units with wood effect work tops over space for range cooker with extractor above, 1.5 bowl ceramic sink with drainer, space and plumbing for dishwasher and American style fridge/freezer. Understairs shelved larder cupboard and bamboo flooring
- Ground floor shower room having a double length shower, wash basin and wc
- Generous lounge with multifuel burner
- Conservatory with fitted ceiling and window blinds and having doors out to the garden
- Fully converted garage and currently being used as a gym and door to utility room with space and plumbing for washing machine and tumble dryer, further wc and wash hand basin. This space has previously been used as an annex
- Bedroom one with fitted wardrobes to one wall
- Luxury family bathroom having a central bath, wash basin and wc
- Compact, low maintenance and practical fully enclosed south westerly facing garden and side return area for storage
- Set right by Foxhills green with excellent children's play area
- Immaculate throughout with modern décor
- Gas central heating and double glazing with fitted blinds