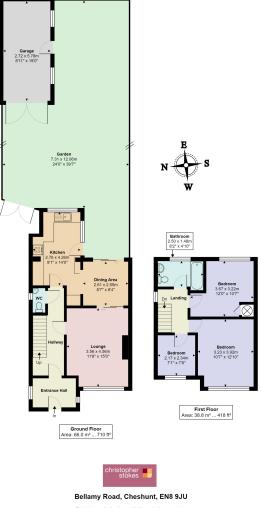

Total Area: 104.8 m<sup>2</sup> ... 1128 ft<sup>2</sup> (excluding garden) All measurements are approximate and for display purposes only