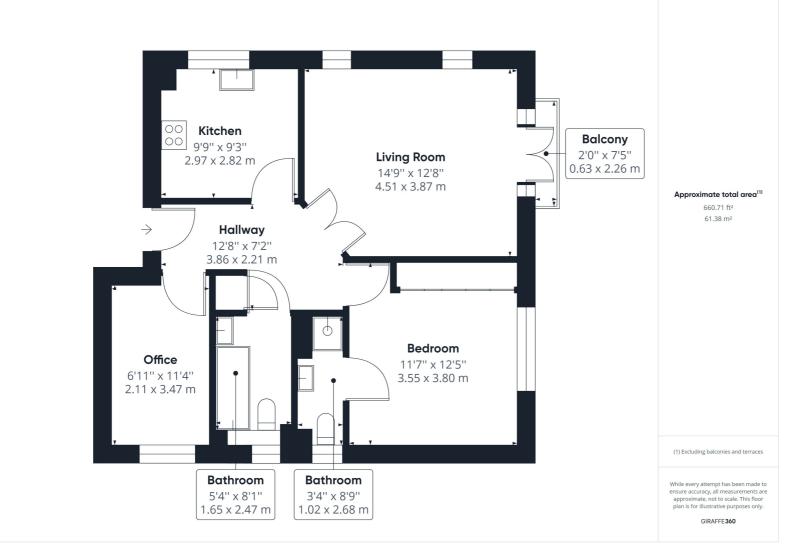

## Morello Gardens

Stevenage Road, Hitchin, Hertfordshire, SG4 9DW Guide Price £275,000

A delightful two-bedroom flat nestled in the charming town of Hitchin. This wellappointed property offers modern comfort and a convenient location making it an ideal home for couples, small families, or professionals seeking a comfortable and well-connected living space. As you step into this flat, you'll be greeted by a spacious and welcoming hallway which flows through to the open-plan living and dining area. This area offers versatility, allowing you to create a comfortable living space and a dining area for entertaining guests. Large Juliet balcony floods the room with natural light, creating a bright and airy atmosphere. The well-equipped modern kitchen is adjacent to the living area. It features contemporary cabinetry, ample storage, and fitted appliances. The property boasts two generously-sized bedrooms, with an ensuite shower room to the principal bedroom. The accommodation is finished with the family bathroom. Outside offers communal gardens and allocated residents parking.