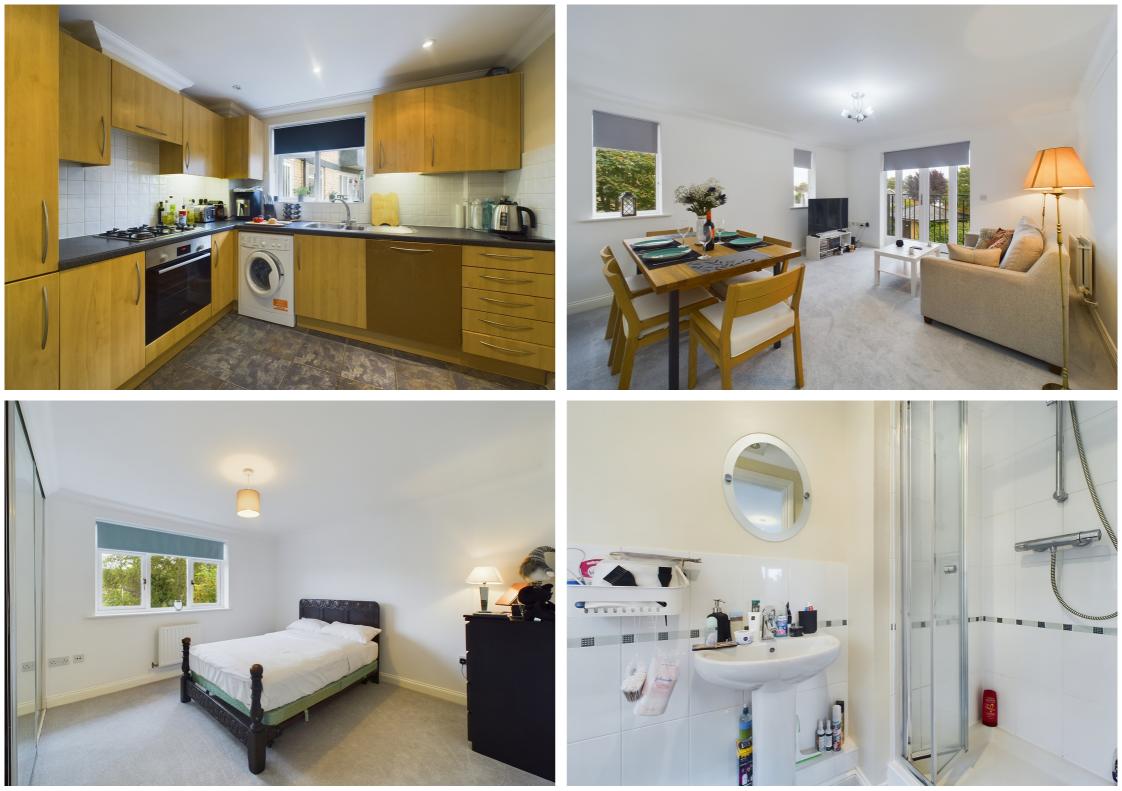

## Morello Gardens

Stevenage Road, Hitchin, Hertfordshire, SG4 9DW Guide Price £275,000

A delightful two-bedroom flat nestled in the charming town of Hitchin. This wellappointed property offers modern comfort and a convenient location making it an ideal home for couples, small families, or professionals seeking a comfortable and well-connected living space. As you step into this flat, you'll be greeted by a spacious and welcoming hallway which flows through to the open-plan living and dining area. This area offers versatility, allowing you to create a comfortable living space and a dining area for entertaining guests. Large Juliet balcony floods the room with natural light, creating a bright and airy atmosphere. The well-equipped modern kitchen is adjacent to the living area. It features contemporary cabinetry, ample storage, and fitted appliances. The property boasts two generously-sized bedrooms, with an ensuite shower room to the principal bedroom. The accommodation is finished with the family bathroom. Outside offers communal gardens and allocated residents parking.