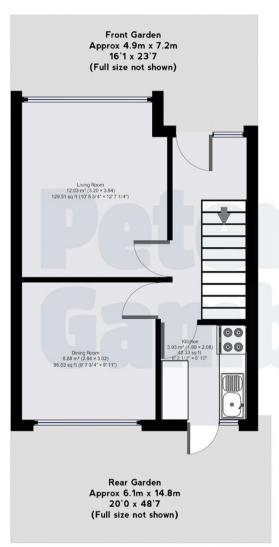

Offered as a chain free sale this freehold property offers 2 separate reception rooms and separate galley kitchen. To the first floor are the 3 bedrooms and bathroom with separate w/c.

Conway Crescent is a quiet tree lined residential street in the ever popular Medway Village close to highly regarded local schools and Perivale's Central line tube station.

## ground floor

Reception

Reception

Kitchen

first floor

Bedroom

Bedroom

Bedroom

## APPROX. GROSS INTERNAL FLOOR AREA: 65.2 sq. m / 702 sq.ft

WHILST EVERY ATTEMPT HAS BEEN MADE TO ENSURE THE ACCURACY OF THE FLOOR PLAN CONTAINED HERE, MEASUREMENTS OF DOORS, WINDOWS, ROOMS AND ANY OTHER ITEMS ARE APPROXIMATE AND NO RESPONSIBILITY IS TAKEN FOR ANY ERROR. OMISSION OR MIS-STATEMENT, THIS PLAN IS FOR ILLUSTRATIVE PURPOSES ONLY AND SHOULD BE USED AS SUCH, BY ANY PROSPECTIVE PURCHASES HERE SERVICES, SYSTEMS AND APPLIANCES SHOWN HAVE NOT BEEN TESTED AND NO GUARANTEE AS TO THEIR OPERABILITY OR EFFICIENCY CAN BE GIVEN