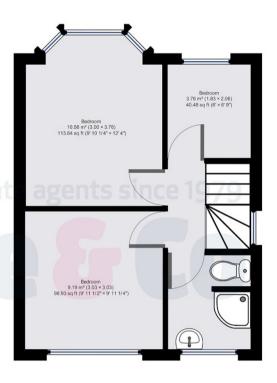

Offered as a chain free sale this freehold property offers 2 separate reception rooms and separate galley kitchen. To the first floor are the 3 bedrooms and bathroom with separate w/c.

Conway Crescent is a quiet tree lined residential street in the ever popular Medway Village close to highly regarded local schools and Perivale's Central line tube station.

## ground floor

Reception

Reception

Kitchen

first floor

Bedroom

Bedroom

Bedroom

## APPROX. GROSS INTERNAL FLOOR AREA: 65.2 sq. m / 702 sq.ft

WHILST EVERY ATTEMPT HAS BEEN MADE TO ENSURE THE ACCURACY OF THE FLOOR PLAN CONTAINED HERE, MEASUREMENTS OF DOORS, WINDOWS, ROOMS AND ANY OTHER ITEMS ARE APPROXIMATE AND NO RESPONSIBILITY IS TAKEN FOR ANY ERROR. OMISSION OR MIS-STATEMENT, THIS PLAN IS FOR ILLUSTRATIVE PURPOSES ONLY AND SHOULD BE USED AS SUCH, BY ANY PROSPECTIVE PURCHASES HERE SERVICES, SYSTEMS AND APPLIANCES SHOWN HAVE NOT BEEN TESTED AND NO GUARANTEE AS TO THEIR OPERABILITY OR EFFICIENCY CAN BE GIVEN