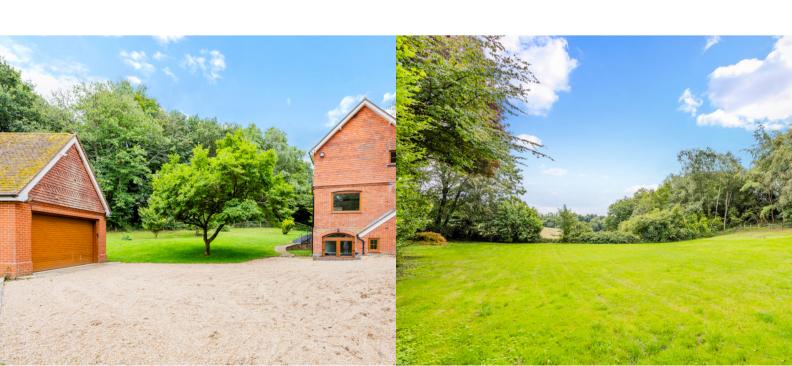

Outside, the garden is mainly laid to lawn with a delightful wooded backdrop.

There is a substantial detached garage with stairs leading to a first-floor studio/office space.