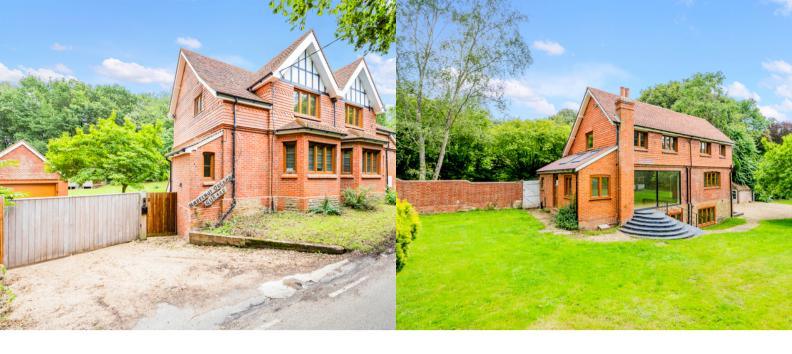

### PROPERTY DESCRIPTION

This attractive Arts and Crafts inspired property is constructed in mellow brick and Bargate stone.

Hazelnut Orchard is conveniently positioned nearby Godalming and Guildford, both towns offer exceptional amenities and direct rail connections to London Waterloo.

The property benefits from being privately positioned with breath-taking views over The Surrey Hills and neighbouring farmland.

Spanning three floors, the residence provides an immaculate home set in serene surroundings.