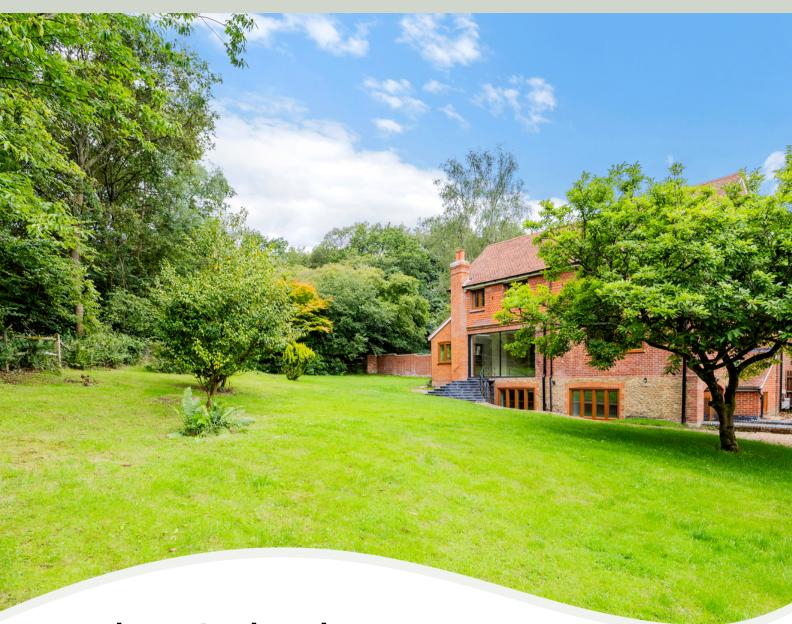

### PROPERTY DESCRIPTION

This attractive Arts and Crafts inspired property is constructed in mellow brick and Bargate stone.

Hazelnut Orchard is conveniently positioned nearby Godalming and Guildford, both towns offer exceptional amenities and direct rail connections to London Waterloo.

The property benefits from being privately positioned with breath-taking views over The Surrey Hills and neighbouring farmland.

Spanning three floors, the residence provides an immaculate home set in serene surroundings.

Outside, the garden is mainly laid to lawn with a delightful wooded backdrop.

There is a substantial detached garage with stairs leading to a first-floor studio/office space.