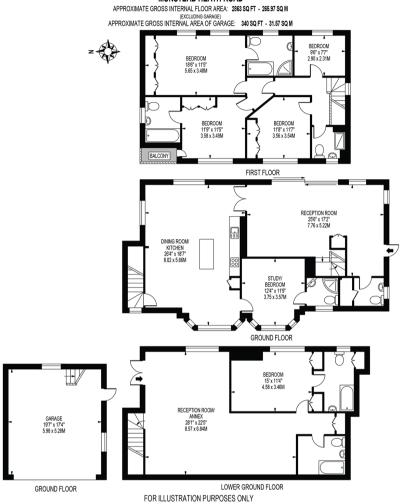

The lower ground floor embraces the choice of a spacious self-contained annex, or an entertainment haven well-suited to a home cinema. The floor is complete with a bathroom and an additional en-suite bedroom.

The ground floor offers a contemporary sitting room, a study enhanced with an en-suite bathroom and an open plan kitchen dining room.

The first floor reveals four bedrooms, including a principal suite, a welcoming guest suite, and a family bathroom.

Outside, the garden is mainly laid to lawn with a delightful wooded backdrop.

There is a substantial detached garage with stairs leading to a first-floor studio/office space.

## **FLOORPLAN**

#### HAZELNUT ORCHARD, MUNSTEAD HEATH ROAD

THIS FLOOR PLAN SHOULD BE USED AS A GENERAL OUTLINE FOR GUIDANCE ONLY AND DES NOT CONSTITUTE IN WHOLE OR IN PART AN OFFER OR CONTRACT.

ANY INTENDING PURCHASER OR LESSES SHOULD SATISFY THEMSELVES BY INSPECTION, SEARCHES, ENQUIRIES AND FULL SURVEY AS TO THE CORRECTNESS OF EACH STATEMENT.