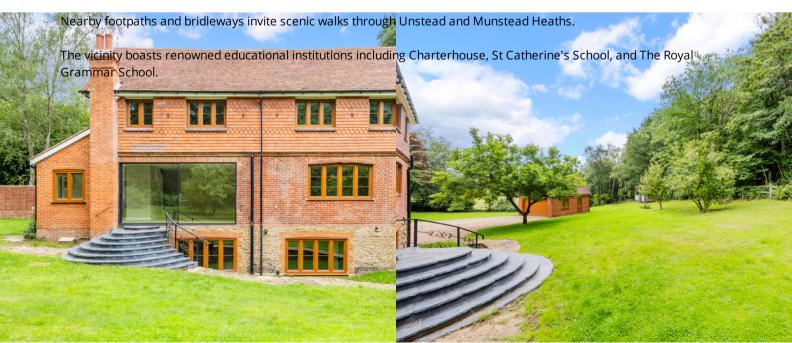

Outside, the garden is mainly laid to lawn with a delightful wooded backdrop.

There is a substantial detached garage with stairs leading to a first-floor studio/office space.