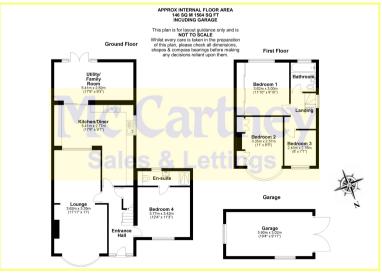

## Lady Lane, Chelmsford £625,000 Freehold

- FOUR BEDROOM
  SEMI-DETACHED
- EXTENDED
- LARGE GARDEN
- \*\*\*GUIDE PRICE £625,000-£635,000\*\*\*
- DRIVEWAY & GARAGE
- KITCHEN/DINER
- VIEWING ADVISED

\*\*\*GUIDE PRICE £625,000-£635,000\*\*\*

Extended 1930s Four-Bedroom Semi-Detached Family Home in Prime Location.

Situated just a stone's throw from Moulsham Street, this exceptional 1930s semi-detached family home has been thoughtfully improved and extended over time, offering a superb blend of traditional charm and modern convenience.