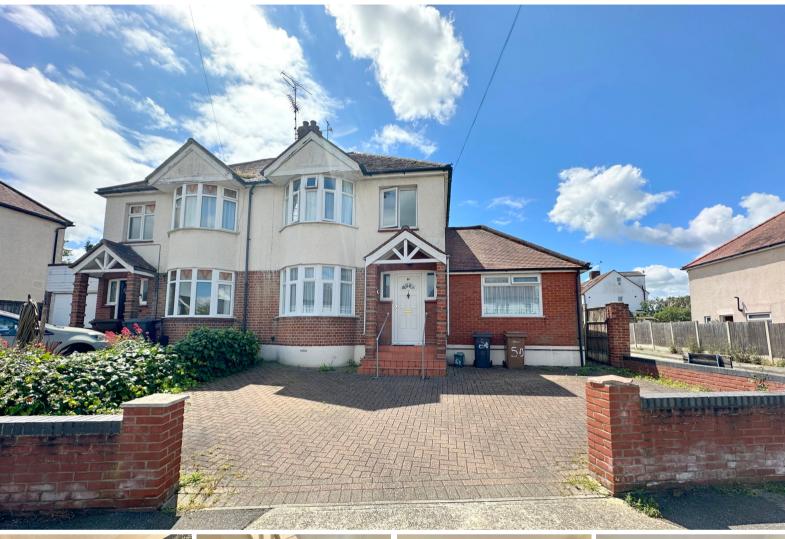

## Lady Lane, Chelmsford £625,000 Freehold

- FOUR BEDROOM
  SEMI-DETACHED
- EXTENDED
- LARGE GARDEN
- \*\*\*GUIDE PRICE £625,000-£635,000\*\*\*
- DRIVEWAY & GARAGE
- KITCHEN/DINER
- VIEWING ADVISED

\*\*\*GUIDE PRICE £625,000-£635,000\*\*\*

Extended 1930s Four-Bedroom Semi-Detached Family Home in Prime Location.

Situated just a stone's throw from Moulsham Street, this exceptional 1930s semi-detached family home has been thoughtfully improved and extended over time, offering a superb blend of traditional charm and modern convenience.