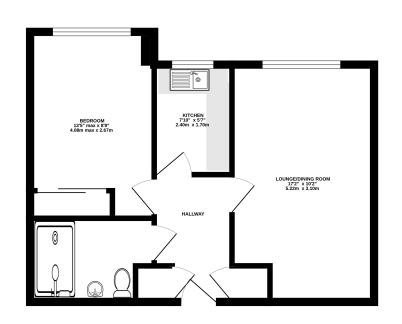

#### Local Authority

Hart Band B GROUND FLOOR 440 sq.ft. (40.8 sq.m.) approx.

TOTAL FLOOR AREA: 440 sq.ft. (40.8 sq.m.) approx. White every attempt has been made to ensure the accuracy of the floopfan contained fleete, measurements, consistor or me-stement. This gain to its instantine proposed with add but or well as such to any prospective purchaser. The service, systems and appliances shown have not been tested and no guarannee as to their operativity or efficiency can be query.