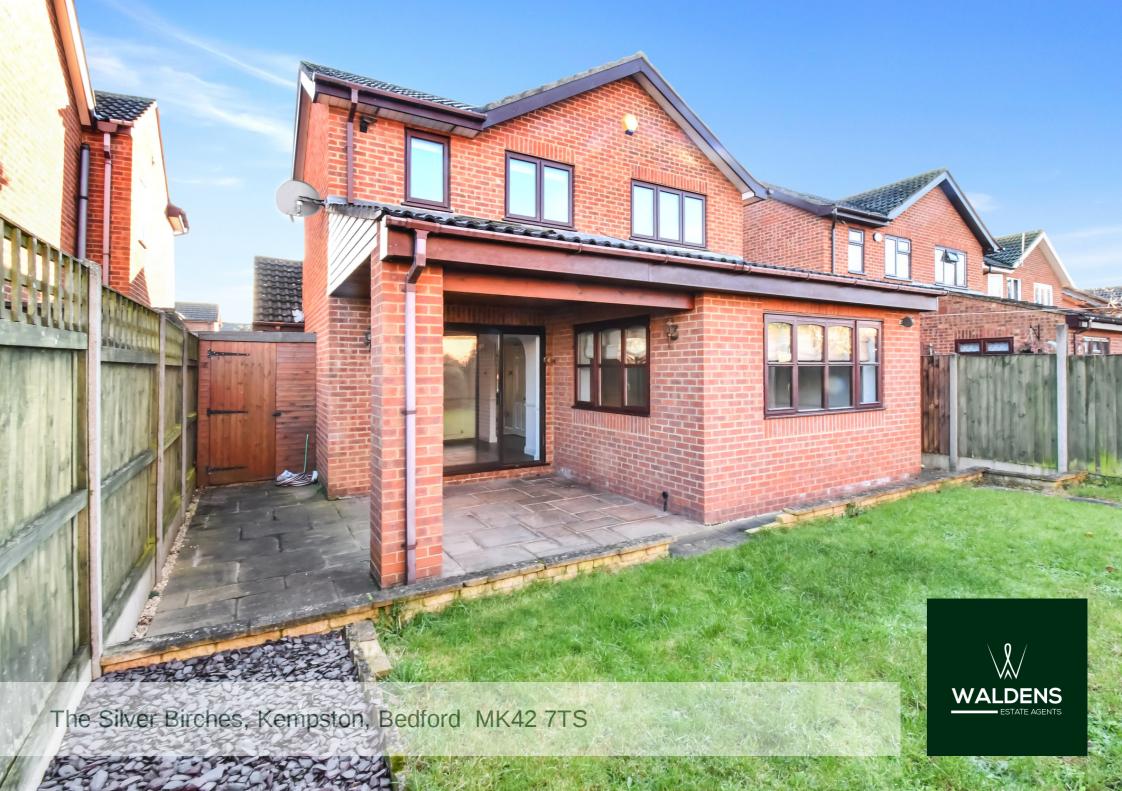

The Silver Birches is found on a no through road within easy access to local amenities.

Set within a small cul-de-sac with similar style houses. The property has been thoughtfully extended to the rear which allows all weather entertaining.

Entering the property the hallway gives access to all the downstairs rooms, the stairs have a handy cupboard underneath. The kitchen is to the front of the property has has been refitted in the last few years by the current seller. It has ample storage and work spaces. Built in oven and hob. The seller has informed us that the boiler was replaced in the last few years. To the rear of the property your have an amazing sized lounge which opens into the dining area. The patio door slides open and gives access to the covered entertaining area which allows it to be functional space all year round.

On the outside there is a driveway providing off road parking leading to integral garage with power and light. Access gate to the side leads to the rear garden. The rear garden is enclosed by fencing mainly laid to lawn with a variety of shrubs, bushes and covered patio area with sky light window and outside light. Built in shed with power and light.