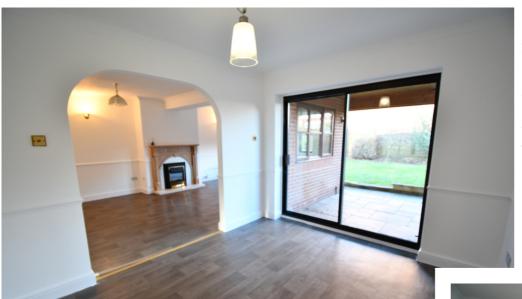

Entering the property the hallway gives access to all the downstairs rooms, the stairs have a handy cupboard underneath. The kitchen is to the front of the property has has been refitted in the last few years by the current seller. It has ample storage and work spaces. Built in oven and hob. The seller has informed us that the boiler was replaced in the last few years. To the rear of the property your have an amazing sized lounge which opens into the dining area. The patio door slides open and gives access to the covered entertaining area which allows it to be functional space all year round.