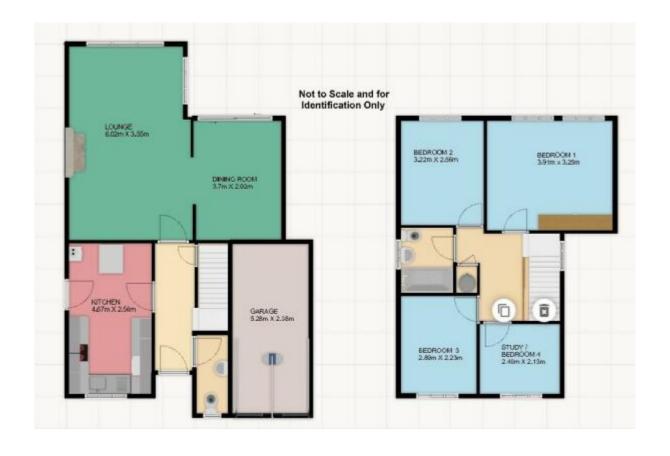

Entering the property the hallway gives access to all the downstairs rooms, the stairs have a handy cupboard underneath. The kitchen is to the front of the property has has been refitted in the last few years by the current seller. It has ample storage and work spaces. Built in oven and hob. The seller has informed us that the boiler was replaced in the last few years. To the rear of the property your have an amazing sized lounge which opens into the dining area. The patio door slides open and gives access to the covered entertaining area which allows it to be functional space all year round.

To the first floor there are 3 bedrooms and study/ fourth bedroom, family bathroom with panelled bath with independent shower over and fitted shower screen, low level toilet, wash hand basin , tiled floor and spot lights to ceiling..

On the outside there is a driveway providing off road parking leading to integral garage with power and light. Access gate to the side leads to the rear garden. The rear garden is enclosed by fencing mainly laid to lawn with a variety of shrubs, bushes and covered patio area with sky light window and outside light. Built in shed with power and light.