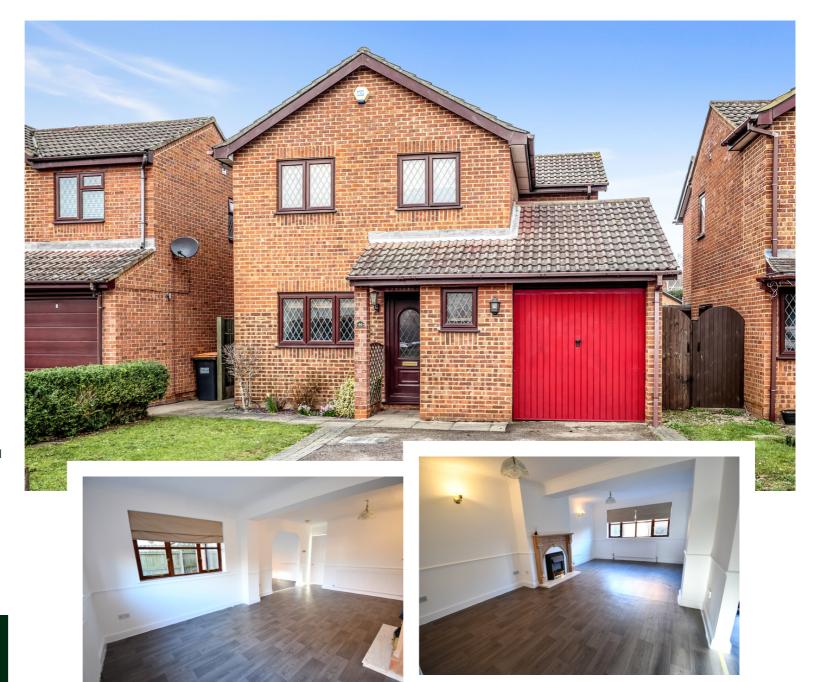

## £375,000

Extended detached property. No onward chain. Professionally redecorated throughout. Gas radiator central heating. Double glazed throughout. Kitchen has been replaced by the current seller. Cloakroom. Garage. Driveway.

- 4 bedroom extended detached property
- No onward chain
- Cul-de-sac Location
- Gas radiator central heating & Double glazed windows and doors
- Cloakroom
- Garage and parking for numerous vehicles
- Viewing highly recommended
- Kitchen / Breakfast Room
- Outside Covered Entertaining Area
  - Council Tax Band D
  - Energy Efficiency Rating D

Entering the property the hallway gives access to all the downstairs rooms, the stairs have a handy cupboard underneath. The kitchen is to the front of the property has has been refitted in the last few years by the current seller. It has ample storage and work spaces. Built in oven and hob. The seller has informed us that the boiler was replaced in the last few years. To the rear of the property your have an amazing sized lounge which opens into the dining area. The patio door slides open and gives access to the covered entertaining area which allows it to be functional space all year round.

On the outside there is a driveway providing off road parking leading to integral garage with power and light. Access gate to the side leads to the rear garden. The rear garden is enclosed by fencing mainly laid to lawn with a variety of shrubs, bushes and covered patio area with sky light window and outside light. Built in shed with power and light.