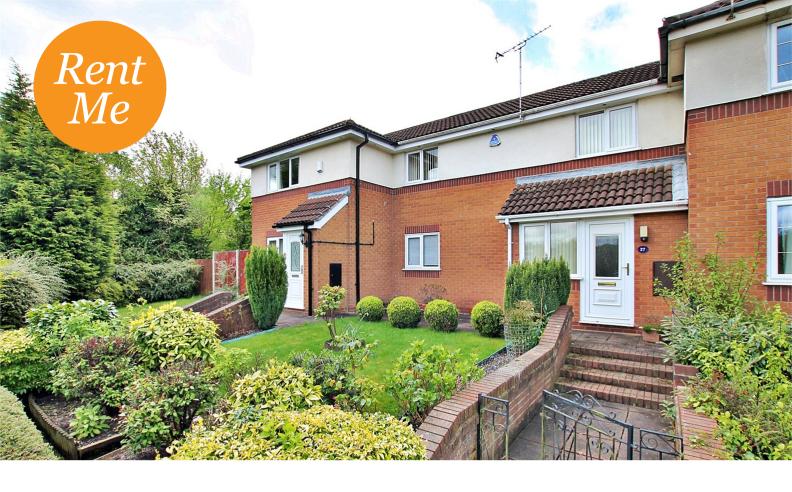

## Whittlewood Close, Birchwood.

£725 pcm

Two Bedroom Mid Mews | New Bathroom And Kitchen | Gas Central Heating | Lovely Rear Garden |
Allocated Parking Space | Local Amenities | Great Transport Links |

Located in the ever popular Birchwood area of Warrington is this attractive mid mews property. The property has recently undergone a complete refurbishment. The house boasts a gorgeous front and back garden and allocated parking to the rear of the property.

In brief the property comprises; living room with storage cupboard, brand new kitchen with access to the rear garden. To the first floor you will find two good sized bedrooms and a newly fitted bathroom, with bath and over head shower. Situated close to local amenities and Risley Moss. The area benefits from excellent transport links including; motorway, train station and bus routes. Available from early October unfortunately no pets. Available from Mid August.