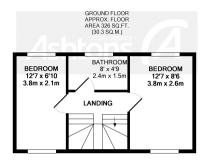

1ST FLOOR APPROX. FLOOR AREA 294 SQ.FT.

TOTAL APPROX. FLOOR AREA 620 SQ.FT. (57.6 SQ.M.)
Whilst every attempt has been made to ensure the accuracy of the floor plan contained here, measurements of doors, windows, comes and any other lens are appointment and no responsibility is taken for any error, prospective purchaser. The services, systems and appliances shown have not been tested and no guarantee as to their operability or efficiency can be given.

In brief the property comprises; living room with storage cupboard, brand new kitchen with access to the rear garden. To the first floor you will find two good sized bedrooms and a newly fitted bathroom, with bath and over head shower. Situated close to local amenities and Risley Moss. The area benefits from excellent transport links including; motorway, train station and bus routes. Available from early October unfortunately no pets. Available from Mid August.