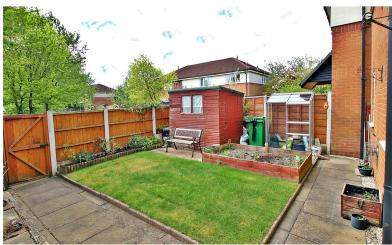

Located in the ever popular Birchwood area of Warrington is this attractive mid mews property. The property has recently undergone a complete refurbishment. The house boasts a gorgeous front and back garden and allocated parking to the rear of the property.

In brief the property comprises; living room with storage cupboard, brand new kitchen with access to the rear garden. To the first floor you will find two good sized bedrooms and a newly fitted bathroom, with bath and over head shower. Situated close to local amenities and Risley Moss. The area benefits from excellent transport links including; motorway, train station and bus routes. Available from early October unfortunately no pets. Available from Mid August.