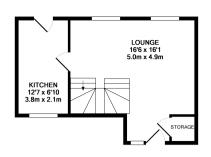

1ST FLOOR APPROX. FLOOR AREA 294 SQ.FT.

TOTAL APPROX. FLOOR AREA 620 SQ.FT. (57.6 SQ.M.)
Whilst every attempt has been made to ensure the accuracy of the floor plan contained here, measurements of doors, windows, comes and any other lens are appointment and no responsibility is taken for any error, prospective purchaser. The services, systems and appliances shown have not been tested and no guarantee as to their operability or efficiency can be given.

In brief the property comprises; living room with storage cupboard, brand new kitchen with access to the rear garden. To the first floor you will find two good sized bedrooms and a newly fitted bathroom, with bath and over head shower. Situated close to local amenities and Risley Moss. The area benefits from excellent transport links including; motorway, train station and bus routes. Available from early October unfortunately no pets. Available from Mid August.