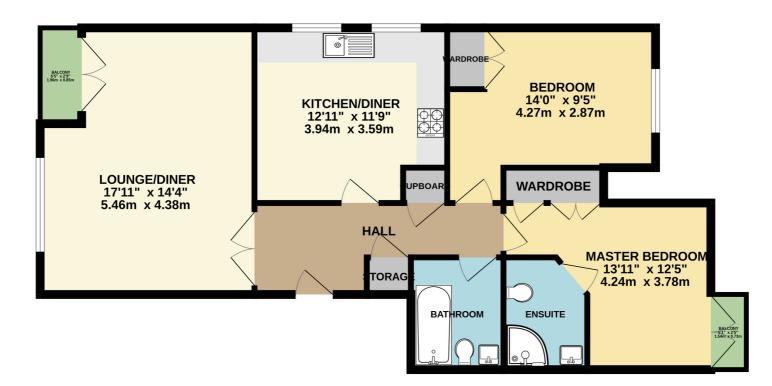

## FIRST FLOOR 837 sq.ft. (77.8 sq.m.) approx.

TOTAL FLOOR AREA : 837 sq.ft. (77.8 sq.m.) approx.

Whist every attempt has been made to ensure the accuracy of the floorplan contained here, measurements of doors, windows, rooms and any other items are approximate and no responsibility is taken for any eror, omission or mis-statement. This plan is for illustrative purposes only and should be used as such by any prospective purchaser. The services, systems and appliances shown have not been tested and no guarantee as to their operability or efficiency can be given. Made with Metrooks 2024.