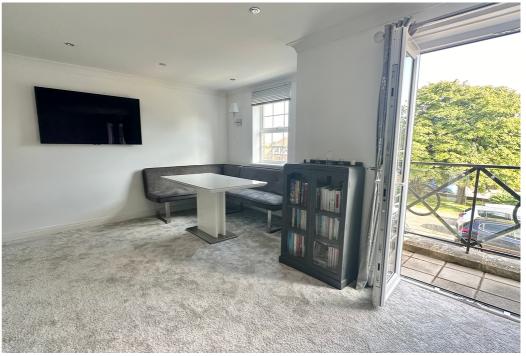

# AT A GLANCE...

An exceptional purpose-built apartment in a wellregarded gated development just 0.5 miles from the seafront. The apartment comes with an allocated parking space and accommodation that includes; A well-kept communal entrance hall with stairs to the first floor. The spacious living room with double doors leading to the south-facing balcony provides ample space for both living room and dining room furniture. A modern fitted kitchen/diner features a variety of modern wall and base units finished with quartz/glass surfaces. Integrated appliances include a washing machine, tumble dryer, fridge/freezer, oven, hob & extractor fan. The master bedroom features fitted wardrobes, an en-suite shower room and a door out to a balcony. There is a further good-sized double bedroom with fitted wardrobes and a modern bathroom suite. Furthermore, the apartment benefits from gas central heating and double glazing.