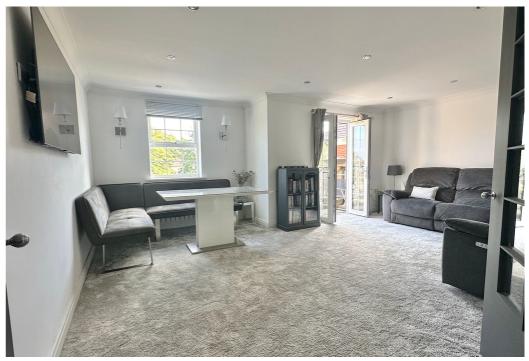

# AT A GLANCE...

An exceptional purpose-built apartment in a wellregarded gated development just 0.5 miles from the seafront. The apartment comes with an allocated parking space and accommodation that includes; A well-kept communal entrance hall with stairs to the first floor. The spacious living room with double doors leading to the south-facing balcony provides ample space for both living room and dining room furniture. A modern fitted kitchen/diner features a variety of modern wall and base units finished with quartz/glass surfaces. Integrated appliances include a washing machine, tumble dryer, fridge/freezer, oven, hob & extractor fan. The master bedroom features fitted wardrobes, an en-suite shower room and a door out to a balcony. There is a further good-sized double bedroom with fitted wardrobes and a modern bathroom suite. Furthermore, the apartment benefits from gas central heating and double glazing.