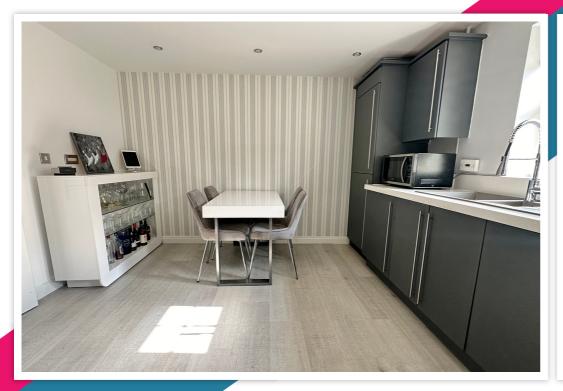

# AT A GLANCE...

An exceptional purpose-built apartment in a wellregarded gated development just 0.5 miles from the seafront. The apartment comes with an allocated parking space and accommodation that includes; A well-kept communal entrance hall with stairs to the first floor. The spacious living room with double doors leading to the south-facing balcony provides ample space for both living room and dining room furniture. A modern fitted kitchen/diner features a variety of modern wall and base units finished with quartz/glass surfaces. Integrated appliances include a washing machine, tumble dryer, fridge/freezer, oven, hob & extractor fan. The master bedroom features fitted wardrobes, an en-suite shower room and a door out to a balcony. There is a further good-sized double bedroom with fitted wardrobes and a modern bathroom suite. Furthermore, the apartment benefits from gas central heating and double glazing.