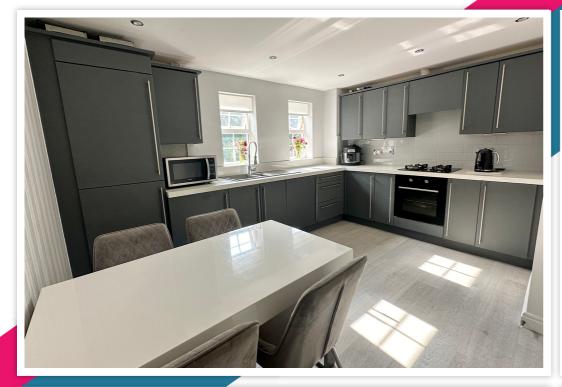

# AT A GLANCE...

An exceptional purpose-built apartment in a wellregarded gated development just 0.5 miles from the seafront. The apartment comes with an allocated parking space and accommodation that includes; A well-kept communal entrance hall with stairs to the first floor. The spacious living room with double doors leading to the south-facing balcony provides ample space for both living room and dining room furniture. A modern fitted kitchen/diner features a variety of modern wall and base units finished with quartz/glass surfaces. Integrated appliances include a washing machine, tumble dryer, fridge/freezer, oven, hob & extractor fan. The master bedroom features fitted wardrobes, an en-suite shower room and a door out to a balcony. There is a further good-sized double bedroom with fitted wardrobes and a modern bathroom suite. Furthermore, the apartment benefits from gas central heating and double glazing.