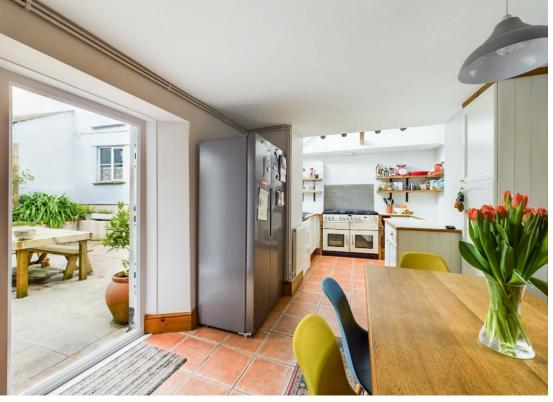

You'll find two inviting sitting rooms, each featuring a cozy log-burning stove, perfect for those chilly evenings or simply to create a warm and inviting atmosphere. The open plan kitchen and dining room is a true highlight, offering a wonderful space for family meals and entertaining guests. The doors from this area lead to the private rear garden, allowing for seamless indoor-outdoor living.