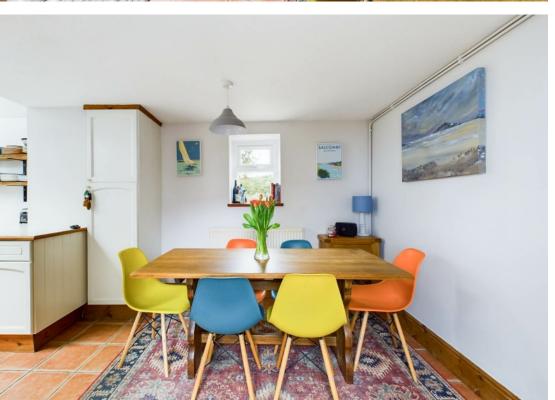

You'll find two inviting sitting rooms, each featuring a cozy log-burning stove, perfect for those chilly evenings or simply to create a warm and inviting atmosphere. The open plan kitchen and dining room is a true highlight, offering a wonderful space for family meals and entertaining guests. The doors from this area lead to the private rear garden, allowing for seamless indoor-outdoor living.