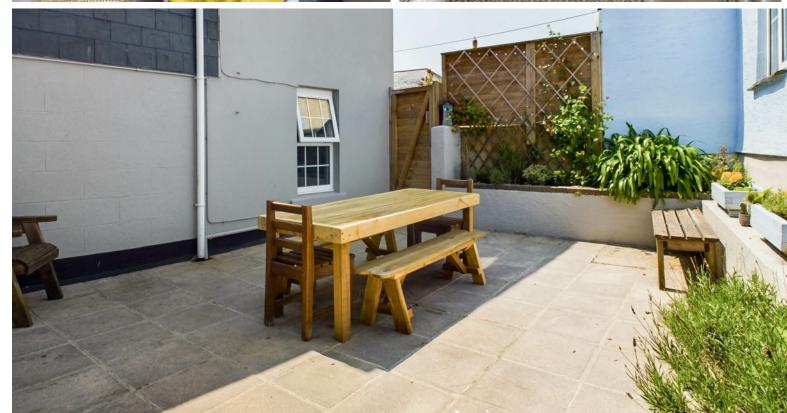

Speaking of the garden, it's a haven of tranquility and beauty. The rear garden features two distinct areas that are ideal for enjoying the morning and evening sun. With a side access gate leading to the front of the property, convenience, and privacy are guaranteed.