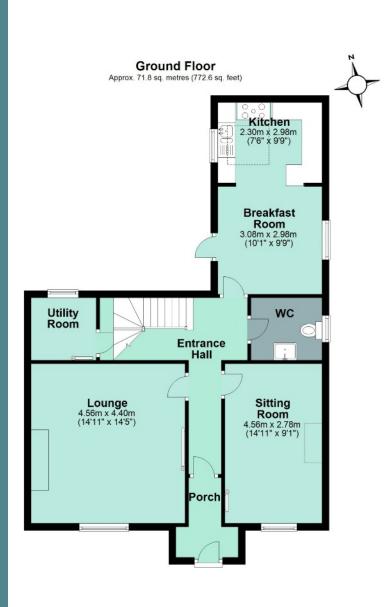

## First Floor Approx. 63.4 sq. metres (682.8 sq. feet) Bedroom 1 3.08m x 3.32m (10'1" x 10'11") En-suite Landing tudy/Bedroom 2.95m x 1.81m (9'8" x 5'11") Bedroom 2 Bedroom 3 3.38m x 4.35m 4.68m (15'4") max x 2.87m (9'5") (11'1" x 14'3") En-suite

## Second Floor

Approx. 21.2 sq. metres (228.3 sq. feet)

Total area: approx. 156.4 sq. metres (1683.7 sq. feet)

IMPORTANT NOTICE: We would like to inform prospective purchasers that these sales particulars have been prepared as a general guide only. They are prepared and issued in good faith and are intended to give a fair description of the property, but do not constitute part of an offer or contract. Any description or information given should not be relied on as a statement or representation of fact that the property or its services are in good condition. Neither Charles Head, nor any of its employees, has any authority to make or give any representation or warranty whatsoever in relation to the property. Floorplans are for guidance purposes only and may not be to scale. The photographs show only certain parts and aspects of the property at the time they were taken. Any reference to alterations to, or use of, any part of the property is not a statement that any regulations or other consent has been obtained. If there are any important matters likely to affect your decision to buy, please contact us before viewing the property. ALL STATEMENTS CONTAINED IN THESE PARTICULARS AS TO THIS PROPERTY ARE MADE WITHOUT RESPONSIBILITY ON THE PART OF CHARLES HEAD.