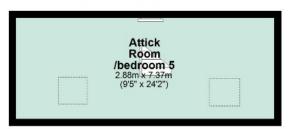

## Second Floor

Approx. 21.2 sq. metres (228.3 sq. feet)

Total area: approx. 156.4 sq. metres (1683.7 sq. feet)

IMPORTANT NOTICE: We would like to inform prospective purchasers that these sales particulars have been prepared as a general guide only. They are prepared and issued in good faith and are intended to give a fair description of the property, but do not constitute part of an offer or contract. Any description or information given should not be relied on as a statement or representation of fact that the property or its services are in good condition. Neither Charles Head, nor any of its employees, has any authority to make or give any representation or warranty whatsoever in relation to the property. Floorplans are for guidance purposes only and may not be to scale. The photographs show only certain parts and aspects of the property at the time they were taken. Any reference to alterations to, or use of, any part of the property is not a statement that any regulations or other consent has been obtained. If there are any important matters likely to affect your decision to buy, please contact us before viewing the property. ALL STATEMENTS CONTAINED IN THESE PARTICULARS AS TO THIS PROPERTY ARE MADE WITHOUT RESPONSIBILITY ON THE PART OF CHARLES HEAD.