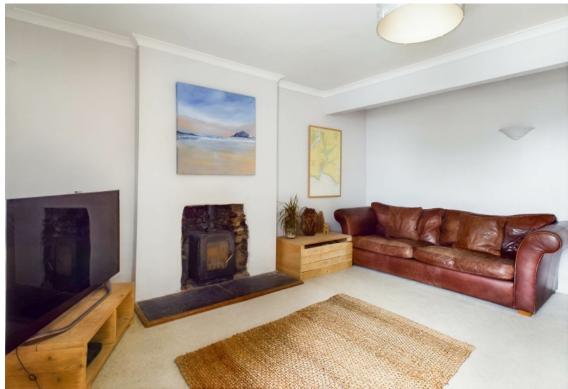

You'll find two inviting sitting rooms, each featuring a cozy log-burning stove, perfect for those chilly evenings or simply to create a warm and inviting atmosphere. The open plan kitchen and dining room is a true highlight, offering a wonderful space for family meals and entertaining guests. The doors from this area lead to the private rear garden, allowing for seamless indoor-outdoor living.