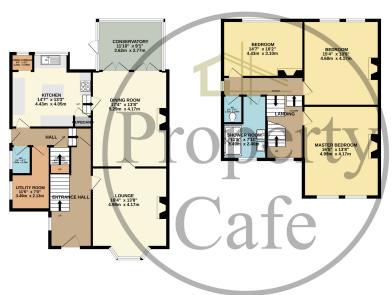

3 Buckhurst Road, Bexhill-on-Sea, East Sussex, TN40 1QF

£695,000

- Substantial Character Family Home For Sale
- Stunning Lounge With Bay Window & Feature Fire Place
- Separate Dining Room & Conservatory
- Modern Fitted Kitchen
- Separate Utility Room
- Five Well Proportioned Bedrooms
- Family Bathrooms on 1st & 2nd Floors
- Private Rear Garden
- Off-Road Parking For Several Vehicles
- EV Car Charging Point
- Sought After Town Centre Location
- Viewing Highly Recommended

GROUND FLOOR 986 NEX. (ELS NEX.) Approx. BASENEM! 180 sq.ft. (00.0 sq.m.) approx. 15T RLOOR 777 sq.R. (72.2 sq.m.) approx. 29D FLOOR 786 sq.ft. (65.6 sq.m.) approx.

TOTAL FLOOR AREA: 2578 sq.ft. (239.5 sq.m.) approx.

Whilst every attempt has been made to ensure the accuracy of the floorplan contained here, measurements of doors, windows, rooms and any other items are approximate and no responsibility is taken for any error, omission or mis-statement. This plan is for illustrative purposes only and should be used as such by any prospective purchaser. The services, systems and appliances shown have not been tested and no guarantee as to their operability or efficiency can be given.