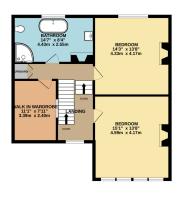

3 Buckhurst Road, Bexhill-on-Sea, East Sussex, TN40 1QF

£695,000

- Substantial Character Family Home For Sale
- Stunning Lounge With Bay Window & Feature Fire Place
- Separate Dining Room & Conservatory
- Modern Fitted Kitchen
- Separate Utility Room
- Five Well Proportioned Bedrooms
- Family Bathrooms on 1st & 2nd Floors
- Private Rear Garden
- Off-Road Parking For Several Vehicles
- EV Car Charging Point
- Sought After Town Centre Location
- Viewing Highly Recommended

GROUND FLOOR 986 NEX. (ELS NEX.) Approx. BASENEM! 180 sq.ft. (00.0 sq.m.) approx. 15T RLOOR 777 sq.R. (72.2 sq.m.) approx. 29D FLOOR 786 sq.ft. (65.6 sq.m.) approx.

TOTAL FLOOR AREA: 2578 sq.ft. (239.5 sq.m.) approx.

Whilst every attempt has been made to ensure the accuracy of the floorplan contained here, measurements of doors, windows, rooms and any other items are approximate and no responsibility is taken for any error, omission or mis-statement. This plan is for illustrative purposes only and should be used as such by any prospective purchaser. The services, systems and appliances shown have not been tested and no guarantee as to their operability or efficiency can be given.